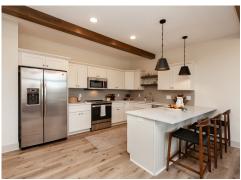

## CAMPIELLO POINTE TOWNHOMES

The residences at Campiello Pointe are impeccably designed 3 bed, 2.5 bath, 2-story boutique townhomes that offer sophisticated style & functional living. Modern Mediterranean exteriors with impressive stone & large black windows. Each lot backs to mature trees. The interiors feature custom details throughout. Floor-to-ceiling windows, architectural beams, LVP flooring, upgraded carpet, tiled master shower, decorative lighting, GE appliances & quartz countertops. You'll love the conveniences of this prime West Des Moines location!