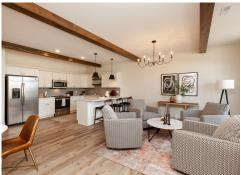

## CAMPIELLO POINTE TOWNHOMES

The residences at Campiello Pointe are impeccably designed 3 bed, 2.5 bath, 2-story boutique townhomes that offer sophisticated style & functional living. Modern Mediterranean exteriors with impressive stone & large black windows. Each lot backs to mature trees. The interiors feature custom details throughout. Floor-to-ceiling windows, architectural beams, LVP flooring, upgraded carpet, tiled master shower, decorative lighting, GE appliances & quartz countertops. You'll love the conveniences of this prime West Des Moines location!