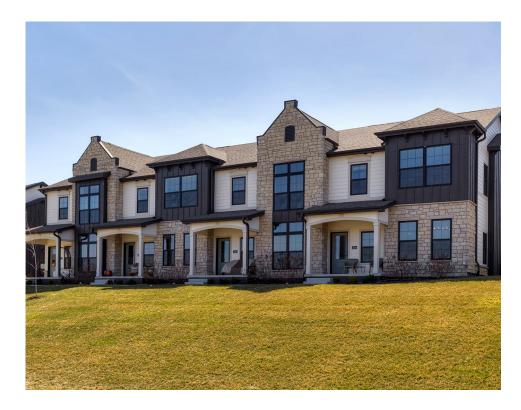

## CAMPIELLO POINTE TOWNHOMES

The residences at Campiello Pointe are impeccably designed 3 bed, 2.5 bath, 2-story boutique townhomes that offer sophisticated style & functional living. Modern Mediterranean exteriors with impressive stone & large black windows. Each lot backs to mature trees. The interiors feature custom details throughout. Floor-to-ceiling windows, architectural beams, LVP flooring, upgraded carpet, tiled master shower, decorative lighting, GE appliances & quartz countertops. You'll love the conveniences of this prime West Des Moines location!