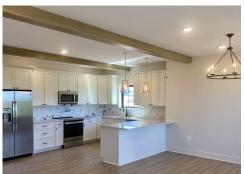

## CHAUTAUQUA PARK TOWNHOMES

Come experience the Chautauqua Park Townhomes and all that Prairie Trail has to offer! Impeccably designed 3 bed, 2.5 bath, 2-story boutique townhomes offering sophisticated, functional living. The beautifully designed Craftsman Style exteriors have impressive attention to details and large black windows. Chautauqua Park Townhomes are a must see destination with half of the homes overlooking a large pond and city park while the others face a large green space area and the Plaza Shoppes at Prairie Trail! The interiors feature custom details including Large windows (some are floor to ceiling), architectural stained beams on the lower level, LVP flooring, upgraded low pile patterned carpet, custom tile master shower walls, decorative lighting, quartz countertops throughout and GE appliances including range, dishwasher and microwave. You'll love the setting of Chautauqua Park and the conveniences of living in the heart of Prairie Trail!