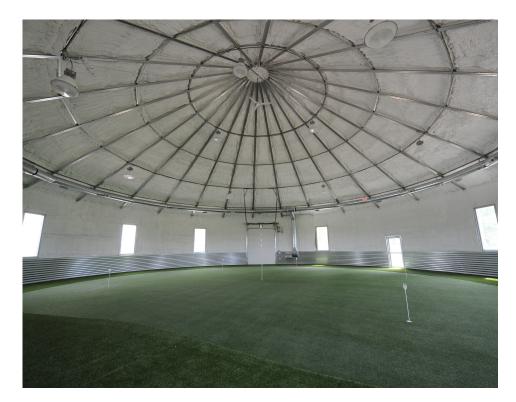

## ISU GOLF PERFORMANCE CENTER

The ISU Golf Performance Center, located on a 16-acre practice golf course, is a unique environment designed specifically for the ISU men's and women's golf teams. The center includes six heated hitting bays, putting green, team lounge, locker room, club repair room, and simulation room. This quintessential barn and grain bin complement the golf course and landscape that surrounds it. The barn area features exposed timber frame trusses accenting the space containing lounge areas and a kitchenette. The 72-foot wide grain bin allows golfers to chip and putt during all seasons.