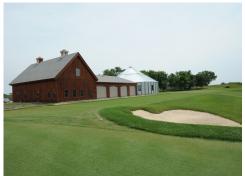

## ISU GOLF PERFORMANCE CENTER

The ISU Golf Performance Center, located on a 16-acre practice golf course, is a unique environment designed specifically for the ISU men's and women's golf teams. The center includes six heated hitting bays, putting green, team lounge, locker room, club repair room, and simulation room. This quintessential barn and grain bin complement the golf course and landscape that surrounds it. The barn area features exposed timber frame trusses accenting the space containing lounge areas and a kitchenette. The 72-foot wide grain bin allows golfers to chip and putt during all seasons.