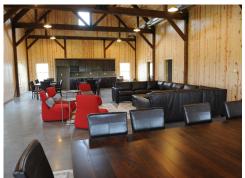

## ISU GOLF PERFORMANCE CENTER

The ISU Golf Performance Center, located on a 16-acre practice golf course, is a unique environment designed specifically for the ISU men's and women's golf teams. The center includes six heated hitting bays, putting green, team lounge, locker room, club repair room, and simulation room. This quintessential barn and grain bin complement the golf course and landscape that surrounds it. The barn area features exposed timber frame trusses accenting the space containing lounge areas and a kitchenette. The 72-foot wide grain bin allows golfers to chip and putt during all seasons.