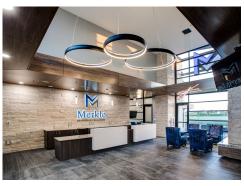

## MERKLE RETIREMENT PLANNING

After difficulty procuring an on-time and budget project with a previous design team, Merkle Financial Planning engaged JCorp to conceive a new solution to their needs. The building includes office space for a growing financial planning team, an event space for seminars and filming their weekly television program, and a welcoming lobby and conference rooms for meeting with clients. Warm wood tones welcome clients into an inviting atmosphere. At the same time, contemporary styling shows the cutting-edge service provided to clients, and JCorp's in-house design and construction teams worked to find creative solutions to surpass the client's expectations, all while ensuring an on-budget and schedule project delivery.