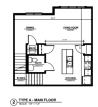

## CHALET AT PRAIRIE TRAIL







\$1,625 - \$1,775

1400 SW 11TH

STREET, ANKENY,

IA 50023











This residential property in Ankeny, Iowa has 2 bedrooms, 2.5 bathrooms, 1,200 square feet of living space, an attached 2 car garage, solid surface flooring, quartz countertops, and stainless-steel appliances.













TYPE A

PATIO UNIT



#### COMMUNITY AMENITIES

- Lawn Care Included
- Snow Removal Included
- · Trash Included

### UNIT FEATURES/ AMENITIES

- Attached 2 Car Garage Included
- Stainless Steel Appliances
- Quartz Countertops
- Lawn
- Porch
- Dishwasher
- Washer/Dryer
- Heating
- Cable Ready
- Air Conditioning
- Pet Friendly (with restrictions)

#### LOCAL COMMUNITY HIGHLIGHTS

- Ankeny Prairie Trail
- Shopping and Dining
- Recreational Amenities
- Parks and Green Spaces
- Golf Courses
- Local Businesses
- Community Events
- Friendly Neighborhoods

# LEASING AGENT



PROPERTY MANAGER

JESSI HATTING

515-333-4403