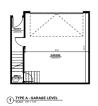

## CHALET AT PRAIRIE TRAIL







\$1,625 - \$1,775

1400 SW 11TH

STREET, ANKENY,

IA 50023











This residential property in Ankeny, Iowa has 2 bedrooms, 2.5 bathrooms, 1,200 square feet of living space, an attached 2 car garage, solid surface flooring, quartz countertops, and stainless-steel appliances.













TYPE A

PATIO UNIT



#### COMMUNITY AMENITIES

- Lawn Care Included
- Snow Removal Included
- · Trash Included

### UNIT FEATURES/ AMENITIES

- Attached 2 Car Garage Included
- Stainless Steel Appliances
- Quartz Countertops
- Lawn
- Porch
- Dishwasher
- Washer/Dryer
- Heating
- Cable Ready
- Air Conditioning
- Pet Friendly (with restrictions)

#### LOCAL COMMUNITY HIGHLIGHTS

- Ankeny Prairie Trail
- Shopping and Dining
- Recreational Amenities
- Parks and Green Spaces
- Golf Courses
- Local Businesses
- Community Events
- Friendly Neighborhoods

# LEASING AGENT



PROPERTY MANAGER

JESSI HATTING

515-333-4403