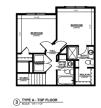

## CHALET AT PRAIRIE TRAIL

\$1,625 - \$1,775

1400 SW 11TH

STREET, ANKENY,

IA 50023

This residential property in Ankeny, Iowa has 2 bedrooms, 2.5 bathrooms, 1,200 square feet of living space, an attached 2 car garage, solid surface flooring, quartz countertops, and stainless-steel appliances.

TYPE A

PATIO UNIT