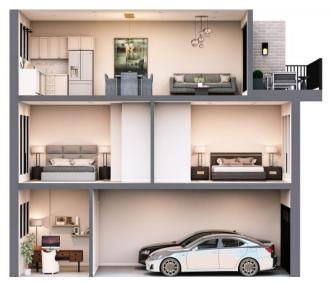

## \$1,750 - \$2,300

1345 KEOSAUQUA WAY, DES MOINES, IA 50309

T DOGS OK

CATS OK

ATTACHED GARAGE

A modern yet classic development of for-sale townhome units at the edge of Downtown Des Moines, IA, Cityview 34 comprises 49 twobedroom units that offer urban living and convenience. The development was oriented to maximize the downtown views immediately to the south. Custom units were crafted to use space efficiently and create large terraces adjacent to the generous south-facing glass in each living room. JCorp Design Build's integrated team of design professionals and project managers worked closely together to streamline cost while maximizing design features, quality, and value for the client.

2 BEDROOM, 2.5 BATH