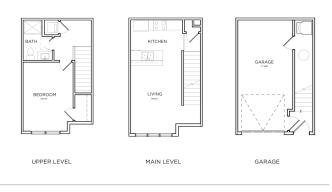

## LAUNCH TOWNHOMES







\$1,350 - \$1,950

2936 SE APEX

VISTA, WAUKEE,

IA 50263





📇 1 & 2 BEDROOMS

1 & 2 BATHROOMS

ATTACHED GARAGE

The Launch at Kettlestone Townhomes are comprised of a combination of 1 and 2-bedroom townhomes. Located on the corner of SE LA Grant Parkway and Ashworth Rd, the townhomes are situated within walking distance of the new Keetown Loop Entertainment district of Waukee. Location of these townhomes will offer a vast variety of entertainment options for residents to enjoy as well as easy interstate access. Call Caliber Property Management today with any questions or to schedule a tour.





1BR/1BA







2 BR / 2.5 BA

2 BR / 2.5 BA



### COMMUNITY AMENITIES

- · Trash Included
- · Lawn Care Included
- Snow Removal
- Pet Friendly

#### UNIT FEATURES

- Washer/Dryer
- · Air Conditioning
- Heating
- Dishwasher
- Microwave
- Range
- Refrigerator
- Freezer

#### LOCAL COMMUNITY HIGHLIGHTS

- West Des Moines Vibrant Atmosphere
- Proximity to Jordan Creek Town Center
- Convenient Freeway Access
- Recreational Amenities
- Diverse Dining
- Cultural Attractions
- Community Events
- Local Businesses
- · Friendly Neighborhoods

# LEASING AGENTS