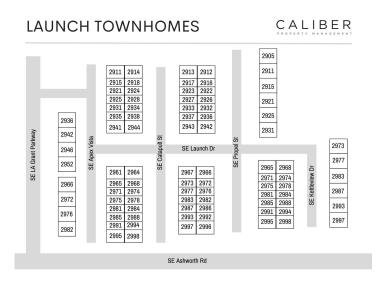

## LAUNCH TOWNHOMES

\$1,350 - \$1,950

2936 SE APEX

VISTA, WAUKEE,

IA 50263

📇 1 & 2 BEDROOMS

1 & 2 BATHROOMS

ATTACHED GARAGE

The Launch at Kettlestone Townhomes are comprised of a combination of 1 and 2-bedroom townhomes. Located on the corner of SE LA Grant Parkway and Ashworth Rd, the townhomes are situated within walking distance of the new Keetown Loop Entertainment district of Waukee. Location of these townhomes will offer a vast variety of entertainment options for residents to enjoy as well as easy interstate access. Call Caliber Property Management today with any questions or to schedule a tour.