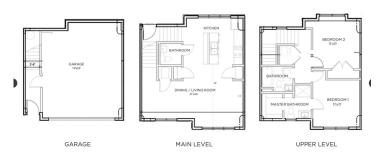

## LAUNCH TOWNHOMES







\$1,350 - \$1,950

2936 SE APEX

VISTA, WAUKEE,

IA 50263





📇 1 & 2 BEDROOMS

1 & 2 BATHROOMS

ATTACHED GARAGE

The Launch at Kettlestone Townhomes are comprised of a combination of 1 and 2-bedroom townhomes. Located on the corner of SE LA Grant Parkway and Ashworth Rd, the townhomes are situated within walking distance of the new Keetown Loop Entertainment district of Waukee. Location of these townhomes will offer a vast variety of entertainment options for residents to enjoy as well as easy interstate access. Call Caliber Property Management today with any questions or to schedule a tour.





1BR/1BA







2 BR / 2.5 BA

2 BR / 2.5 BA



### COMMUNITY AMENITIES

- · Trash Included
- · Lawn Care Included
- Snow Removal
- Pet Friendly

#### UNIT FEATURES

- Washer/Dryer
- · Air Conditioning
- Heating
- Dishwasher
- Microwave
- Range
- Refrigerator
- Freezer

#### LOCAL COMMUNITY HIGHLIGHTS

- West Des Moines Vibrant Atmosphere
- Proximity to Jordan Creek Town Center
- Convenient Freeway Access
- Recreational Amenities
- Diverse Dining
- Cultural Attractions
- Community Events
- Local Businesses
- · Friendly Neighborhoods

# LEASING AGENTS