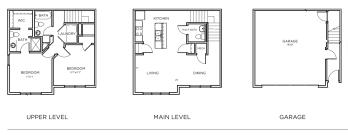

## LAUNCH TOWNHOMES







\$1,350 - \$1,950

2936 SE APEX

VISTA, WAUKEE,

IA 50263





📇 1 & 2 BEDROOMS

1 & 2 BATHROOMS

ATTACHED GARAGE

The Launch at Kettlestone Townhomes are comprised of a combination of 1 and 2-bedroom townhomes. Located on the corner of SE LA Grant Parkway and Ashworth Rd, the townhomes are situated within walking distance of the new Keetown Loop Entertainment district of Waukee. Location of these townhomes will offer a vast variety of entertainment options for residents to enjoy as well as easy interstate access. Call Caliber Property Management today with any questions or to schedule a tour.





1BR/1BA







2 BR / 2.5 BA

2 BR / 2.5 BA



### COMMUNITY AMENITIES

- · Trash Included
- · Lawn Care Included
- Snow Removal
- Pet Friendly

#### UNIT FEATURES

- Washer/Dryer
- · Air Conditioning
- Heating
- Dishwasher
- Microwave
- Range
- Refrigerator
- Freezer

#### LOCAL COMMUNITY HIGHLIGHTS

- West Des Moines Vibrant Atmosphere
- Proximity to Jordan Creek Town Center
- Convenient Freeway Access
- Recreational Amenities
- Diverse Dining
- Cultural Attractions
- Community Events
- Local Businesses
- · Friendly Neighborhoods

# LEASING AGENTS