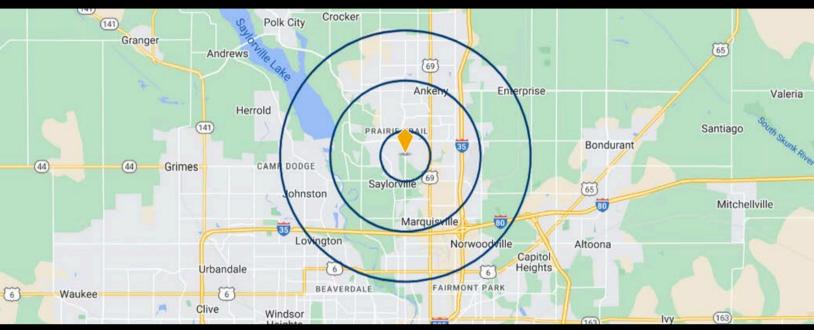

| OFFERING SUMMARY |                 |  |
|------------------|-----------------|--|
| Lease Rate:      | \$20.00 PSF NNN |  |
| Total SF:        | 1,520 SF        |  |

| POPULATION                 | 1 MILE    | 3 MILES   | 5 MILES   |
|----------------------------|-----------|-----------|-----------|
| Total Population           | 9,749     | 9,749     | 9,749     |
| Median Age                 | 34.8      | 37.1      | 36.6      |
| Annual Growth 2020-2024    | 2.2%      | 1.2%      | 1.4%      |
| 2029 Population Projection | 10,261    | 40,389    | 115,544   |
| HOUSEHOLD & INCOME         | 1 MILE    | 3 MILES   | 5 MILES   |
| Total Households           | 3,782     | 14,114    | 40,551    |
| # of person per HH         | 2.5       | 2.5       | 2.5       |
| Average HH Income          | \$101,702 | \$107,352 | \$103,198 |
| Average House Value        | \$262,714 | \$258,417 | \$252,851 |