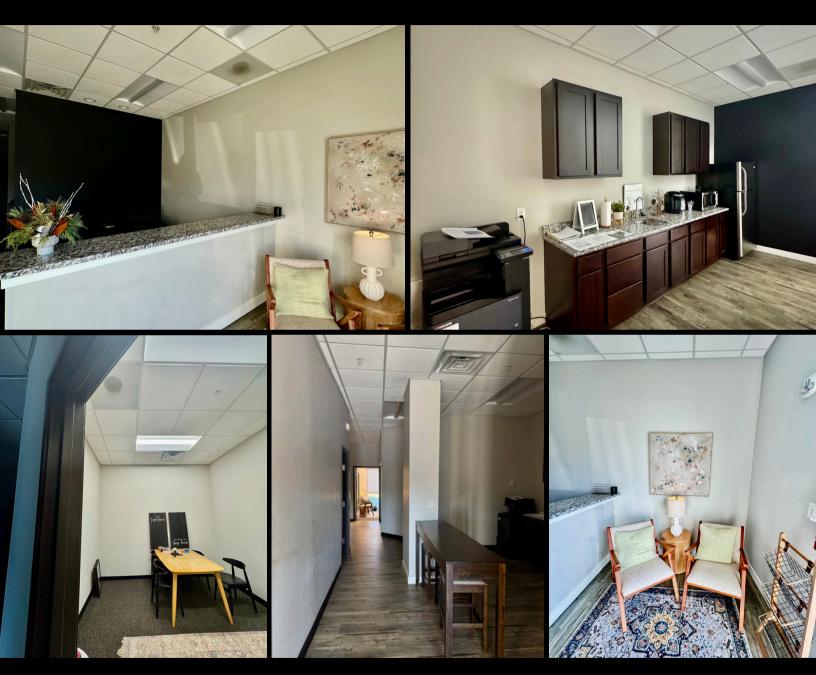

# INTERIOR PHOTOS

### PROPERTY DESCRIPTION

This turnkey office space offers everything your business needs to thrive. Featuring four private offices, a dedicated conference room, a welcoming front reception area, and a versatile bullpen for collaborative work, this space is designed for productivity and efficiency. A break area with a kitchenette ensures convenience for your team.