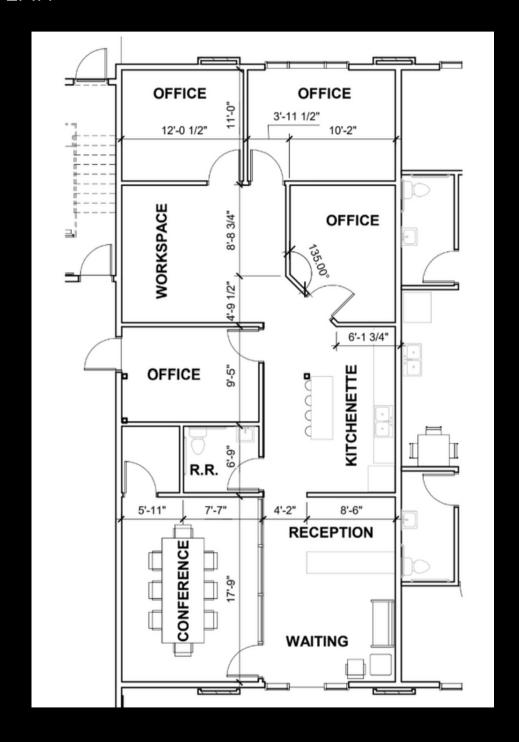

# FLOOR PLAN

### PROPERTY DESCRIPTION

This turnkey office space offers everything your business needs to thrive. Featuring four private offices, a dedicated conference room, a welcoming front reception area, and a versatile bullpen for collaborative work, this space is designed for productivity and efficiency. A break area with a kitchenette ensures convenience for your team.