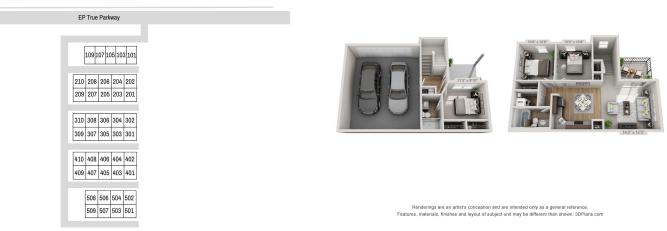

# 

## VILLAGE AT CENTURY RUN TOWNHOMES







### \$1,800 - \$1,950

8730 EP TRUE PARKWAY, WEST DES MOINES, IA 50266

📇 3 BEDROOM

合

2 BATHROOM

ATTACHED GARAGE

Perfect homes in a growing neighborhood, the Village at Century Run Townhomes provide luxurious beauty with affordable benefits. With easy access to the interstate and to Jordan Creek Town Center, these townhomes are able to be in the middle of everything without sacrificing open space. Tailored for young people and families, these townhomes offer amenities to envy and a location that can't be beat.

#### THE VILLAGE AT CENTURY RUN CALIBER



PROPERTY MAP

DECK PLAN



PATIO PLAN



## LEASING AGENTS



PROPERTY MANAGER

CHARLIE WEST

515-978-8403