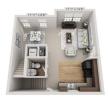

# VILLAGE AT MAPLE BEND TOWNHOMES

\$1,475 - \$1,750

1048 OPAL

WAY, WEST DES

MOINES, IA 50266

💻 2 BEDROOMS

2.5 BATHROOMS

ATTACHED GARAGE

### CALIBER

Renderings are an artist's conception and are intended only as a general reference.

Features, materials, finishes and layout of subject unit may be different than shown. 3DPlans.com