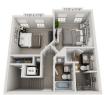

# VILLAGE AT MAPLE BEND TOWNHOMES

\$1,475 - \$1,750

1048 OPAL

WAY, WEST DES

MOINES, IA 50266

💻 2 BEDROOMS

2.5 BATHROOMS

ATTACHED GARAGE

### CALIBER

Renderings are an artist's conception and are intended only as a general reference.

Features, materials, finishes and layout of subject unit may be different than shown. 3DPlans.com