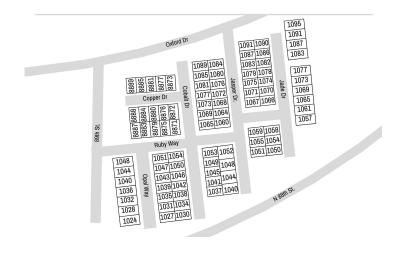

# VILLAGE AT MAPLE BEND TOWNHOMES

\$1,475 - \$1,750

1048 OPAL

WAY, WEST DES

MOINES, IA 50266

💻 2 BEDROOMS

2.5 BATHROOMS

ATTACHED GARAGE