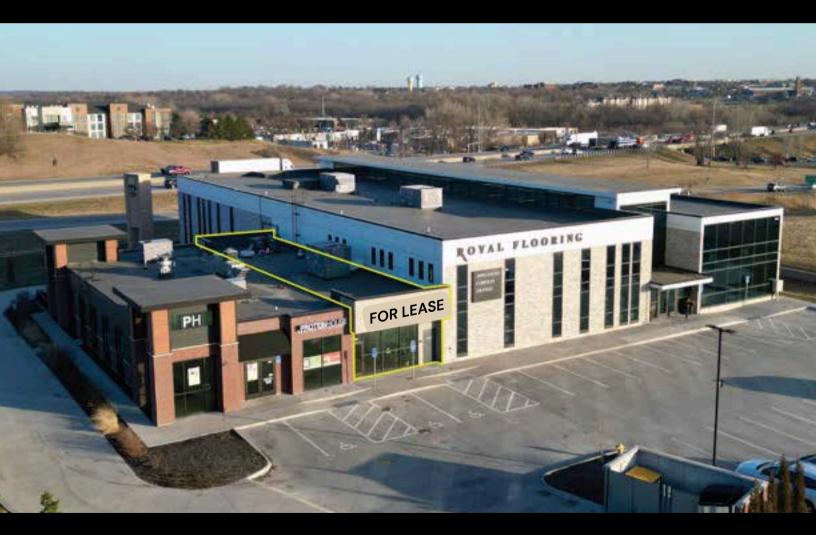

## BIRDSEYE VIEW

#### PROPERTY DESCRIPTION

With great visibility from I-35/80 and surrounding businesses that draw thousands of daily visitors, this Class A space proves to be an incredible option for retail or office users. The 1,662 SF space includes premium finishes, a reception area, two private offices, an open work space and a restroom. A large shared conference room can be accessed from the space and reserved by tenants at no additional charge.

On average, 54,050 daily travelers pass by this space on I-35 and 36,700 daily travelers pass by on Hickman Road. Royal Flooring and The Protein House are located within the same building. The versatility of this space and its ease of access will provide future users an exceptional opportunity to accommodate their clientele and various business operations.