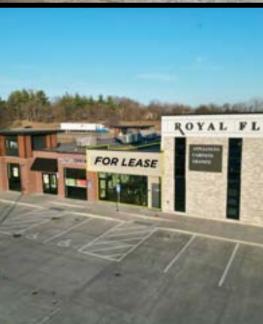

## BIRDSEYE VIEW

On average, 54,050 daily travelers pass by this space on I-35 and 36,700 daily travelers pass by on Hickman Road. Royal Flooring and The Protein House are located within the same building. The versatility of this space and its ease of access will provide future users an exceptional opportunity to accommodate their clientele and various business operations.