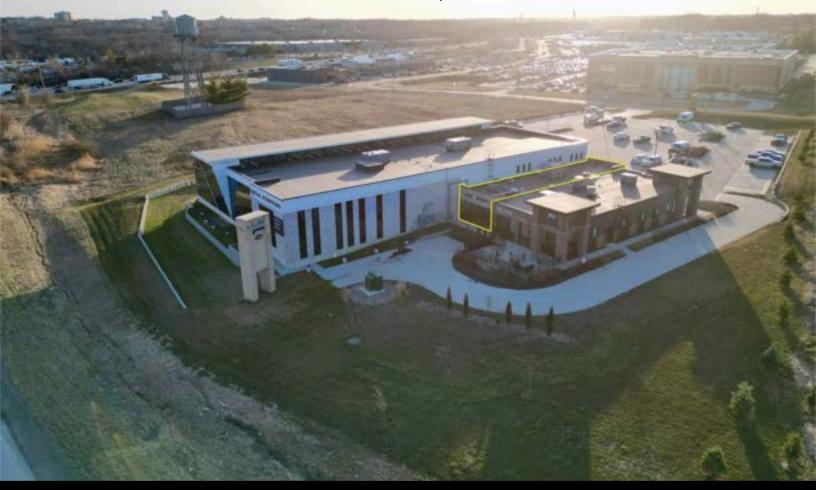

## RETAIL PROPERTY FOR LEASE

11801 Hickman Rd. Urbandale, IA 50323

JUSTIN WASHBURN 515.238.4528 justin.washburn@calibercompany.com Licensed in IA JULIANAH LOUTSCH 515.249.9260 julianah.loutsch@calibercompany.com Liscensed in IA



### 11801 Hickman Rd. Urbandale, IA 50323 FOR LEASE



#### PROPERTY DESCRIPTION

With great visibility from I-35/80 and surrounding businesses that draw thousands of daily visitors, this Class A space proves to be an incredible option for retail or office users. The 1,662 SF space includes premium finishes, a reception area, two private offices, an open work space and a restroom. A large shared conference room can be accessed from the space and reserved by tenants at no additional charge.

On average, 54,050 daily travelers pass by this space on I-35 and 36,700 daily travelers pass by on Hickman Road. Royal Flooring and The Protein House are located within the same building. The versatility of this space and its ease of access will provide future users an exceptional opportunity to accommodate their clientele and various business operations