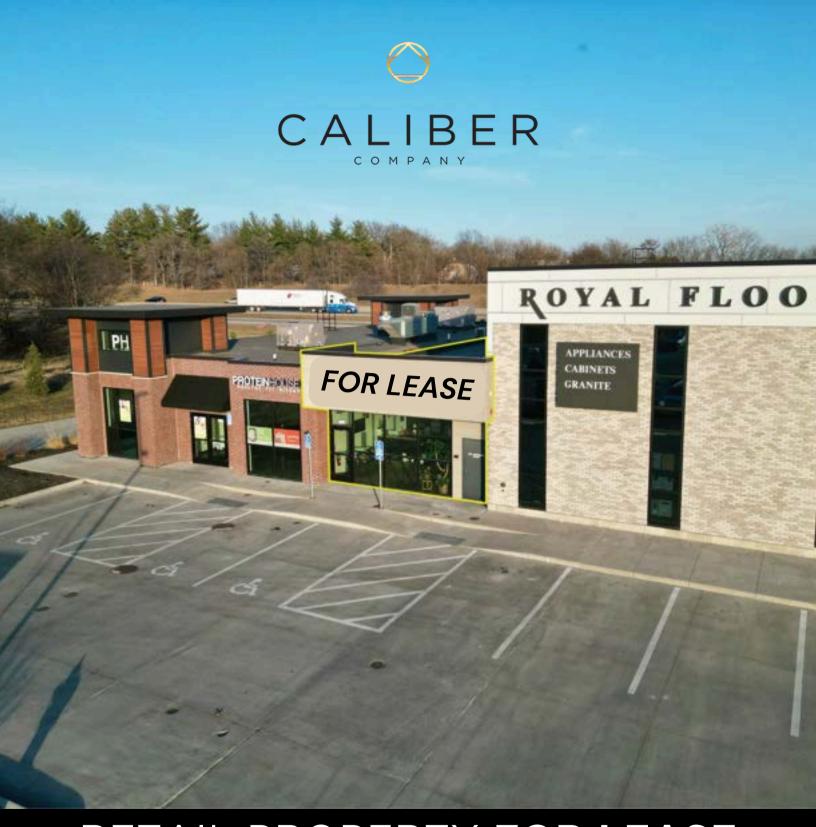

## RETAIL PROPERTY FOR LEASE

11801 Hickman Rd. Urbandale, IA 50323

JUSTIN WASHBURN 515.238.4528 justin.washburn@calibercompany.com Licensed in IA JULIANAH LOUTSCH 515.249.9260 julianah.loutsch@calibercompany.com Liscensed in IA

#### PROPERTY DESCRIPTION

With great visibility from I-35/80 and surrounding businesses that draw thousands of daily visitors, this Class A space proves to be an incredible option for retail or office users. The 1,662 SF space includes premium finishes, a reception area, two private offices, an open work space and a restroom. A large shared conference room can be accessed from the space and reserved by tenants at no additional charge.

On average, 54,050 daily travelers pass by this space on I-35 and 36,700 daily travelers pass by on Hickman Road. Royal Flooring and The Protein House are located within the same building. The versatility of this space and its ease of access will provide future users an exceptional opportunity to accommodate their clientele and various business operations.