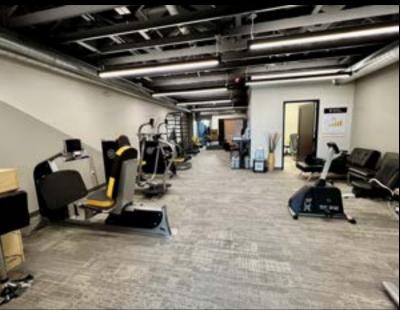

## INTERIOR PHOTOS

#### PROPERTY DESCRIPTION

With great visibility from I-35/80 and surrounding businesses that draw thousands of daily visitors, this Class A space proves to be an incredible option for retail or office users. The 1,662 SF space includes premium finishes, a reception area, two private offices, an open work space and a restroom. A large shared conference room can be accessed from the space and reserved by tenants at no additional charge.