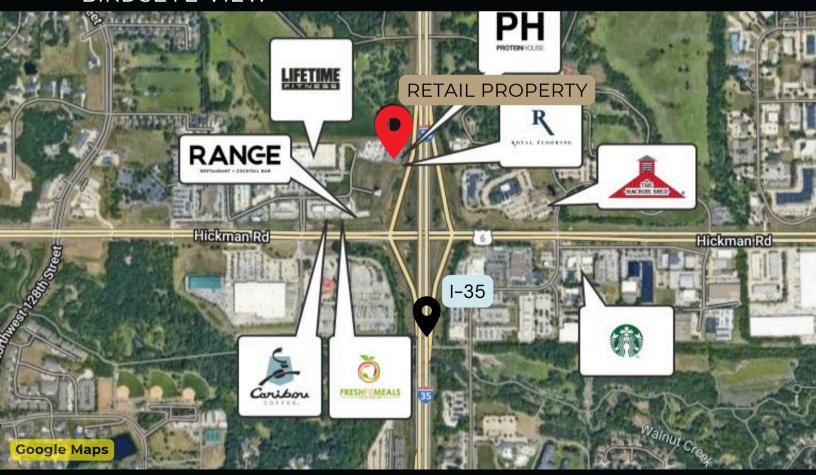

| 39.1              |
| Average Age (Male)                    | 45.1            | 41.1             | 39.1              |
| Average Age (Female)                  | 48.4            | 44.4             | 40.9              |
|                                       |                 |                  |                   |
| HOUSEHOLDS & INCOME                   | 1 MILE          | 2 MILES          | 3 MILES           |
| HOUSEHOLDS & INCOME  Total Households | 1 MILE<br>1,739 | 2 MILES<br>8,351 | 3 MILES<br>25,357 |
|                                       |                 |                  |                   |
| Total Households                      | 1,739           | 8,351            | 25,357            |



## INTERIOR PHOTOS

















### **3D LANDSCAPE**



## BIRDSEYE VIEW





#### LISTING AGENTS



JUSTIN WASHBURN

justin.washburn@calibercompany.com



JULIANAH LOUTSCH

 $julianah.loutsch@calibercompany.com\\ 515-249-9260$ 





# **FOR LEASE**

11801 Hickman Rd. Urbandale, IA 50323