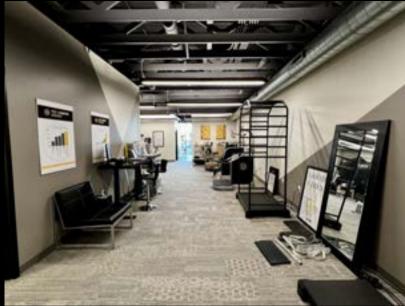

## INTERIOR PHOTOS

#### PROPERTY DESCRIPTION

With great visibility from I-35/80 and surrounding businesses that draw thousands of daily visitors, this Class A space proves to be an incredible option for retail or office users. The 1,662 SF space includes premium finishes, a reception area, two private offices, an open work space and a restroom. A large shared conference room can be accessed from the space and reserved by tenants at no additional charge.