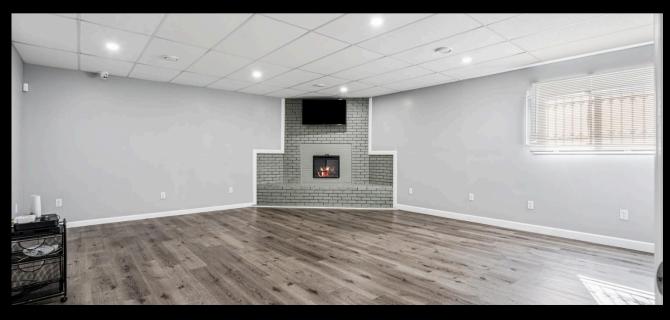

#### PROPERTY DESCRIPTION

For Sale: Clean, Updated Flex Building with Recent Upgrades

This 3,600 SF flex building offers a rare turnkey opportunity for owner-users or investors. The property features a newly completed warehouse/shop area with durable epoxy-coated flooring, a 10' overhead door, with approximately 2,300 SF of shop / warehouse space and 1300 sqft of office and breakroom. The entire building is heated and cooled with a floor drain in the shop area and 25 parking spots

## **INTERIOR PHOTOS**