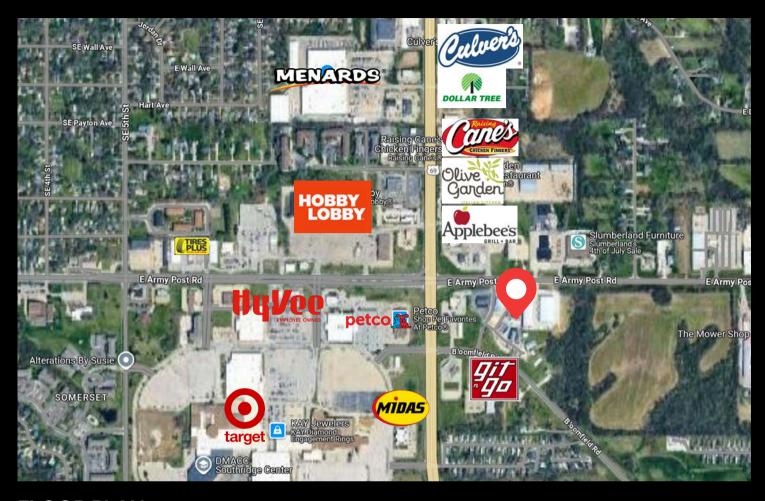

ed flooring, a 10' overhead door, with approximately 2,300 SF of shop / warehouse space and 1300 sqft of office and breakroom. The entire building is heated and cooled with a floor drain in the shop area and 25 parking spots

Recent improvements include a newer roof, updated AC unit, refreshed exterior paint, new gutters, a resurfaced parking lot, and modern epoxy floor covering. Security and surveillance system installed and included. Located just off SE 14th Street and Army Post Road—only one mile north of the Hwy 5/65 interchange.



| OFFERING SUMMARY |           |
|------------------|-----------|
| Building Size:   | 3,600 SF  |
| Sale Price       | \$499,000 |
| Building Type    | Flex      |
| Zoning:          | EX        |
| Overhead Door:   | 10′       |





#### **RETAIL MAP**



#### **FLOOR PLAN**





## **INTERIOR PHOTOS**











### LISTING AGENTS