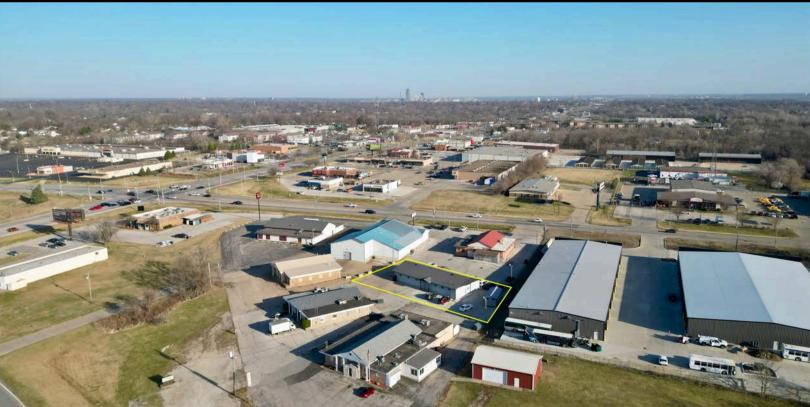

#### PROPERTY DESCRIPTION

For Sale: Clean, Updated Flex Building with Recent Upgrades

This 3,600 SF flex building offers a rare turnkey opportunity for owner-users or investors. The property features a newly completed warehouse/shop area with durable epoxy-coated flooring, a 10' overhead door, with approximately 2,300 SF of shop / warehouse space and 1300 sqft of office and breakroom. The entire building is heated and cooled with a floor drain in the shop area and 25 parking spots

Recent improvements include a newer roof, updated AC unit, refreshed exterior paint, new gutters, a resurfaced parking lot, and modern epoxy floor covering. Security and surveillance system installed and included. Located just off SE 14th Street and Army Post Road—only one mile north of the Hwy 5/65 interchange.

#### **RETAIL MAP**