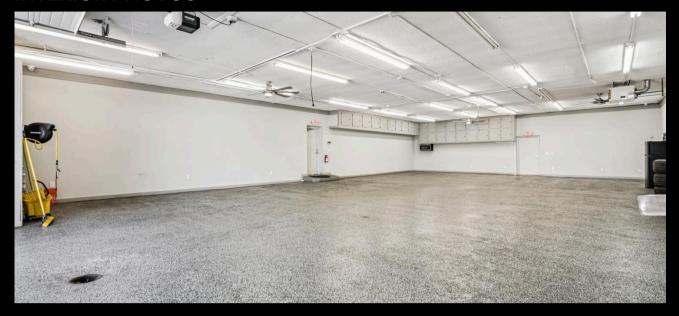

#### PROPERTY DESCRIPTION

For Sale: Clean, Updated Flex Building with Recent Upgrades

This 3,600 SF flex building offers a rare turnkey opportunity for owner-users or investors. The property features a newly completed warehouse/shop area with durable epoxy-coated flooring, a 10' overhead door, with approximately 2,300 SF of shop / warehouse space and 1300 sqft of office and breakroom. The entire building is heated and cooled with a floor drain in the shop area and 25 parking spots

## **INTERIOR PHOTOS**