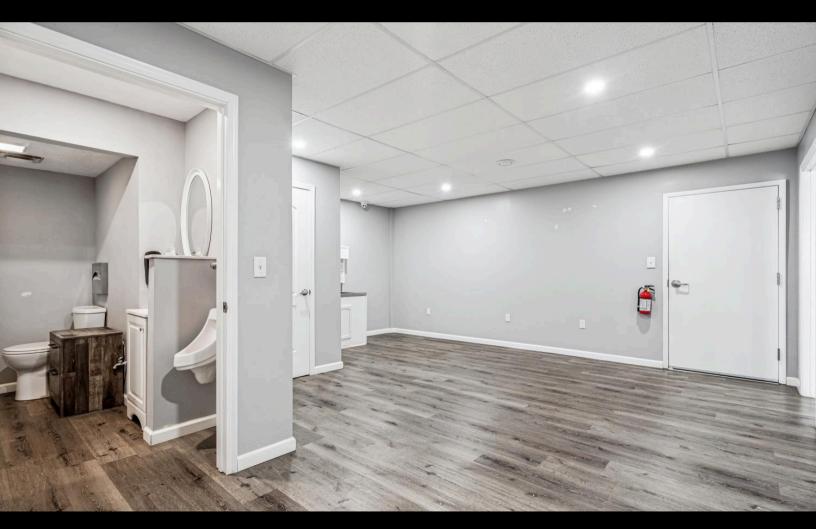

#### PROPERTY DESCRIPTION

For Sale: Clean, Updated Flex Building with Recent Upgrades

This 3,600 SF flex building offers a rare turnkey opportunity for owner-users or investors. The property features a newly completed warehouse/shop area with durable epoxy-coated flooring, a 10' overhead door, with approximately 2,300 SF of shop / warehouse space and 1300 sqft of office and breakroom. The entire building is heated and cooled with a floor drain in the shop area and 25 parking spots

## **INTERIOR PHOTOS**