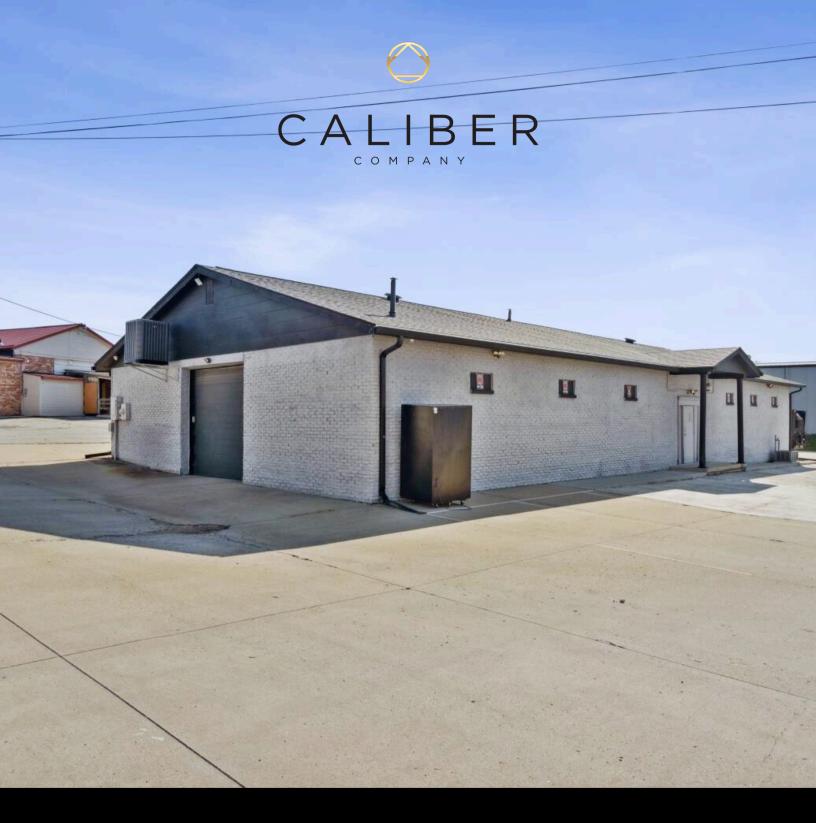

# FLEX BUILDING FOR SALE

1525 E Army Post Rd, Des Moines, IA 50320

MATT SHAW 515.360.2247 matt.shaw@calibercompany.com Liscensed in IA

#### PROPERTY DESCRIPTION

For Sale: Clean, Updated Flex Building with Recent Upgrades

This 3,600 SF flex building offers a rare turnkey opportunity for owner-users or investors. The property features a newly completed warehouse/shop area with durable epoxy-coated flooring, a 10' overhead door, with approximately 2,300 SF of shop / warehouse space and 1300 sqft of office and breakroom. The entire building is heated and cooled with a floor drain in the shop area and 25 parking spots

Recent improvements include a newer roof, updated AC unit, refreshed exterior paint, new gutters, a resurfaced parking lot, and modern epoxy floor covering. Security and surveillance system installed and included. Located just off SE 14th Street and Army Post Road—only one mile north of the Hwy 5/65 interchange.