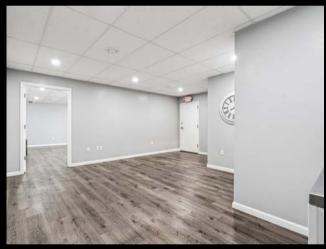

300 SF of shop / warehouse space and 1300 sqft of office and breakroom. The entire building is heated and cooled with a floor drain in the shop area and 25 parking spots

Recent improvements include a newer roof, updated AC unit, refreshed exterior paint, new gutters, a resurfaced parking lot, and modern epoxy floor covering. Security and surveillance system installed and included. Located just off SE 14th Street and Army Post Road—only one mile north of the Hwy 5/65 interchange.



| OFFERING SUMMARY |           |
|------------------|-----------|
| Building Size:   | 3,600 SF  |
| Sale Price       | \$499,000 |
| Building Type    | Flex      |
| Zoning:          | EX        |
| Overhead Door:   | 10′       |





#### **RETAIL MAP**



#### **FLOOR PLAN**





## **INTERIOR PHOTOS**











### LISTING AGENTS