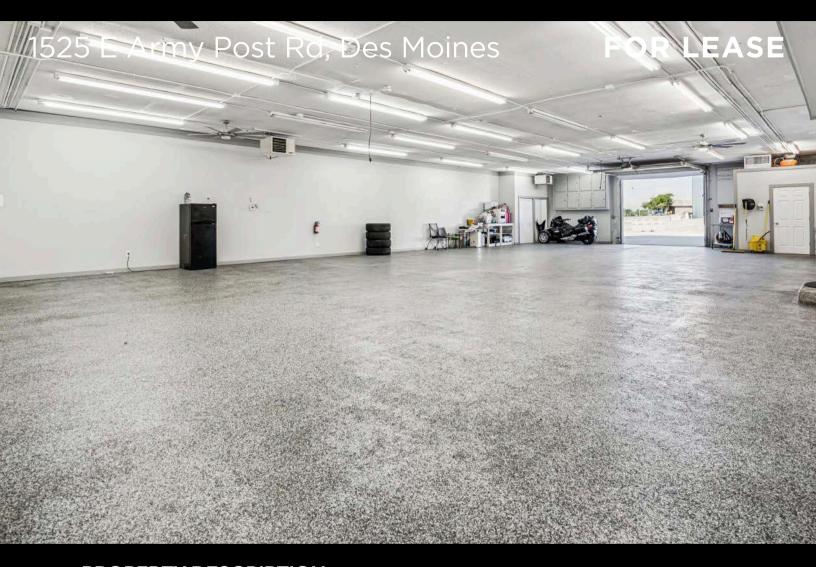

#### PROPERTY DESCRIPTION

For Sale: Clean, Updated Flex Building with Recent Upgrades

This 3,600 SF flex building offers a rare turnkey opportunity for owner-users or investors. The property features a newly completed warehouse/shop area with durable epoxy-coated flooring, a 10' overhead door, with approximately 2,300 SF of shop / warehouse space and 1300 sqft of office and breakroom. The entire building is heated and cooled with a floor drain in the shop area and 25 parking spots

Recent improvements include a newer roof, updated AC unit, refreshed exterior paint, new gutters, a resurfaced parking lot, and modern epoxy floor covering. Security and surveillance system installed and included. Located just off SE 14th Street and Army Post Road—only one mile north of the Hwy 5/65 interchange.

## **INTERIOR PHOTOS**