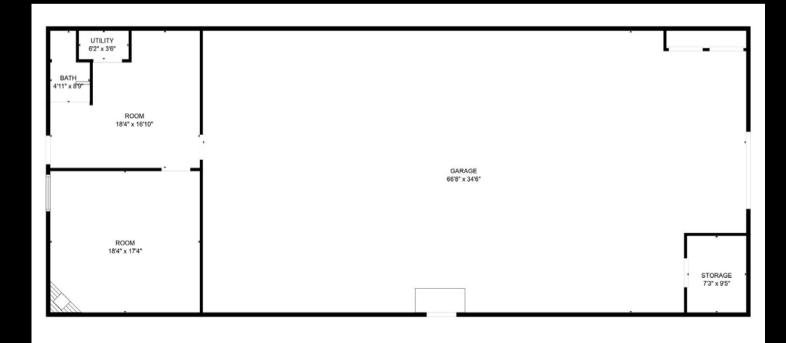

head door, with approximately 2,300 SF of shop / warehouse space and 1300 sqft of office and breakroom. The entire building is heated and cooled with a floor drain in the shop area and 25 parking spots

Recent improvements include a newer roof, updated AC unit, refreshed exterior paint, new gutters, a resurfaced parking lot, and modern epoxy floor covering. Security and surveillance system installed and included. Located just off SE 14th Street and Army Post Road—only one mile north of the Hwy 5/65 interchange.



| OFFERING SUMMARY |           |
|------------------|-----------|
| Building Size:   | 3,600 SF  |
| Sale Price       | \$499,000 |
| Building Type    | Flex      |
| Zoning:          | EX        |
| Overhead Door:   | 10′       |





#### **RETAIL MAP**



#### **FLOOR PLAN**





## **INTERIOR PHOTOS**











### LISTING AGENTS