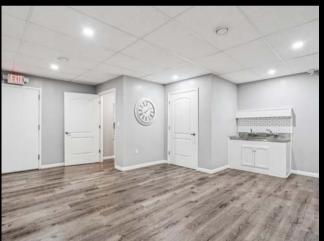

2,300 SF of shop / warehouse space and 1300 sqft of office and breakroom. The entire building is heated and cooled with a floor drain in the shop area and 25 parking spots

Recent improvements include a newer roof, updated AC unit, refreshed exterior paint, new gutters, a resurfaced parking lot, and modern epoxy floor covering. Security and surveillance system installed and included. Located just off SE 14th Street and Army Post Road—only one mile north of the Hwy 5/65 interchange.



| OFFERING SUMMARY |           |
|------------------|-----------|
| Building Size:   | 3,600 SF  |
| Sale Price       | \$499,000 |
| Building Type    | Flex      |
| Zoning:          | EX        |
| Overhead Door:   | 10′       |





#### **RETAIL MAP**



#### **FLOOR PLAN**





## **INTERIOR PHOTOS**











### LISTING AGENTS