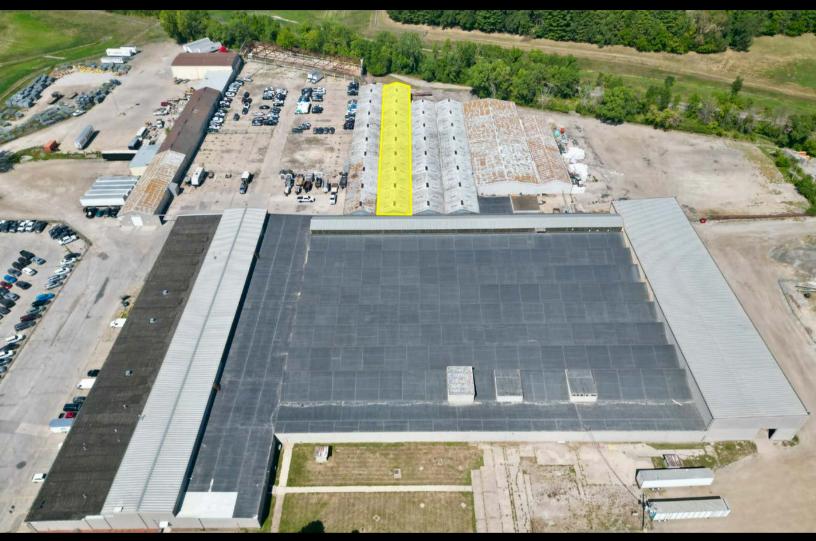

## PROPERTY DESCRIPTION

Located just 1.5 miles from the I-35/Highway 69 exit, 1700 E Aurora Avenue offers businesses excellent access for transportation and logistics.

Featuring 13,567 SF of available space, this bay features one overhead door and unheated storage. Outside storage is available as well. The property is fenced with video surveillance.

| OFFERING SUMMARY     |                   |
|----------------------|-------------------|
| Lease Rate:          | \$4.50 / SF Gross |
| Available Indoor SF: | 13,567 SF         |
| Lease Term:          | Negotiable        |
| Zoning:              | Heavy Industrial  |