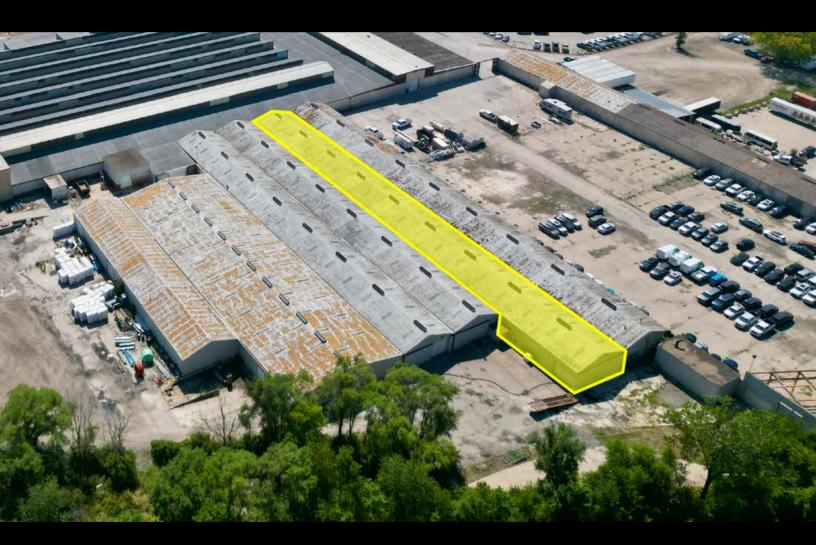

## PROPERTY DESCRIPTION

Located just 1.5 miles from the I-35/Highway 69 exit, 1700 E Aurora Avenue offers businesses excellent access for transportation and logistics.

Featuring 13,567 SF of available space, this bay features one overhead door and unheated storage. Outside storage is available as well. The property is fenced with video surveillance.

| OFFERING SUMMARY     |                   |
|----------------------|-------------------|
| Lease Rate:          | \$4.50 / SF Gross |
| Available Indoor SF: | 13,567 SF         |
| Lease Term:          | Negotiable        |
| Zoning:              | Heavy Industrial  |