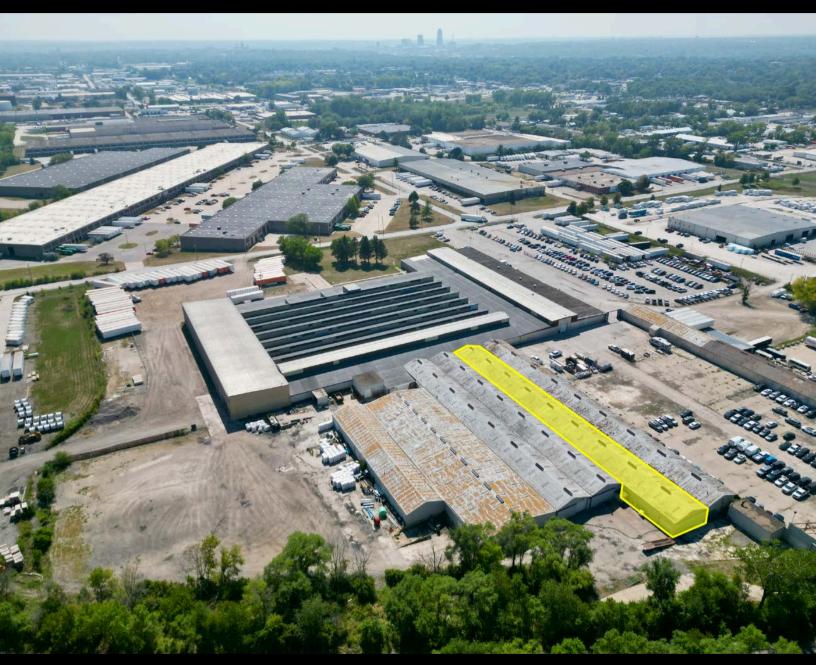

## PROPERTY DESCRIPTION

Located just 1.5 miles from the I-35/Highway 69 exit, 1700 E Aurora Avenue offers businesses excellent access for transportation and logistics.

Featuring 13,567 SF of available space, this bay features one overhead door and unheated storage. Outside storage is available as well. The property is fenced with video surveillance.

| OFFERING SUMMARY     |                   |
|----------------------|-------------------|
| Lease Rate:          | \$4.50 / SF Gross |
| Available Indoor SF: | 13,567 SF         |
| Lease Term:          | Negotiable        |
| Zoning:              | Heavy Industrial  |