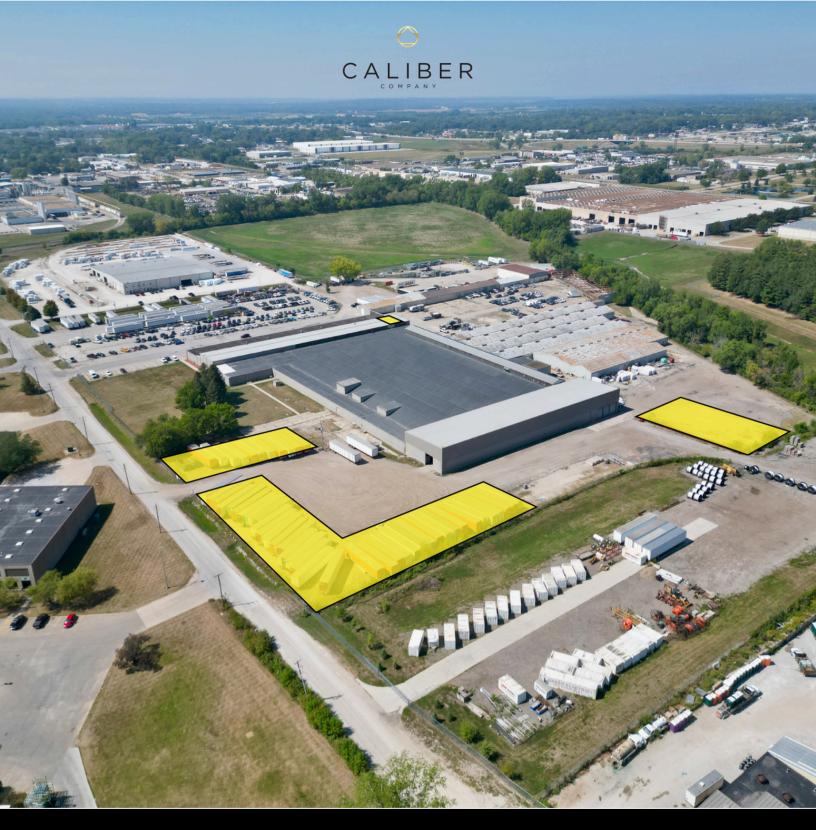

#### PROPERTY DESCRIPTION

This 1.29-acre property at 1700 E Aurora Ave, Des Moines, IA, is split into three parcels (0.7, 0.37, and 0.22 acres) and includes a 1,100 sq. ft. indoor storage unit. Located just 1.5 miles from the I-35/Highway 69 exit, it offers excellent access for transportation and logistics.

With on-site management, security cameras, and a fully fenced perimeter, this secure property is ideal for industries like trucking, logistics, construction, landscaping, and general contracting that need both outdoor and indoor storage. Its location and features make it a perfect fit for businesses with storage and logistical needs.