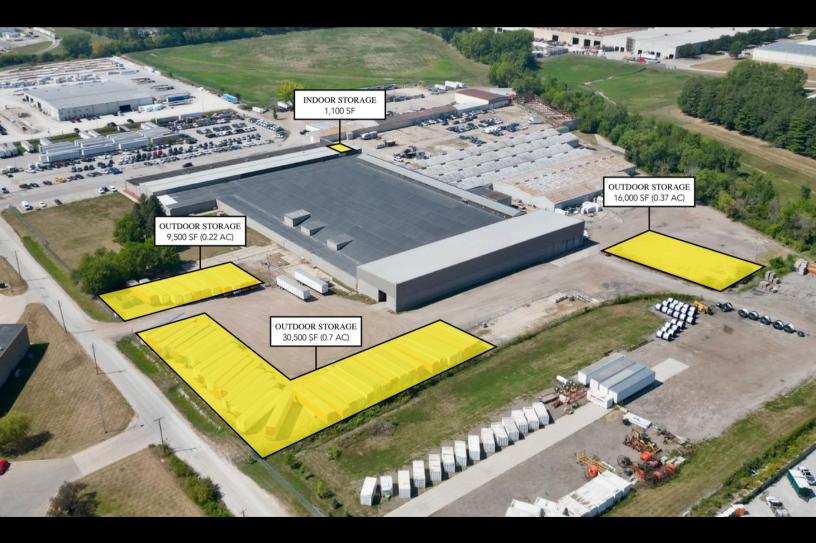

#### PROPERTY DESCRIPTION

This 1.29-acre property at 1700 E Aurora Ave, Des Moines, IA, is split into three parcels (0.7, 0.37, and 0.22 acres) and includes a 1,100 sq. ft. indoor storage unit. Located just 1.5 miles from the I-35/Highway 69 exit, it offers excellent access for transportation and logistics.

| OFFERING SUMMARY     |                   |
|----------------------|-------------------|
| Lease Rate:          | Call for pricing! |
| Available Indoor SF: | 1,100 SF          |