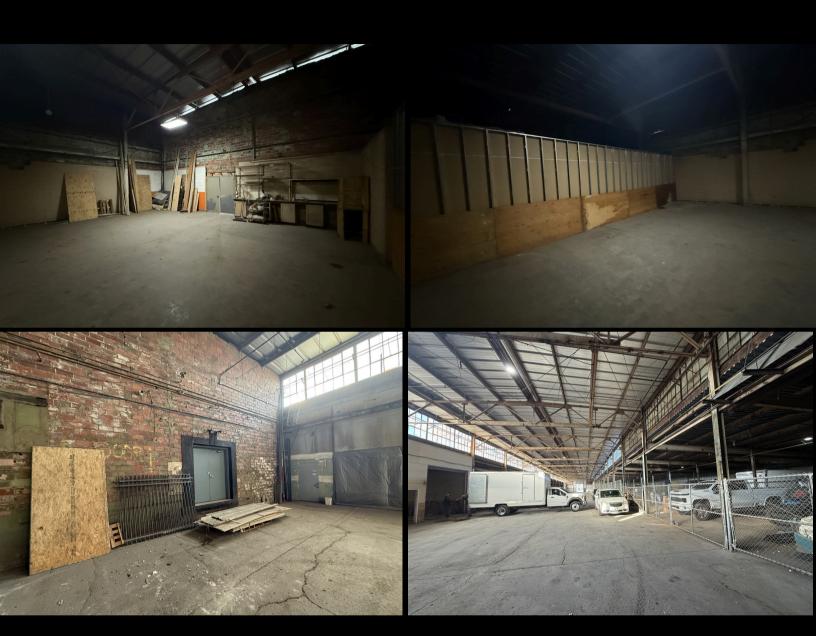

00 E Aurora Ave, Des Moines, IA, is split into three parcels (0.7, 0.37, and 0.22 acres) and includes a 1,100 sq. ft. indoor storage unit. Located just 1.5 miles from the I-35/Highway 69 exit, it offers excellent access for transportation and logistics.

With on-site management, security cameras, and a fully fenced perimeter, this secure property is ideal for industries like trucking, logistics, construction, landscaping, and general contracting that need both outdoor and indoor storage. Its location and features make it a perfect fit for businesses with storage and logistical needs.



| OFFERING SUMMARY     |                   |
|----------------------|-------------------|
| Lease Rate:          | Call for pricing! |
| Available Indoor SF: | 1,100 SF          |





### INTERIOR PHOTOS





## INDUSTRIAL WAREHOUSE FOR LEASE

1700 E Aurora Ave in Des Moines, IA 50313