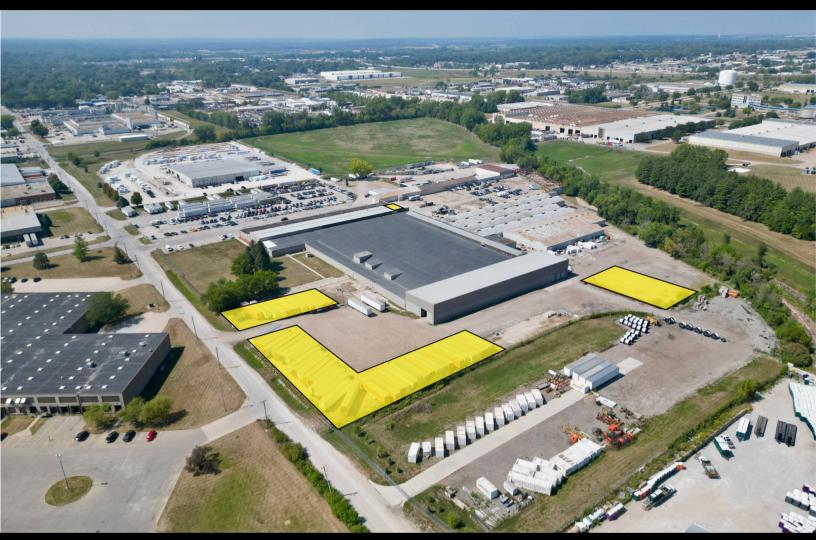

#### PROPERTY DESCRIPTION

This 1.29-acre property at 1700 E Aurora Ave, Des Moines, IA, is split into three parcels (0.7, 0.37, and 0.22 acres) and includes a 1,100 sq. ft. indoor storage unit. Located just 1.5 miles from the I-35/Highway 69 exit, it offers excellent access for transportation and logistics.

With on-site management, security cameras, and a fully fenced perimeter, this secure property is ideal for industries like trucking, logistics, construction, landscaping, and general contracting that need both outdoor and indoor storage. Its location and features make it a perfect fit for businesses with storage and logistical needs.