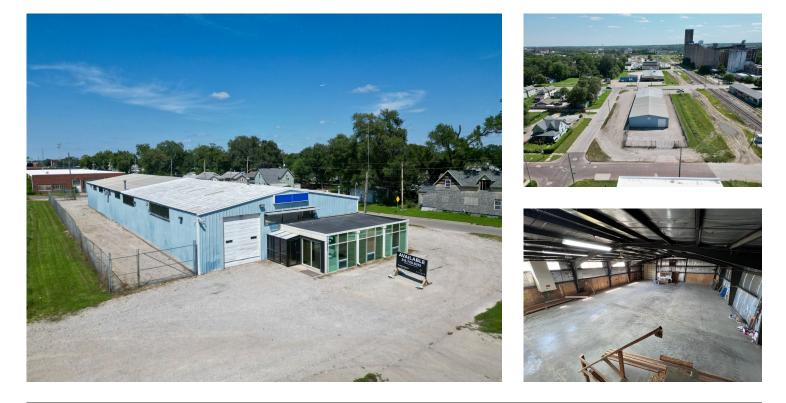

## \$1,000,000 (For Sale) or \$7 / SF / YR (MG, For Lease)\_\_\_\_\_

2000 E GRAND AVENUE, DES MOINES, IA 50317

11,944SF

 2000 E Grand Ave, Des Moines, IA - a versatile commercial property zoned LI (Light Industrial). This 10,268 sq. ft. warehouse, with an additional 1,676 sq. ft. of office space, sits on a .756-acre lot. Built in 1972 with a sturdy steel frame, the property features three (3) 10x14 drive-in garage doors and approximately 5,600 sq. ft. of fenced outdoor storage. Currently occupied by an auto repair shop, the location is just 5 minutes from I-235, offering excellent accessibility for various business operations. \$7,963/Month + Utilities For Lease.