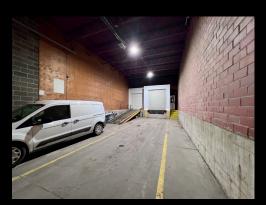

#### **PROPERTY DESCRIPTION**

Located at 2050 Delaware in Des Moines, this versatile Industrial property offers 11,940 square feet of functional space. Roughly 2,000 square feet of built out space is complete with two offices, a showroom and R & D room. The warehouse features two enclosed dock doors. Conveniently situated just 1 minute from I-235, this property offers a central location in Des Moines with a competitive below-market lease rate of \$6.00/SF NNN. Perfect for companies looking for flexibility and accessibility.