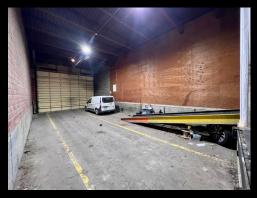

#### **PROPERTY DESCRIPTION**

Located at 2050 Delaware in Des Moines, this versatile Industrial property offers 11,940 square feet of functional space. Roughly 2,000 square feet of built out space is complete with two offices, a showroom and R & D room. The warehouse features two enclosed dock doors. Conveniently situated just 1 minute from I-235, this property offers a central location in Des Moines with a competitive below-market lease rate of \$6.00/SF NNN. Perfect for companies looking for flexibility and accessibility.