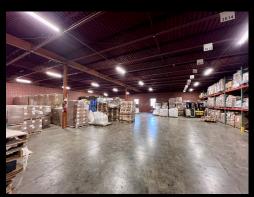

#### **PROPERTY DESCRIPTION**

Located at 2050 Delaware in Des Moines, this versatile Industrial property offers 11,940 square feet of functional space. Roughly 2,000 square feet of built out space is complete with two offices, a showroom and R & D room. The warehouse features two enclosed dock doors. Conveniently situated just 1 minute from I-235, this property offers a central location in Des Moines with a competitive below-market lease rate of \$6.00/SF NNN. Perfect for companies looking for flexibility and accessibility.