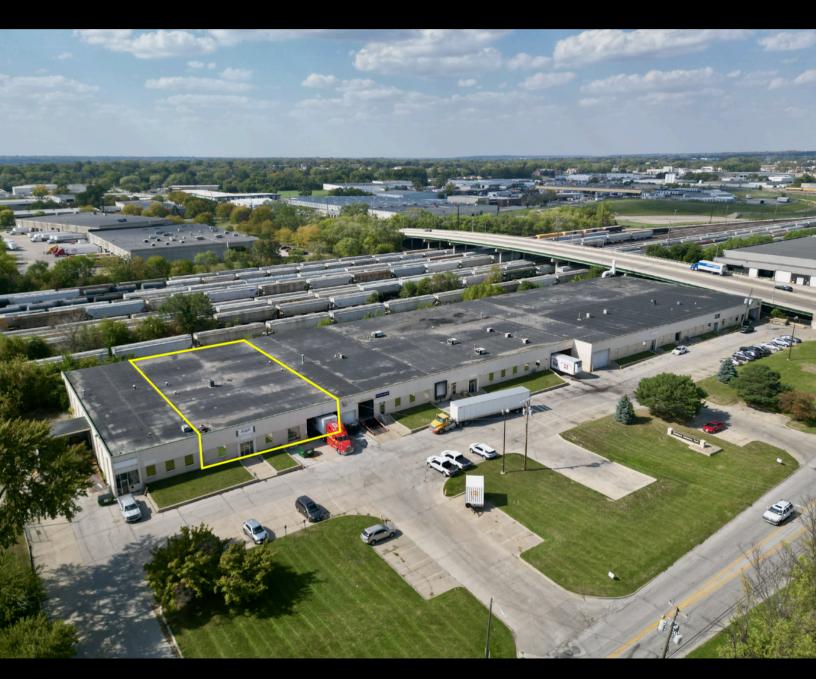

#### **PROPERTY DESCRIPTION**

Located at 2050 Delaware in Des Moines, this versatile Industrial property offers 11,940 square feet of functional space. Roughly 2,000 square feet of built out space is complete with two offices, a showroom and R & D room. The warehouse features two enclosed dock doors. Conveniently situated just 1 minute from I-235, this property offers a central location in Des Moines with a competitive below-market lease rate of \$6.00/SF NNN. Perfect for companies looking for flexibility and accessibility.

| OFFERING SUMMARY |               |
|------------------|---------------|
| Lease Rate:      | \$6.00/SF NNN |
| Square Feet:     | 11,940        |