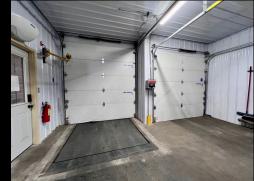

#### **PROPERTY DESCRIPTION**

Located at 2050 Delaware in Des Moines, this versatile Industrial property offers 11,940 square feet of functional space. Roughly 2,000 square feet of built out space is complete with two offices, a showroom and R & D room. The warehouse features two enclosed dock doors. Conveniently situated just 1 minute from I-235, this property offers a central location in Des Moines with a competitive below-market lease rate of \$6.00/SF NNN. Perfect for companies looking for flexibility and accessibility.