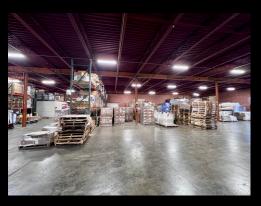

#### **PROPERTY DESCRIPTION**

Located at 2050 Delaware in Des Moines, this versatile Industrial property offers 11,940 square feet of functional space. Roughly 2,000 square feet of built out space is complete with two offices, a showroom and R & D room. The warehouse features two enclosed dock doors. Conveniently situated just 1 minute from I-235, this property offers a central location in Des Moines with a competitive below-market lease rate of \$6.00/SF NNN. Perfect for companies looking for flexibility and accessibility.