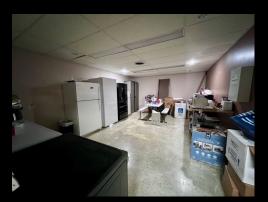

#### **PROPERTY DESCRIPTION**

Located at 2050 Delaware in Des Moines, this versatile Industrial property offers 11,940 square feet of functional space. Roughly 2,000 square feet of built out space is complete with two offices, a showroom and R & D room. The warehouse features two enclosed dock doors. Conveniently situated just 1 minute from I-235, this property offers a central location in Des Moines with a competitive below-market lease rate of \$6.00/SF NNN. Perfect for companies looking for flexibility and accessibility.