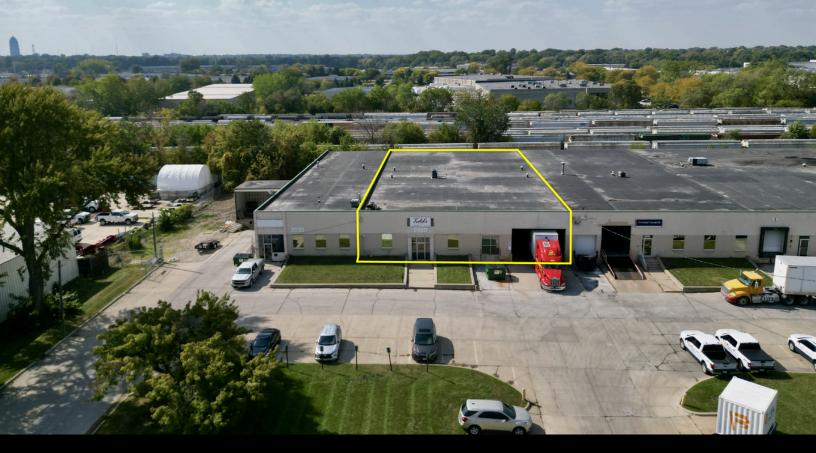

#### **PROPERTY DESCRIPTION**

Located at 2050 Delaware in Des Moines, this versatile Industrial property offers 11,940 square feet of functional space. Roughly 2,000 square feet of built out space is complete with two offices, a showroom and R & D room. The warehouse features two enclosed dock doors. Conveniently situated just 1 minute from I-235, this property offers a central location in Des Moines with a competitive below-market lease rate of \$6.00/SF NNN. Perfect for companies looking for flexibility and accessibility.

| OFFERING SUMMARY |               |
|------------------|---------------|
| Lease Rate:      | \$6.00/SF NNN |
| Square Feet:     | 11,940        |