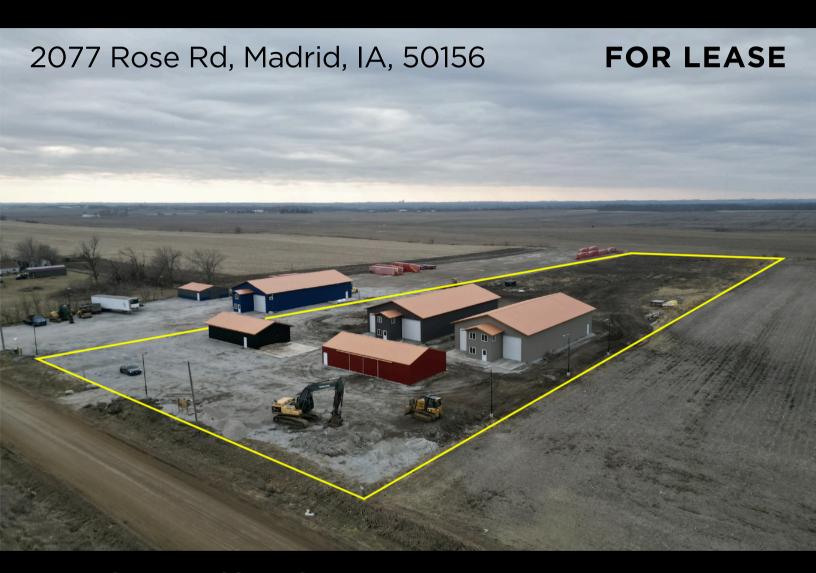

## INDUSTRIAL FOR LEASE

2077 Rose Rd, Madrid, IA, 50156

MATT SHAW 515.360.2247 matt.shaw@calibercompany.com Liscensed in IA

## PROPERTY DESCRIPTION

4 self-storage / warehouse buildings available on approximately 6.5 acres located just north of Madrid with outdoor storage availability. Perfect set-up for contractors with large equipment needing room for storage and large equipment. Option to gravel and fence if needed for additional security. Two larger buildings were built in 2024 and can be finished out to fit most user needs. Call for specific pricing.

## **OFFERING SUMMARY**

Lease Rate:

Negotiable

**Building 1:** 

Metal Warehouse (Black)

1,200 SQFT

Door Height: 10ft

**Building 3:** 

Metal Warehouse (Olive Green)

Available SF: 4,608 SQFT

Built - 2024,

Overhead Door: 16 ft x 14 ft (Drive-Thru) Overhead Door: 16 ft x 14 ft

Clear Height: 16ft Office & Restroom **Building 2:** 

Metal Warehouse (Red)

Available SF: 1,800 SQFT

Sliding Doors: 19.5' X 9.25'

**Building 4:** 

Metal Warehouse (Tan)

Available SF: 4,608 SQFT

Built - 2024,

Clear Height: 16ft Office & Restroom

| POPULATION           | 1 MILE    | 5 MILES   | 10 MILES  |
|----------------------|-----------|-----------|-----------|
| Total Population     | 68        | 4,808     | 22,068    |
| Average Age          | 39.2      | 44.1      | 40.1      |
| Average Age (Male)   | 43.2      | 41.1      | 38.7      |
| Average Age (Female) | 35.5      | 45.2      | 40.9      |
| HOUSEHOLDS & INCOME  | 1 MILE    | 5 MILES   | 10 MILES  |
| Total Households     | 25        | 2,017     | 8,909     |
| # of Persons per HH  | 2.7       | 2.4       | 2.5       |
| Average HH Income    | \$99,558  | \$82,664  | \$95,967  |
| Average House Value  | \$232,006 | \$191,215 | \$228,310 |