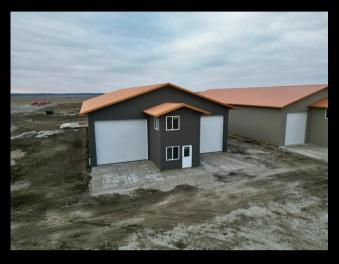

Metal Warehouse (Olive Green)

Available SF: 4,608 SQFT

Built - 2024,

Overhead Door: 16 ft x 14 ft (Drive-Thru) Overhead Door: 16 ft x 14 ft

Clear Height: 16ft Office & Restroom **Building 2:** 

Metal Warehouse (Red)