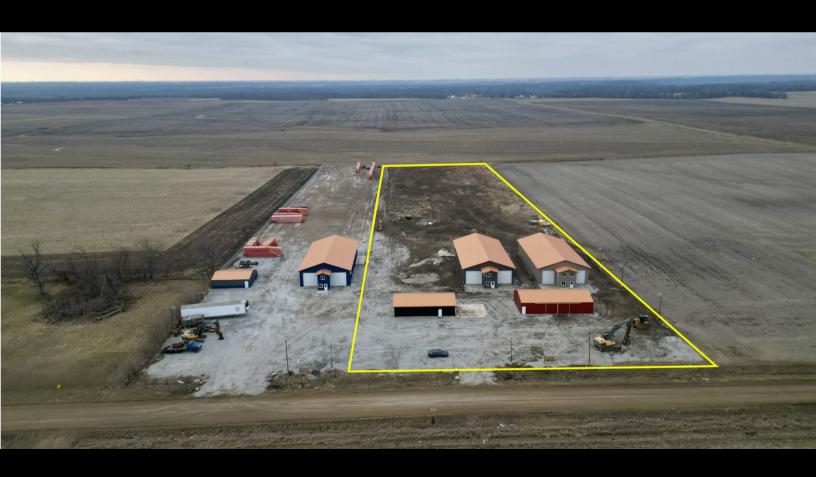

## PROPERTY DESCRIPTION

4 self-storage / warehouse buildings available on approximately 6.5 acres located just north of Madrid with outdoor storage availability. Perfect set-up for contractors with large equipment needing room for storage and large equipment. Option to gravel and fence if needed for additional security. Two larger buildings were built in 2024 and can be finished out to fit most user needs. Call for specific pricing.

## **OFFERING SUMMARY**

Lease Rate:

Negotiable

**Building 1:** 

Metal Warehouse (Black)

1,200 SQFT

Door Height: 10ft

**Building 3:** 

Metal Warehouse (Olive Green)

Available SF: 4,608 SQFT

Built - 2024,

Overhead Door: 16 ft x 14 ft (Drive-Thru) Overhead Door: 16 ft x 14 ft

Clear Height: 16ft Office & Restroom **Building 2:** 

Metal Warehouse (Red)

Available SF: 1,800 SQFT

Sliding Doors: 19.5' X 9.25'

**Building 4:** 

Metal Warehouse (Tan)

Available SF: 4,608 SQFT

Built - 2024,

Clear Height: 16ft Office & Restroom

| POPULATION           | 1 MILE    | 5 MILES   | 10 MILES  |
|----------------------|-----------|-----------|-----------|
| Total Population     | 68        | 4,808     | 22,068    |
| Average Age          | 39.2      | 44.1      | 40.1      |
| Average Age (Male)   | 43.2      | 41.1      | 38.7      |
| Average Age (Female) | 35.5      | 45.2      | 40.9      |
| HOUSEHOLDS & INCOME  | 1 MILE    | 5 MILES   | 10 MILES  |
| Total Households     | 25        | 2,017     | 8,909     |
| # of Persons per HH  | 2.7       | 2.4       | 2.5       |
| Average HH Income    | \$99,558  | \$82,664  | \$95,967  |
| Average House Value  | \$232,006 | \$191,215 | \$228,310 |