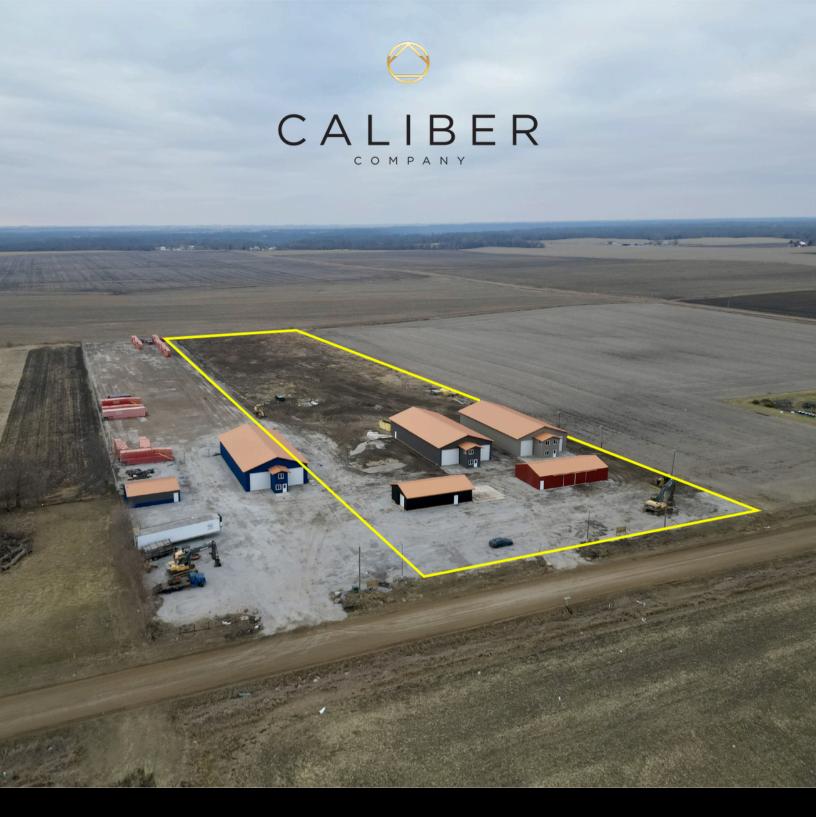

## PROPERTY DESCRIPTION

4 self-storage / warehouse buildings available on approximately 6.5 acres located just north of Madrid with outdoor storage availability. Perfect set-up for contractors with large equipment needing room for storage and large equipment. Option to gravel and fence if needed for additional security. Two larger buildings were built in 2024 and can be finished out to fit most user needs. Call for specific pricing.

## **OFFERING SUMMARY**

Lease Rate:

Negotiable

**Building 1:** 

Metal Warehouse (Black)

1,200 SQFT

Door Height: 10ft

**Building 3:** 

Metal Warehouse (Olive Green)

Available SF: 4,608 SQFT

Built - 2024,

Overhead Door: 16 ft x 14 ft (Drive-Thru) Overhead Door: 16 ft x 14 ft

Clear Height: 16ft Office & Restroom **Building 2:** 

Metal Warehouse (Red)

Available SF: 1,800 SQFT

Sliding Doors: 19.5' X 9.25'

**Building 4:** 

Metal Warehouse (Tan)

Available SF: 4,608 SQFT

Built - 2024,

Clear Height: 16ft Office & Restroom

| POPULATION           | 1 MILE    | 5 MILES   | 10 MILES  |
|----------------------|-----------|-----------|-----------|
| Total Population     | 68        | 4,808     | 22,068    |
| Average Age          | 39.2      | 44.1      | 40.1      |
| Average Age (Male)   | 43.2      | 41.1      | 38.7      |
| Average Age (Female) | 35.5      | 45.2      | 40.9      |
| HOUSEHOLDS & INCOME  | 1 MILE    | 5 MILES   | 10 MILES  |
| Total Households     | 25        | 2,017     | 8,909     |
| # of Persons per HH  | 2.7       | 2.4       | 2.5       |
| Average HH Income    | \$99,558  | \$82,664  | \$95,967  |
| Average House Value  | \$232,006 | \$191,215 | \$228,310 |