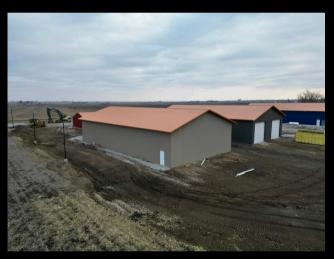

## PROPERTY DESCRIPTION

4 self-storage / warehouse buildings available on approximately 6.5 acres located just north of Madrid with outdoor storage availability. Perfect set-up for contractors with large equipment needing room for storage and large equipment. Option to gravel and fence if needed for additional security. Two larger buildings were built in 2024 and can be finished out to fit most user needs. Call for specific pricing.