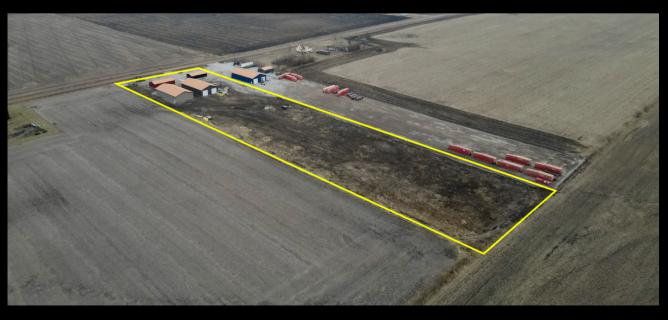

## PROPERTY DESCRIPTION

4 self-storage / warehouse buildings available on approximately 6.5 acres located just north of Madrid with outdoor storage availability. Perfect set-up for contractors with large equipment needing room for storage and large equipment. Option to gravel and fence if needed for additional security. Two larger buildings were built in 2024 and can be finished out to fit most user needs. Call for specific pricing.