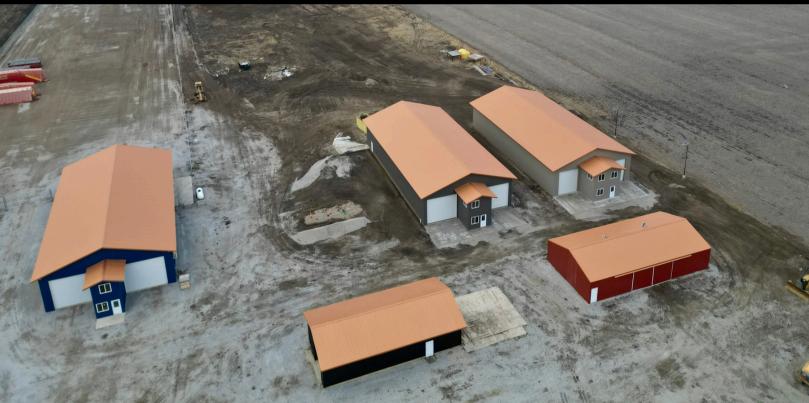

## **OFFERING SUMMARY**

Lease Rate:

Negotiable

**Building 1:** 

Metal Warehouse (Black)

1,200 SQFT

Door Height: 10ft

**Building 3:** 

Metal Warehouse (Olive Green)

Available SF: 4,608 SQFT

Built - 2024,

Overhead Door: 16 ft x 14 ft (Drive-Thru) Overhead Door: 16 ft x 14 ft

Clear Height: 16ft Office & Restroom **Building 2:** 

Metal Warehouse (Red)

Available SF: 1,800 SQFT

Sliding Doors: 19.5' X 9.25'

**Building 4:** 

Metal Warehouse (Tan)

Available SF: 4,608 SQFT

Built - 2024,

Clear Height: 16ft Office & Restroom

| POPULATION           | 1 MILE    | 5 MILES   | 10 MILES  |
|----------------------|-----------|-----------|-----------|
| Total Population     | 68        | 4,808     | 22,068    |
| Average Age          | 39.2      | 44.1      | 40.1      |
| Average Age (Male)   | 43.2      | 41.1      | 38.7      |
| Average Age (Female) | 35.5      | 45.2      | 40.9      |
| HOUSEHOLDS & INCOME  | 1 MILE    | 5 MILES   | 10 MILES  |
| Total Households     | 25        | 2,017     | 8,909     |
| # of Persons per HH  | 2.7       | 2.4       | 2.5       |
| Average HH Income    | \$99,558  | \$82,664  | \$95,967  |
| Average House Value  | \$232,006 | \$191,215 | \$228,310 |