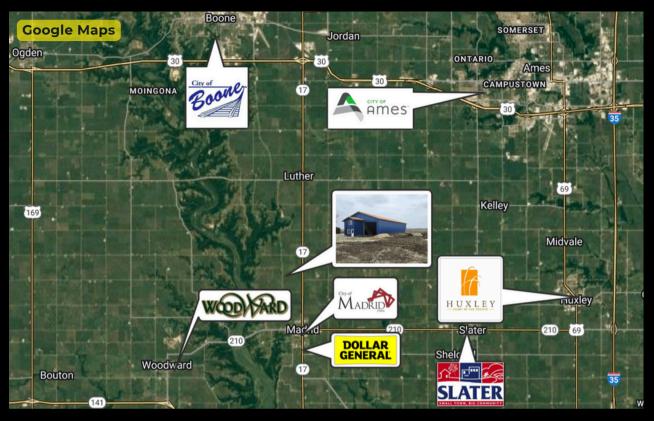

## PROPERTY DESCRIPTION

4 self-storage / warehouse buildings available on approximately 6.5 acres located just north of Madrid with outdoor storage availability. Perfect set-up for contractors with large equipment needing room for storage and large equipment. Option to gravel and fence if needed for additional security. Two larger buildings were built in 2024 and can be finished out to fit most user needs. Call for specific pricing.