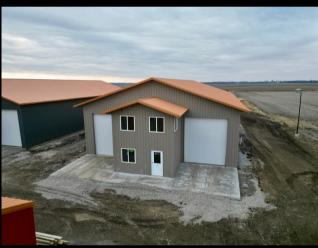

Available SF: 1,800 SQFT

Sliding Doors: 19.5' X 9.25'

**Building 4:** 

Metal Warehouse (Tan)

Available SF: 4,608 SQFT

Built - 2024,

Clear Height: 16ft Office & Restroom

| POPULATION           | 1 MILE    | 5 MILES   | 10 MILES  |
|----------------------|-----------|-----------|-----------|
| Total Population     | 68        | 4,808     | 22,068    |
| Average Age          | 39.2      | 44.1      | 40.1      |
| Average Age (Male)   | 43.2      | 41.1      | 38.7      |
| Average Age (Female) | 35.5      | 45.2      | 40.9      |
| HOUSEHOLDS & INCOME  | 1 MILE    | 5 MILES   | 10 MILES  |
| Total Households     | 25        | 2,017     | 8,909     |
| # of Persons per HH  | 2.7       | 2.4       | 2.5       |
| Average HH Income    | \$99,558  | \$82,664  | \$95,967  |
| Average House Value  | \$232,006 | \$191,215 | \$228,310 |