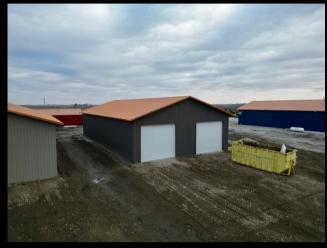

## **OFFERING SUMMARY**

Lease Rate:

Negotiable

**Building 1:** 

Metal Warehouse (Black)

1,200 SQFT

Door Height: 10ft

**Building 3:** 