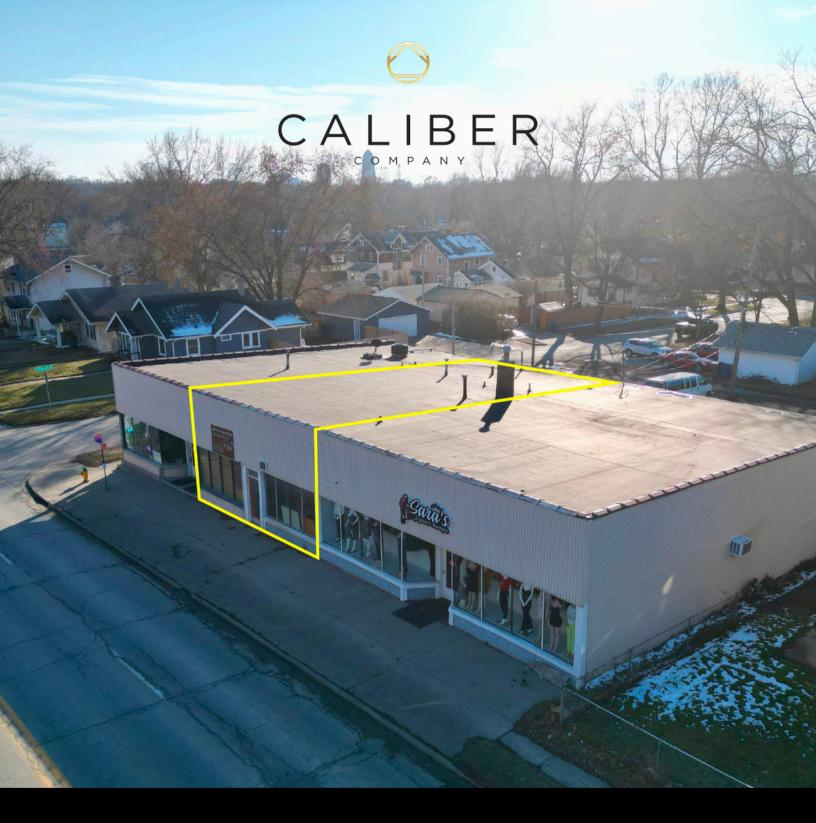

## RETAIL FOR LEASE

2102 E 14th Street, Des Moines, IA

BLAKE PAGLIAI 515.720.6215 blake.pagliai@calibercompany.com Licensed in IA

COLTON PFEIFER 515.518.0493 colton.pfeifer@calibercompany.com Licensed in IA

## PROPERTY DESCRIPTION

This 1,950 SF retail space at 2102 E 14th Street, Des Moines, offers excellent visibility on a high-traffic road with exceptional frontage, ensuring strong exposure to the thousands of vehicles passing daily. The space features two restrooms, an office area, and off-street parking in the rear, with the flexibility to be demised into two 975 SF units. Additional storage is available in the basement. Priced below market rates for retail spaces in the area, this location provides an outstanding opportunity for businesses seeking affordable, high-visibility space in a prime location.