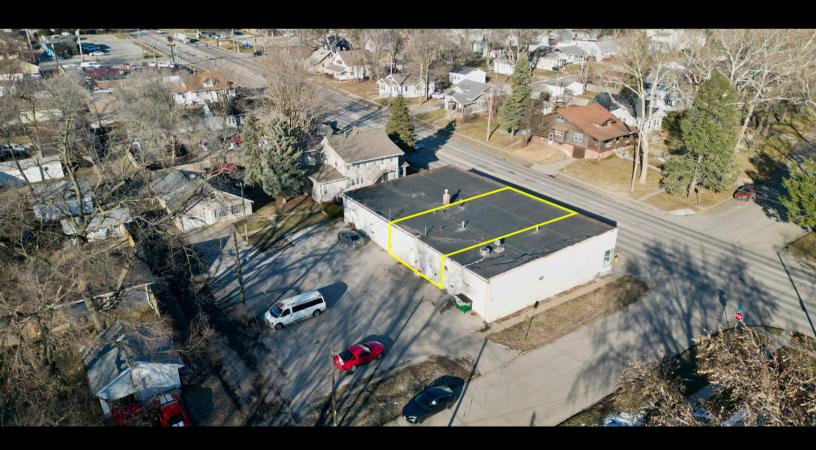

## PROPERTY DESCRIPTION

This 1,950 SF retail space at 2102 E 14th Street, Des Moines, offers excellent visibility on a high-traffic road with exceptional frontage, ensuring strong exposure to the thousands of vehicles passing daily. The space features two restrooms, an office area, and off-street parking in the rear, with the flexibility to be demised into two 975 SF units. Additional storage is available in the basement. Priced below market rates for retail spaces in the area, this location provides an outstanding opportunity for businesses seeking affordable, high-visibility space in a prime location.