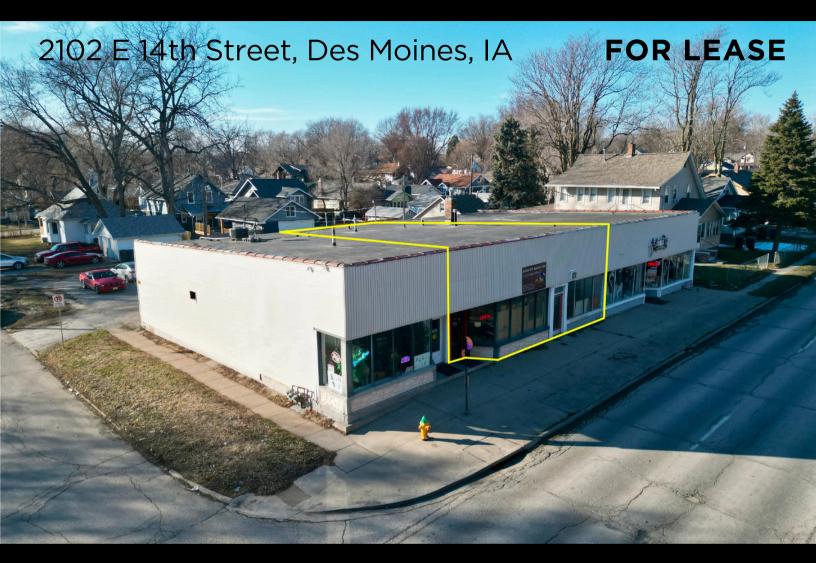

## RETAIL FOR LEASE

2102 E 14th Street, Des Moines, IA

BLAKE PAGLIAI 515.720.6215 blake.pagliai@calibercompany.com Licensed in IA

COLTON PFEIFER 515.518.0493 colton.pfeifer@calibercompany.com Licensed in IA

## PROPERTY DESCRIPTION

This 1,950 SF retail space at 2102 E 14th Street, Des Moines, offers excellent visibility on a high-traffic road with exceptional frontage, ensuring strong exposure to the thousands of vehicles passing daily. The space features two restrooms, an office area, and off-street parking in the rear, with the flexibility to be demised into two 975 SF units. Additional storage is available in the basement. Priced below market rates for retail spaces in the area, this location provides an outstanding opportunity for businesses seeking affordable, high-visibility space in a prime location.