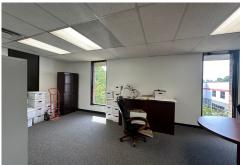

## \$13 / SF / YR (Full Service Gross)

4865 MERLE HAY

O ROAD #210, DES

MOINES, IA 50322

OFFICE

This property, located just south of I-80/35 on the east side of Merle Hay Road, offers a prime location with high vehicle traffic and excellent visibility. The 1,394-square-foot space includes three (3) offices, a breakroom/kitchenette, a spacious conference room with large windows, a file/storage room, and a waiting/reception area. Conveniently, common area bathrooms are situated directly across from the space. Listed at \$13.00 per square foot on a full-service gross lease, the rent covers all property taxes, utilities, and common area maintenance fees, making this a great value for businesses seeking a high-traffic location with minimal overhead