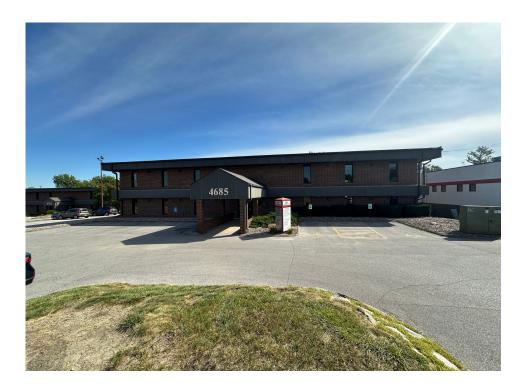

## 4685 MERLE HAY ROAD #210

## \$13 / SF / YR (Full Service Gross)

4865 MERLE HAY

O ROAD #210, DES

MOINES, IA 50322

OFFICE

This property, located just south of I-80/35 on the east side of Merle Hay Road, offers a prime location with high vehicle traffic and excellent visibility. The 1,394-square-foot space includes three (3) offices, a breakroom/kitchenette, a spacious conference room with large windows, a file/storage room, and a waiting/reception area. Conveniently, common area bathrooms are situated directly across from the space. Listed at \$13.00 per square foot on a full-service gross lease, the rent covers all property taxes, utilities, and common area maintenance fees, making this a great value for businesses seeking a high-traffic location with minimal overhead