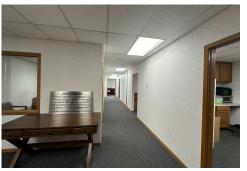

## \$13 / SF / YR (Full Service Gross)

4865 MERLE HAY

O ROAD #210, DES

MOINES, IA 50322

OFFICE

This property, located just south of I-80/35 on the east side of Merle Hay Road, offers a prime location with high vehicle traffic and excellent visibility. The 1,394-square-foot space includes three (3) offices, a breakroom/kitchenette, a spacious conference room with large windows, a file/storage room, and a waiting/reception area. Conveniently, common area bathrooms are situated directly across from the space. Listed at \$13.00 per square foot on a full-service gross lease, the rent covers all property taxes, utilities, and common area maintenance fees, making this a great value for businesses seeking a high-traffic location with minimal overhead