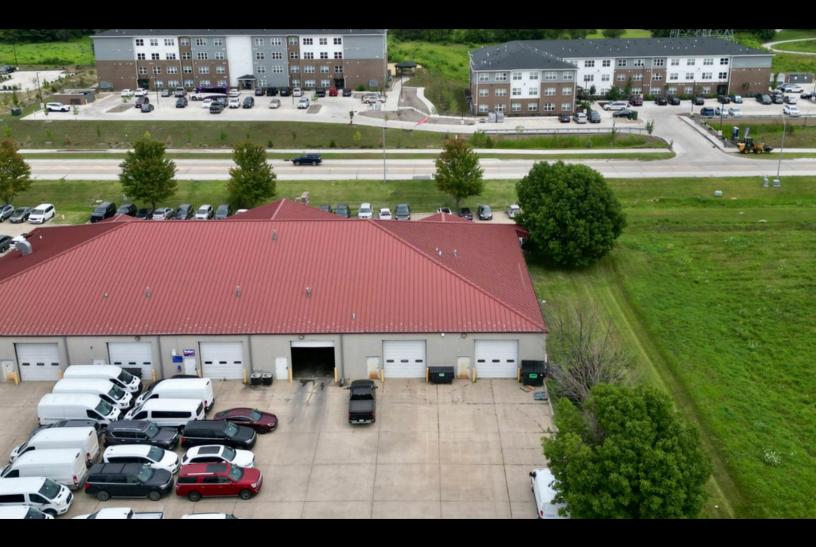

ION

Explore this sublease opportunity, located just minutes from Interstate 35 in Johnston, Iowa. This versatile space offers 2,555 square feet, perfect for a variety of business needs. The layout includes a bullpen office area, a well-appointed conference room, and a welcoming reception area, ensuring a professional environment for your team and clients.

Upon entering the front door, you'll be greeted by the reception area, leading directly to the conference room, ideal for meetings and presentations. The space also features a convenient 12 x 12 dock door at the rear, facilitating easy loading and unloading of goods.



| OFFERING SUMMARY |                    |
|------------------|--------------------|
| Lease Rate:      | \$9.00 SF/YR (NNN) |
| Available SF:    | 2,555 SF           |





## INTERIOR PHOTOS





# C A L I B E R

### **EXTERIOR & INTERIOR PHOTOS**







BIRDSEYE VIEW





### LISTING AGENTS



DIRECTOR OF REALTY

JUSTIN WASHBURN

 ${\it justin.washburn@calibercompany.com} \\ 515-238-4528$ 



SALES AGENT

JULIANAH LOUTSCH

 ${\it julianah.loutsch@calibercompany.com} \\ 515-249-9260$ 





# FOR SUB-LEASE

5500 NW Johnston Drive Suite F Johnson, IA 50131