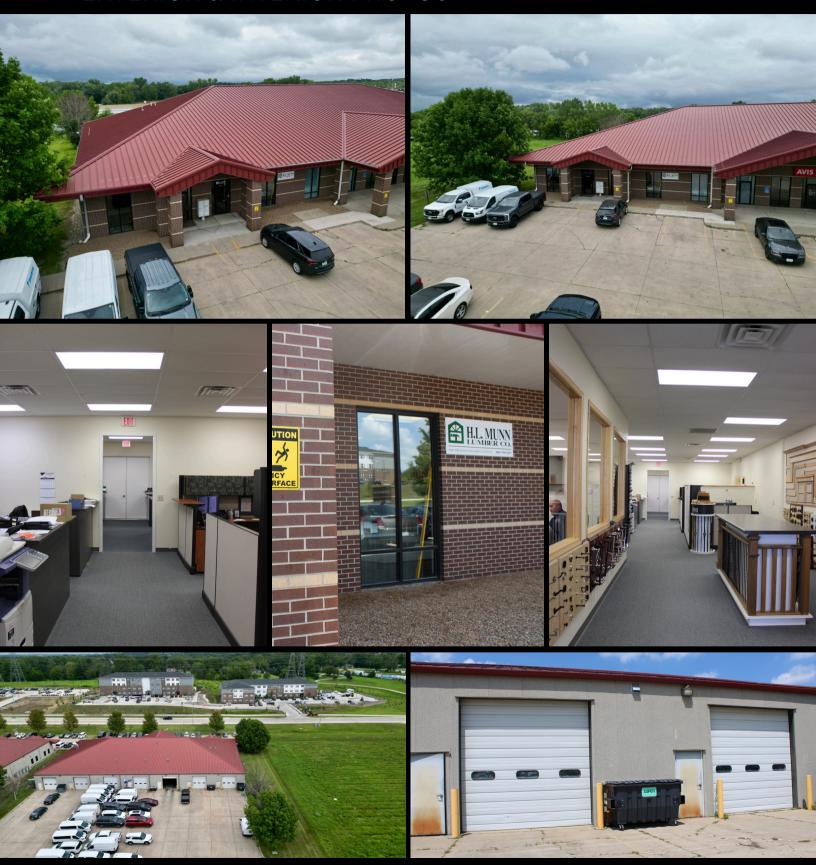

## INTERIOR PHOTOS

### **EXTERIOR & INTERIOR PHOTOS**

BIRDSEYE VIEW

#### PROPERTY DESCRIPTION

Explore this sublease opportunity, located just minutes from Interstate 35 in Johnston, Iowa. This versatile space offers 2,555 square feet, perfect for a variety of business needs. The layout includes a bullpen office area, a well-appointed conference room, and a welcoming reception area, ensuring a professional environment for your team and clients.

Upon entering the front door, you'll be greeted by the reception area, leading directly to the conference room, ideal for meetings and presentations. The space also features a convenient 12 x 12 dock door at the rear, facilitating easy loading and unloading of goods.