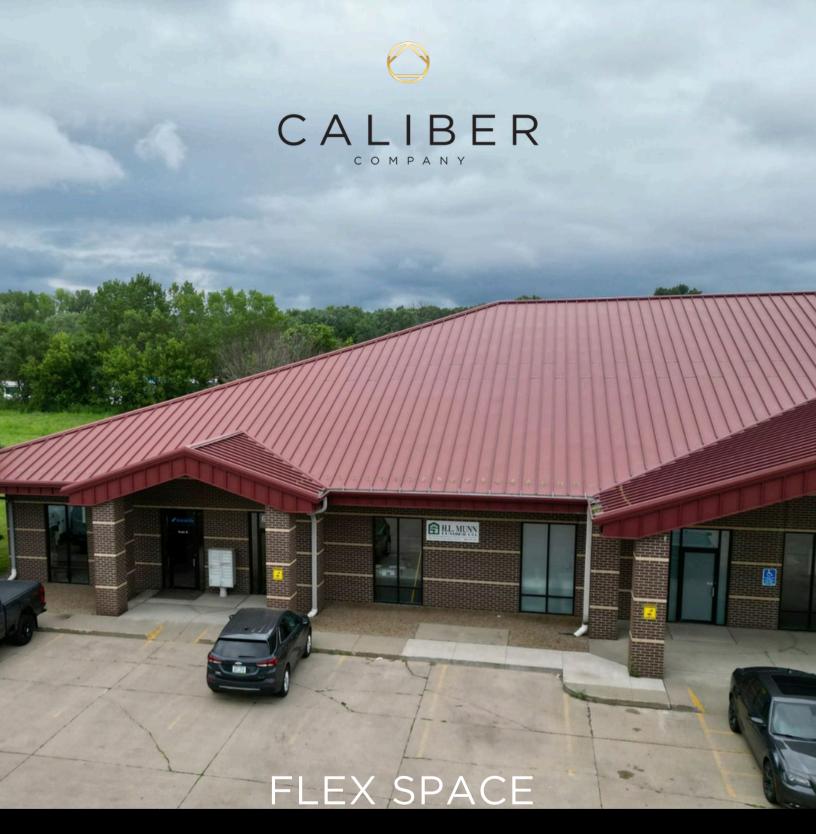

onment for your team and clients.

Upon entering the front door, you'll be greeted by the reception area, leading directly to the conference room, ideal for meetings and presentations. The space also features a convenient 12 x 12 dock door at the rear, facilitating easy loading and unloading of goods.



| OFFERING SUMMARY |                    |
|------------------|--------------------|
| Lease Rate:      | \$9.00 SF/YR (NNN) |
| Available SF:    | 2,555 SF           |





## INTERIOR PHOTOS





# C A L I B E R

### **EXTERIOR & INTERIOR PHOTOS**







BIRDSEYE VIEW





### LISTING AGENTS



DIRECTOR OF REALTY

JUSTIN WASHBURN

 ${\it justin.washburn@calibercompany.com} \\ 515-238-4528$ 



SALES AGENT

JULIANAH LOUTSCH

 ${\it julianah.loutsch@calibercompany.com} \\ 515-249-9260$ 





# FOR SUB-LEASE

5500 NW Johnston Drive Suite F Johnson, IA 50131