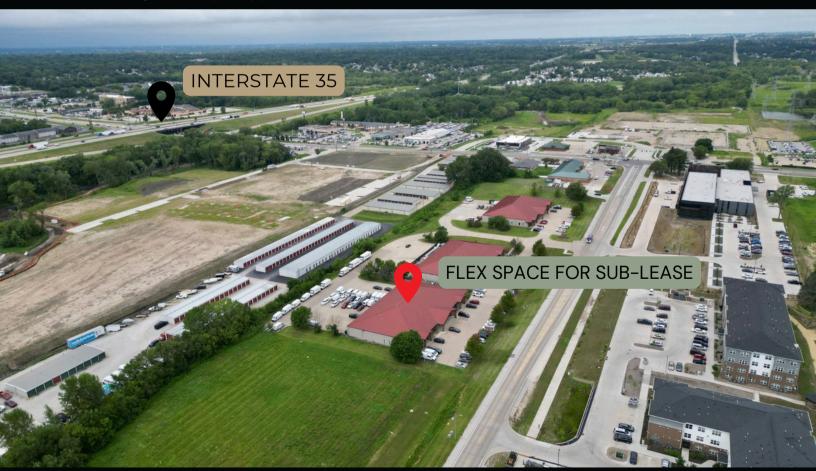

### **EXTERIOR & INTERIOR PHOTOS**

BIRDSEYE VIEW

#### PROPERTY DESCRIPTION

Explore this sublease opportunity, located just minutes from Interstate 35 in Johnston, Iowa. This versatile space offers 2,555 square feet, perfect for a variety of business needs. The layout includes a bullpen office area, a well-appointed conference room, and a welcoming reception area, ensuring a professional environment for your team and clients.