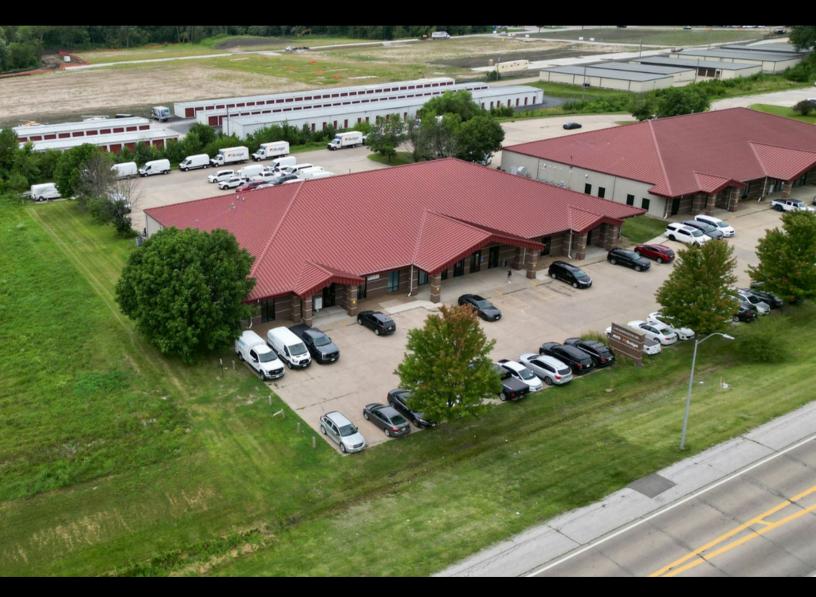

### **EXTERIOR & INTERIOR PHOTOS**

BIRDSEYE VIEW

#### PROPERTY DESCRIPTION

Explore this sublease opportunity, located just minutes from Interstate 35 in Johnston, Iowa. This versatile space offers 2,555 square feet, perfect for a variety of business needs. The layout includes a bullpen office area, a well-appointed conference room, and a welcoming reception area, ensuring a professional environment for your team and clients.