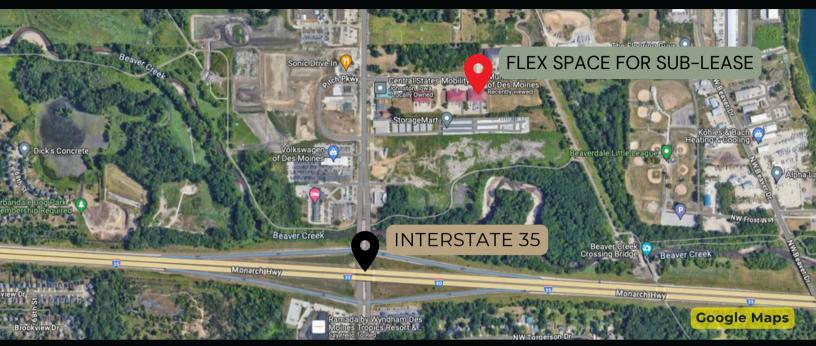

#### PROPERTY DESCRIPTION

Explore this sublease opportunity, located just minutes from Interstate 35 in Johnston, Iowa. This versatile space offers 2,555 square feet, perfect for a variety of business needs. The layout includes a bullpen office area, a well-appointed conference room, and a welcoming reception area, ensuring a professional environment for your team and clients.