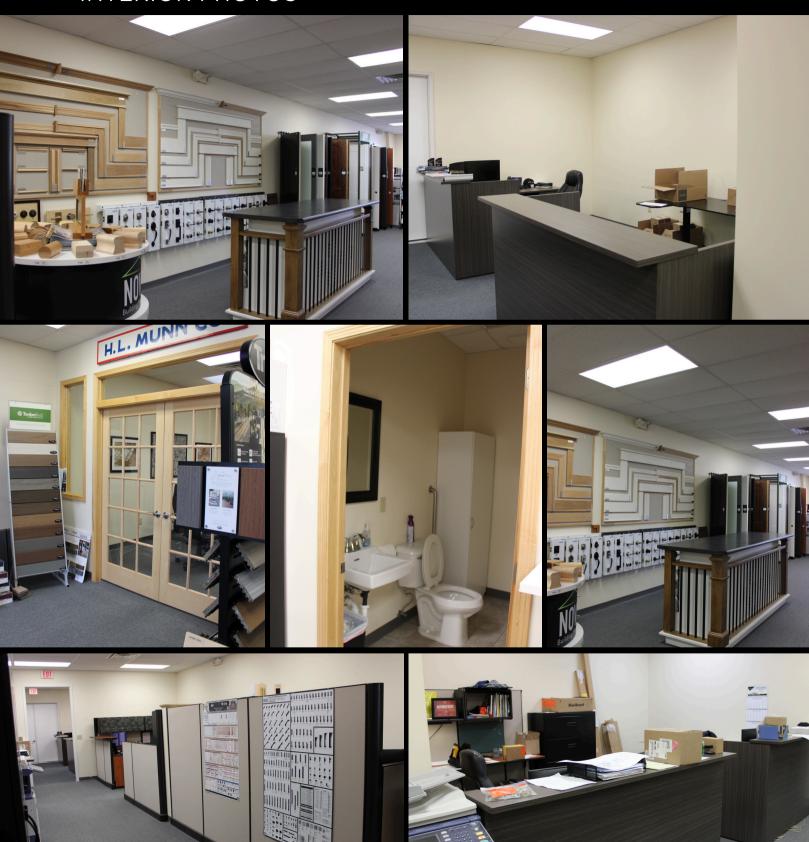

## INTERIOR PHOTOS

#### PROPERTY DESCRIPTION

Explore this sublease opportunity, located just minutes from Interstate 35 in Johnston, Iowa. This versatile space offers 2,555 square feet, perfect for a variety of business needs. The layout includes a bullpen office area, a well-appointed conference room, and a welcoming reception area, ensuring a professional environment for your team and clients.

Upon entering the front door, you'll be greeted by the reception area, leading directly to the conference room, ideal for meetings and presentations. The space also features a convenient 12 x 12 dock door at the rear, facilitating easy loading and unloading of goods.