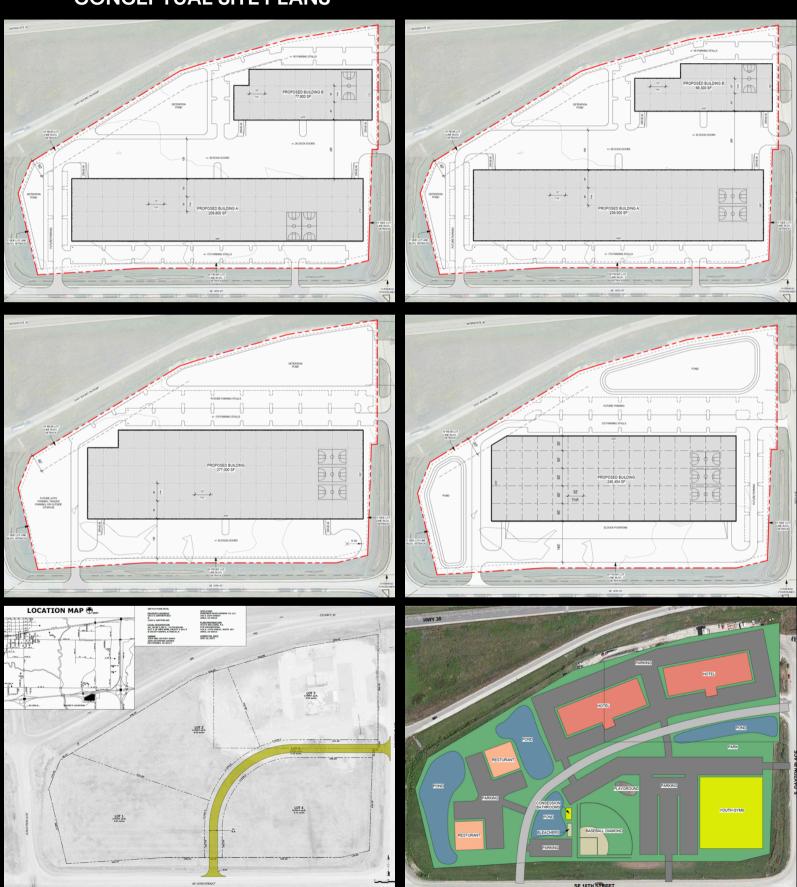

## **CONCEPTUAL SITE PLANS**

| POPULATION           | 1 MILE    | 3 MILES   | 5 MILES   |
|----------------------|-----------|-----------|-----------|
| Total Population     | 1,103     | 15,012    | 57,613    |
| Average Age          | 26.1      | 31.7      | 30.5      |
| Average Age (Male)   | 26.7      | 30.6      | 29.6      |
| Average Age (Female) | 26.4      | 33.1      | 31.3      |
| HOUSEHOLDS & INCOME  | 1 MILE    | 3 MILES   | 5 MILES   |
| Total Households     | 524       | 7,156     | 23,295    |
| # of Persons per HH  | 2.1       | 2.1       | 2.5       |
| Average HH Income    | \$51,572  | \$62,138  | \$63,331  |
| Average House Value  | \$124,166 | \$135,778 | \$154,446 |