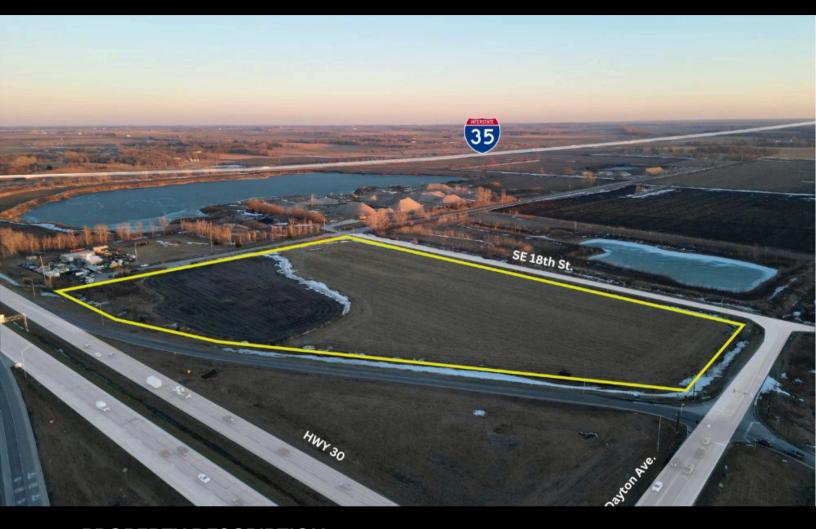

## PROPERTY DESCRIPTION

This exceptional 18.43 acre commercial property is situated just a mile west of I–35 N and is adjacent to HWY 30 in Ames. Boasting excellent visibility, this prime location is perfect for a variety of ventures. With high traffic counts and convenient access, this HOC (Highway Oriented Commercial) zoned land offers endless possibilities for development. Don't miss out on this incredible land opportunity – contact us today to learn more!

| OFFERING SUMMARY |                  |  |  |
|------------------|------------------|--|--|
| Sale Price:      | Subject to Offer |  |  |
| Lot Size:        | 18.43 Acres      |  |  |