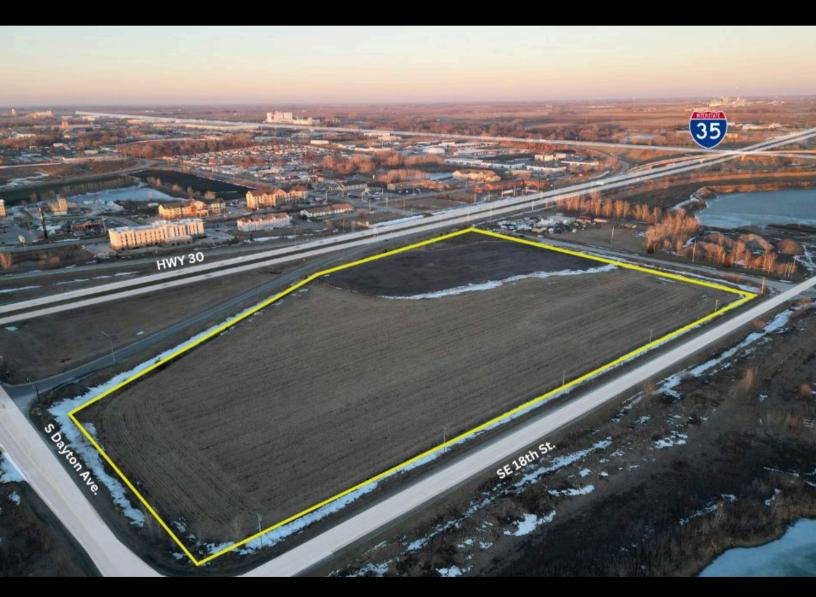

## PROPERTY DESCRIPTION

This exceptional 18.43 acre commercial property is situated just a mile west of I–35 N and is adjacent to HWY 30 in Ames. Boasting excellent visibility, this prime location is perfect for a variety of ventures. With high traffic counts and convenient access, this HOC (Highway Oriented Commercial) zoned land offers endless possibilities for development. Don't miss out on this incredible land opportunity – contact us today to learn more!

| OFFERING SUMMARY |                  |  |  |
|------------------|------------------|--|--|
| Sale Price:      | Subject to Offer |  |  |
| Lot Size:        | 18.43 Acres      |  |  |