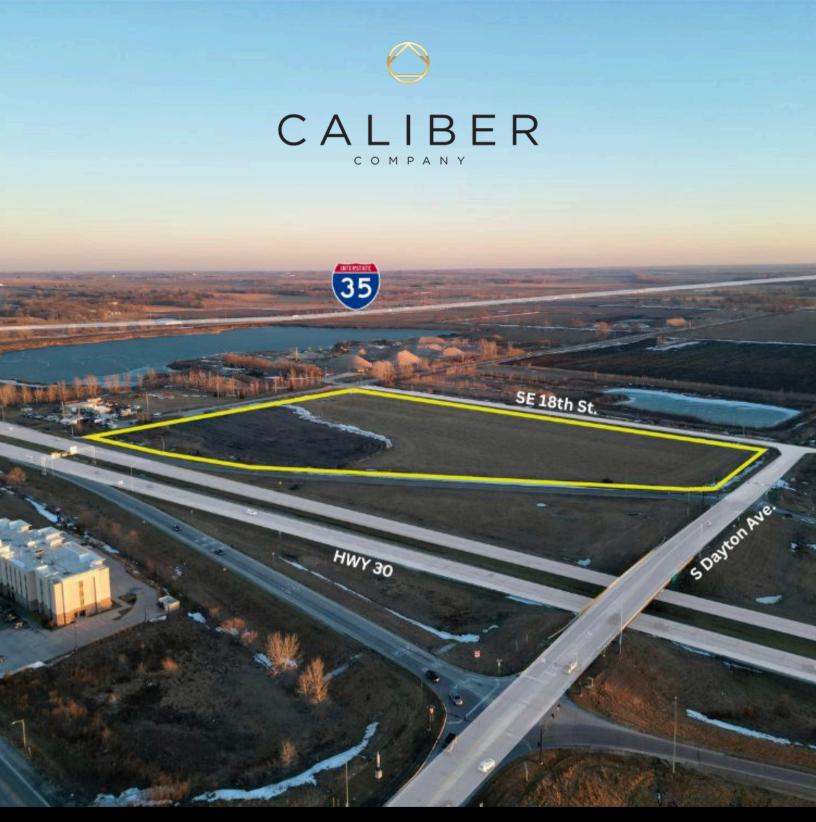

## PROPERTY DESCRIPTION

This exceptional 18.43 acre commercial property is situated just a mile west of I–35 N and is adjacent to HWY 30 in Ames. Boasting excellent visibility, this prime location is perfect for a variety of ventures. With high traffic counts and convenient access, this HOC (Highway Oriented Commercial) zoned land offers endless possibilities for development. Don't miss out on this incredible land opportunity – contact us today to learn more!

| OFFERING SUMMARY |                  |  |  |
|------------------|------------------|--|--|
| Sale Price:      | Subject to Offer |  |  |
| Lot Size:        | 18.43 Acres      |  |  |