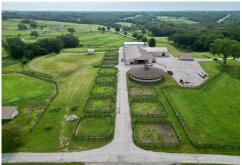

## EQUESTRIAN ACREAGE

\$3,600,000

Nestled on 168 acres of picturesque rolling prairie, this turnkey equestrian property in Runnells, IA, offers unparalleled access and amenities. Located just 3.8 miles from the interstate, it ensures easy connectivity. The property features a recently remodeled veterinary clinic, making it an ideal choice for equine care professionals. A paved road runs through the estate, enhancing accessibility and convenience. With its expansive, beautiful landscape and comprehensive facilities, this property is perfectly poised for immediate use and offers an exceptional opportunity for equestrian enthusiasts.