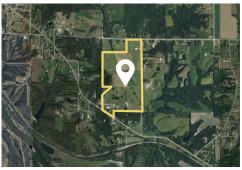

## EQUESTRIAN ACREAGE

\$3,600,000

Nestled on 168 acres of picturesque rolling prairie, this turnkey equestrian property in Runnells, IA, offers unparalleled access and amenities. Located just 3.8 miles from the interstate, it ensures easy connectivity. The property features a recently remodeled veterinary clinic, making it an ideal choice for equine care professionals. A paved road runs through the estate, enhancing accessibility and convenience. With its expansive, beautiful landscape and comprehensive facilities, this property is perfectly poised for immediate use and offers an exceptional opportunity for equestrian enthusiasts.