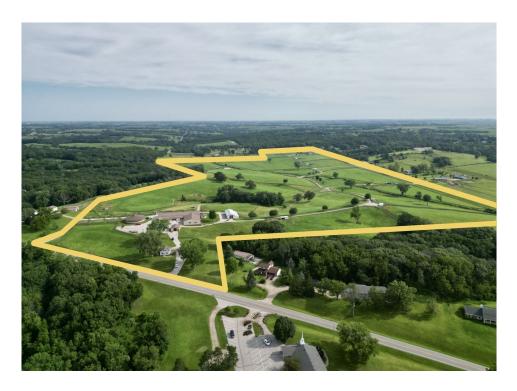

## EQUESTRIAN ACREAGE

\$3,600,000

Nestled on 168 acres of picturesque rolling prairie, this turnkey equestrian property in Runnells, IA, offers unparalleled access and amenities. Located just 3.8 miles from the interstate, it ensures easy connectivity. The property features a recently remodeled veterinary clinic, making it an ideal choice for equine care professionals. A paved road runs through the estate, enhancing accessibility and convenience. With its expansive, beautiful landscape and comprehensive facilities, this property is perfectly poised for immediate use and offers an exceptional opportunity for equestrian enthusiasts.