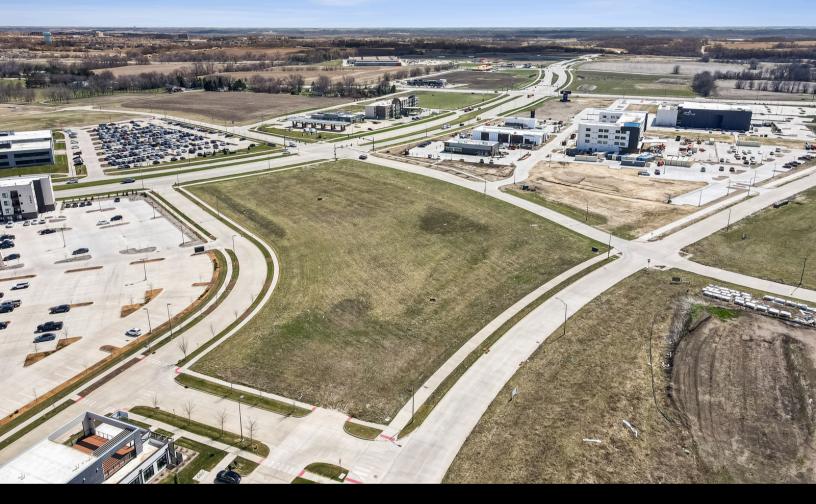

#### PROPERTY DESCRIPTION

- 2.81 Acre Commercial Lot, Zoned K-mu in Waukee's Kettlestone Development Near the Keetown Loop Project
- Ideal Location for Class a Office Space, Medical Office and Financial Institutions
- Neighboring Business Include: Vizypay, Sleep Inn, Live Nation, Kinder Care, Holmes Murphy and Community Choice Cu (Coming 2024)
- Located in Waukee, One of the Midwest's Fastest Growing Communities.
- 3 Miles West of Jordan Creek Town Center. The Midwest's 4th Largest Shopping Center.
- One Mile From I-80 Exit