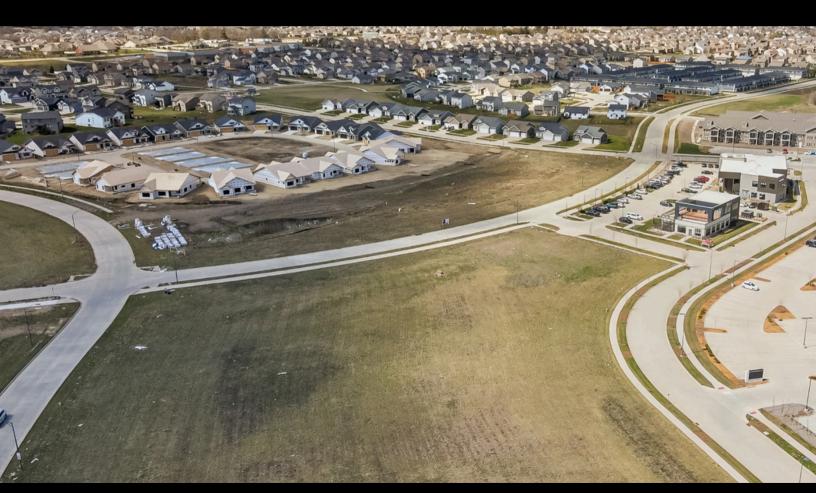

#### PROPERTY DESCRIPTION

- 2.81 Acre Commercial Lot, Zoned K-mu in Waukee's Kettlestone Development Near the Keetown Loop Project
- Ideal Location for Class a Office Space, Medical Office and Financial Institutions
- Neighboring Business Include: Vizypay, Sleep Inn, Live Nation, Kinder Care, Holmes Murphy and Community Choice Cu (Coming 2024)
- Located in Waukee, One of the Midwest's Fastest Growing Communities.
- 3 Miles West of Jordan Creek Town Center. The Midwest's 4th Largest Shopping Center.
- One Mile From I-80 Exit