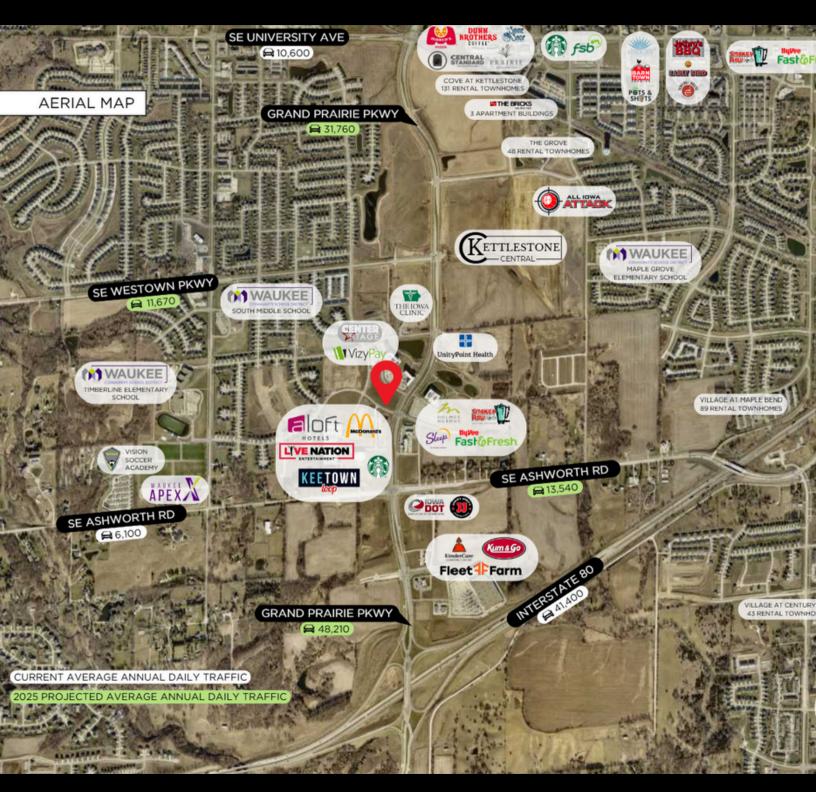

att.shaw@calibercompany.com Licensed in IA



#### SE PARKVIEW CROSSING DR & SE ESKER RIDGE FOR SALE



#### PROPERTY DESCRIPTION

- 2.81 Acre Commercial Lot, Zoned K-mu in Waukee's Kettlestone Development Near the Keetown Loop Project
- Ideal Location for Class a Office Space, Medical Office and Financial Institutions
- Neighboring Business Include: Vizypay, Sleep Inn, Live Nation, Kinder Care, Holmes Murphy and Community Choice Cu (Coming 2024)
- Located in Waukee, One of the Midwest's Fastest Growing Communities.
- 3 Miles West of Jordan Creek Town Center. The Midwest's 4th Largest Shopping Center.
- One Mile From I-80 Exit



| OFFERING SUMMARY |            |
|------------------|------------|
| Sale Price:      | \$13 PSF   |
| Lot Size         | 2.81 Acres |





#### **RETAIL MAP**





#### **DEMOGRAPHICS**





### LISTING AGENTS







## **FOR SALE**

ESKER RIDGE SE PARKVIEW CROSSING DR & SE ESKER RIDGE DR WAUKEE, IA 50263