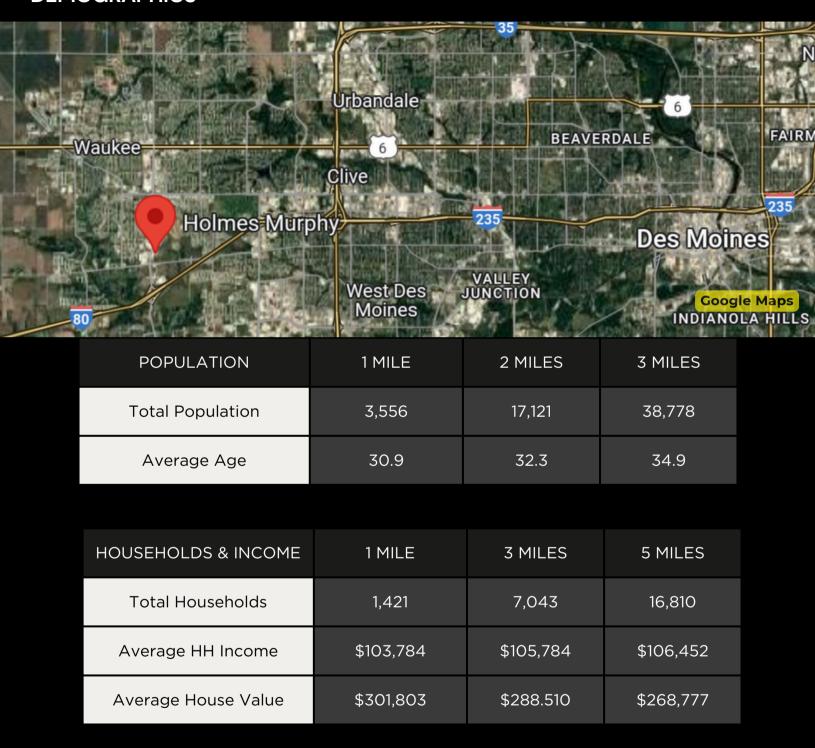

Licensed in IA



#### SE PARKVIEW CROSSING DR & SE ESKER RIDGE FOR SALE



#### PROPERTY DESCRIPTION

- 2.81 Acre Commercial Lot, Zoned K-mu in Waukee's Kettlestone Development Near the Keetown Loop Project
- Ideal Location for Class a Office Space, Medical Office and Financial Institutions
- Neighboring Business Include: Vizypay, Sleep Inn, Live Nation, Kinder Care, Holmes Murphy and Community Choice Cu (Coming 2024)
- Located in Waukee, One of the Midwest's Fastest Growing Communities.
- 3 Miles West of Jordan Creek Town Center. The Midwest's 4th Largest Shopping Center.
- One Mile From I-80 Exit



| OFFERING SUMMARY |            |
|------------------|------------|
| Sale Price:      | \$13 PSF   |
| Lot Size         | 2.81 Acres |





#### **RETAIL MAP**





#### **DEMOGRAPHICS**





### LISTING AGENTS







## **FOR SALE**

ESKER RIDGE SE PARKVIEW CROSSING DR & SE ESKER RIDGE DR WAUKEE, IA 50263