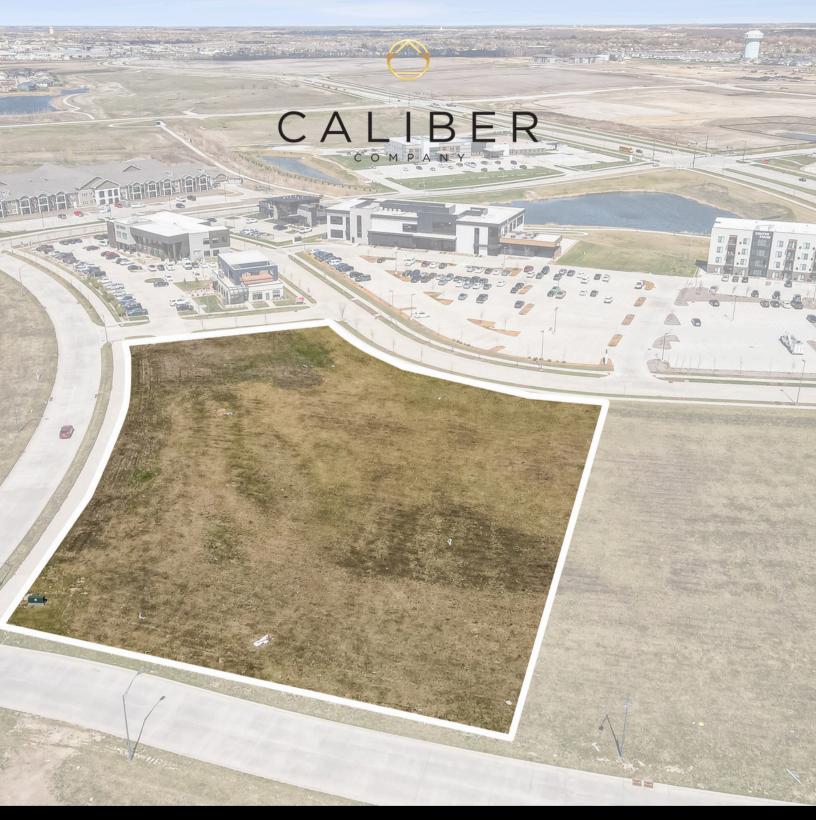

#### PROPERTY DESCRIPTION

- 2.81 Acre Commercial Lot, Zoned K-mu in Waukee's Kettlestone Development Near the Keetown Loop Project
- Ideal Location for Class a Office Space, Medical Office and Financial Institutions
- Neighboring Business Include: Vizypay, Sleep Inn, Live Nation, Kinder Care, Holmes Murphy and Community Choice Cu (Coming 2024)
- Located in Waukee, One of the Midwest's Fastest Growing Communities.
- 3 Miles West of Jordan Creek Town Center. The Midwest's 4th Largest Shopping Center.
- One Mile From I-80 Exit

| OFFERING SUMMARY |            |
|------------------|------------|
| Sale Price:      | \$13 PSF   |
| Lot Size         | 2.81 Acres |