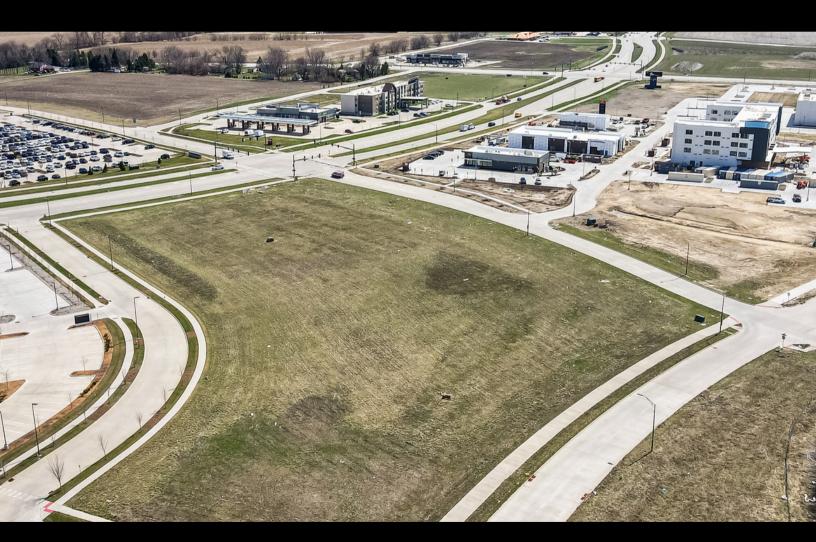

#### PROPERTY DESCRIPTION

- 2.81 Acre Commercial Lot, Zoned K-mu in Waukee's Kettlestone Development Near the Keetown Loop Project
- Ideal Location for Class a Office Space, Medical Office and Financial Institutions
- Neighboring Business Include: Vizypay, Sleep Inn, Live Nation, Kinder Care, Holmes Murphy and Community Choice Cu (Coming 2024)
- Located in Waukee, One of the Midwest's Fastest Growing Communities.
- 3 Miles West of Jordan Creek Town Center. The Midwest's 4th Largest Shopping Center.
- One Mile From I-80 Exit