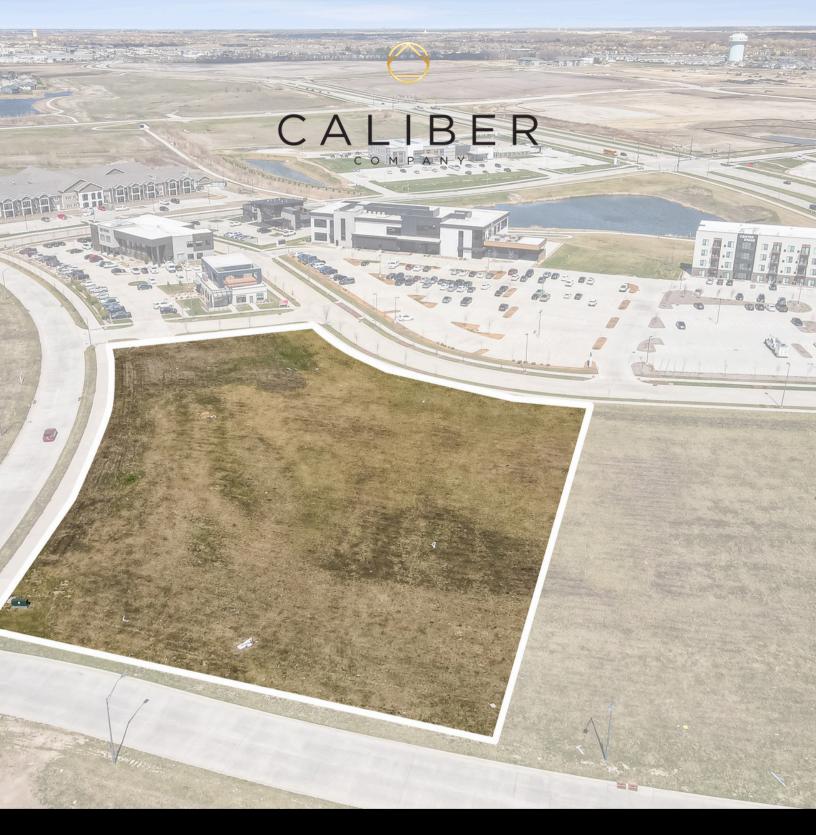

#### PROPERTY DESCRIPTION

- 2.81 Acre Commercial Lot, Zoned K-mu in Waukee's Kettlestone Development Near the Keetown Loop Project
- Ideal Location for Class a Office Space, Medical Office and Financial Institutions
- Neighboring Business Include: Vizypay, Sleep Inn, Live Nation, Kinder Care, Holmes Murphy and Community Choice Cu (Coming 2024)
- Located in Waukee, One of the Midwest's Fastest Growing Communities.
- 3 Miles West of Jordan Creek Town Center. The Midwest's 4th Largest Shopping Center.
- One Mile From I-80 Exit