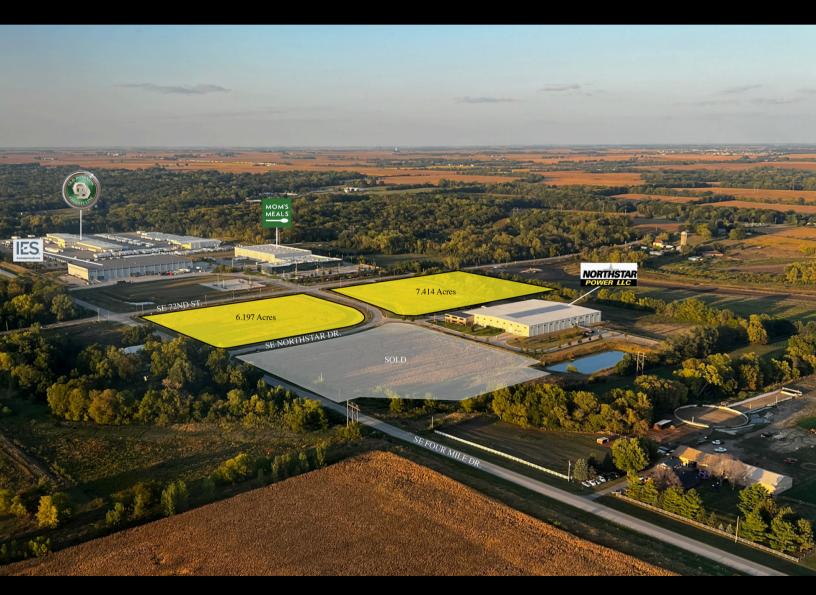

## PROPERTY DESCRIPTION

Developed commercial and flex use industrial lots located approximately one mile east of the I-35 and Corporate Woods interchange in Ankeny IA. This property offers many opportunities for development including corporate campus, warehousing, flex industrial warehouse, or commercial flex office use. An A+ location with convenient access to I-35 and I-80 for trucking, transportation and ease of accessibility needs. New development and expansion in the immediate areas include: Casey's truck stop, Amazon Distribution facility, Pure Foods Corporation, Kreg Enterprises, Northstar Power and Equipment, and Housby Trucking to name a few. Owner is interested in Build To Suit opportunities for qualifying prospects.

| LOT 1       |             | LOT 2       |             |
|-------------|-------------|-------------|-------------|
| Sale Price: | \$1,620,432 | Sale Price: | \$1,937,723 |
| Lot Size:   | 6.197 Acres | Lot Size:   | 7.414 Acres |

## PROPERTY DESCRIPTION

Developed commercial and flex use industrial lots located approximately one mile east of the I-35 and Corporate Woods interchange in Ankeny IA. This property offers many opportunities for development including corporate campus, warehousing, flex industrial warehouse, or commercial flex office use. An A+ location with convenient access to I-35 and I-80 for trucking, transportation and ease of accessibility needs. New development and expansion in the immediate areas include: Casey's truck stop, Amazon Distribution facility, Pure Foods Corporation, Kreg Enterprises, Northstar Power and Equipment, and Housby Trucking to name a few. Owner is interested in Build To Suit opportunities for qualifying prospects