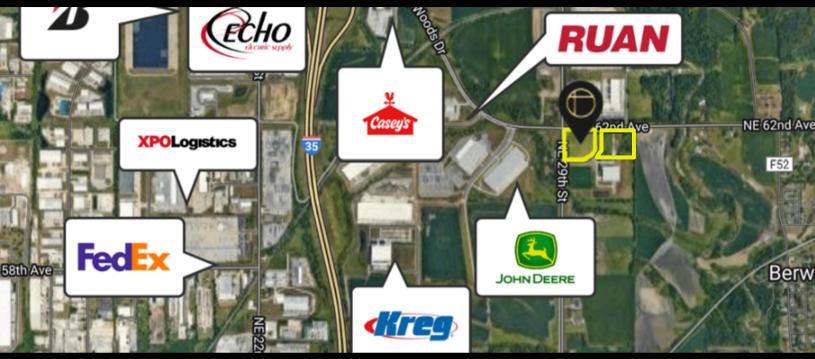

## PROPERTY DESCRIPTION

Developed commercial and flex use industrial lots located approximately one mile east of the I-35 and Corporate Woods interchange in Ankeny IA. This property offers many opportunities for development including corporate campus, warehousing, flex industrial warehouse, or commercial flex office use. An A+ location with convenient access to I-35 and I-80 for trucking, transportation and ease of accessibility needs. New development and expansion in the immediate areas include: Casey's truck stop, Amazon Distribution facility, Pure Foods Corporation, Kreg Enterprises, Northstar Power and Equipment, and Housby Trucking to name a few. Owner is interested in Build To Suit opportunities for qualifying prospects.

## PROPERTY DESCRIPTION

Developed commercial and flex use industrial lots located approximately one mile east of the I-35 and Corporate Woods interchange in Ankeny IA. This property offers many opportunities for development including corporate campus, warehousing, flex industrial warehouse, or commercial flex office use. An A+ location with convenient access to I-35 and I-80 for trucking, transportation and ease of accessibility needs. New development and expansion in the immediate areas include: Casey's truck stop, Amazon Distribution facility, Pure Foods Corporation, Kreg Enterprises, Northstar Power and Equipment, and Housby Trucking to name a few. Owner is interested in Build To Suit opportunities for qualifying prospects