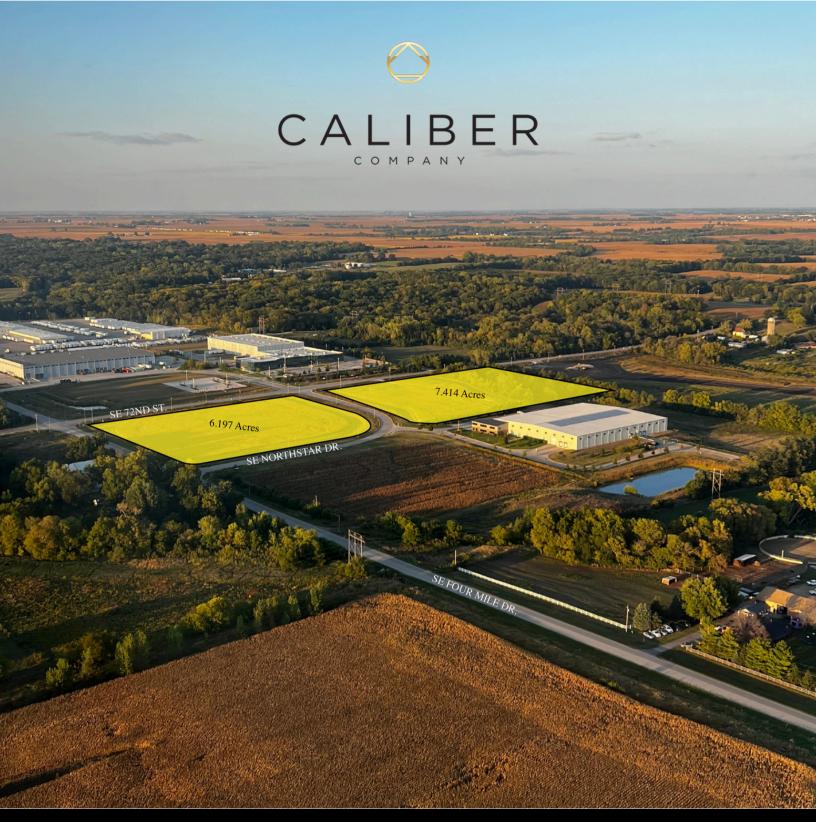

## NORTHSTAR LAND FOR SALE

7315 SE Four Mile Drive, Ankeny, IA 50023

JUSTIN WASHBURN 515.238.4528 justin.washburn@calibercompany.com Licensed in IA

## PROPERTY DESCRIPTION

Developed commercial and flex use industrial lots located approximately one mile east of the I-35 and Corporate Woods interchange in Ankeny IA. This property offers many opportunities for development including corporate campus, warehousing, flex industrial warehouse, or commercial flex office use. An A+ location with convenient access to I-35 and I-80 for trucking, transportation and ease of accessibility needs. New development and expansion in the immediate areas include: Casey's truck stop, Amazon Distribution facility, Pure Foods Corporation, Kreg Enterprises, Northstar Power and Equipment, and Housby Trucking to name a few. Owner is interested in Build To Suit opportunities for qualifying prospects.

| LOT 1       |             | LOT 2       |             |
|-------------|-------------|-------------|-------------|
| Sale Price: | \$1,620,432 | Sale Price: | \$1,937,723 |
| Lot Size:   | 6.197 Acres | Lot Size:   | 7.414 Acres |