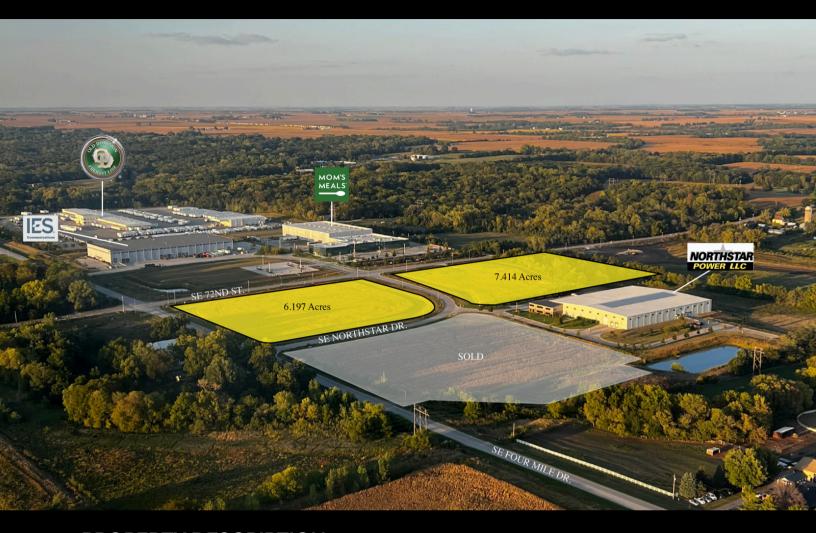

## PROPERTY DESCRIPTION

Developed commercial and flex use industrial lots located approximately one mile east of the I-35 and Corporate Woods interchange in Ankeny IA. This property offers many opportunities for development including corporate campus, warehousing, flex industrial warehouse, or commercial flex office use. An A+ location with convenient access to I-35 and I-80 for trucking, transportation and ease of accessibility needs. New development and expansion in the immediate areas include: Casey's truck stop, Amazon Distribution facility, Pure Foods Corporation, Kreg Enterprises, Northstar Power and Equipment, and Housby Trucking to name a few. Owner is interested in Build To Suit opportunities for qualifying prospects.

| LOT 1       |             | LOT 2       |             |
|-------------|-------------|-------------|-------------|
| Sale Price: | \$1,620,432 | Sale Price: | \$1,937,723 |
| Lot Size:   | 6.197 Acres | Lot Size:   | 7.414 Acres |

## PROPERTY DESCRIPTION

Developed commercial and flex use industrial lots located approximately one mile east of the I-35 and Corporate Woods interchange in Ankeny IA. This property offers many opportunities for development including corporate campus, warehousing, flex industrial warehouse, or commercial flex office use. An A+ location with convenient access to I-35 and I-80 for trucking, transportation and ease of accessibility needs. New development and expansion in the immediate areas include: Casey's truck stop, Amazon Distribution facility, Pure Foods Corporation, Kreg Enterprises, Northstar Power and Equipment, and Housby Trucking to name a few. Owner is interested in Build To Suit opportunities for qualifying prospects