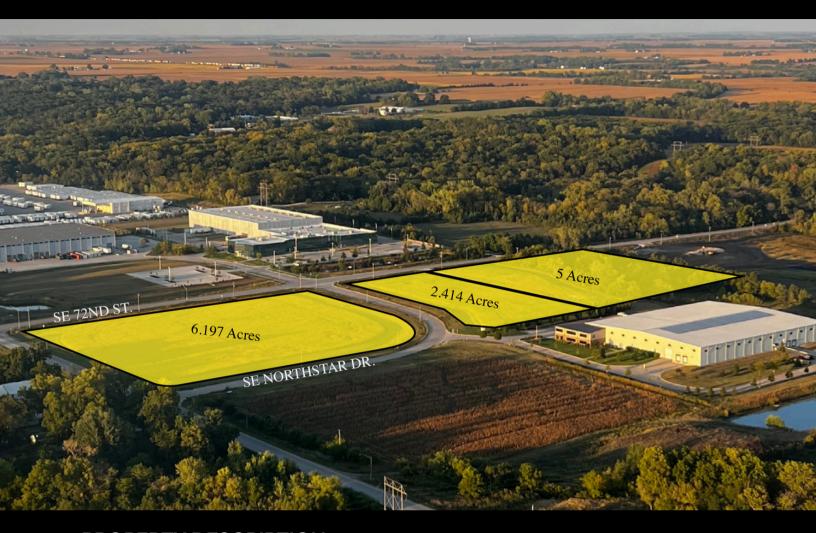

| LOT 1       |             | LOT 2       |             |
|-------------|-------------|-------------|-------------|
| Sale Price: | \$1,620,432 | Sale Price: | \$1,937,723 |
| Lot Size:   | 6.197 Acres | Lot Size:   | 7.414 Acres |

| OFFERING SUMMARY |             |  |  |
|------------------|-------------|--|--|
| Sale Price:      | \$1,620,432 |  |  |
| Lot Size:        | 6.2 Acres   |  |  |