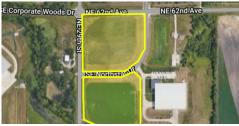

## \$1,672,704

7405 SE NORTHSTAR DRIVE, ANKENY, IA 50023

6.4 ACRES

LAND

Developed commercial and flex use industrial lots located approximately one mile east of the I-35 and Corporate Woods interchange in Ankeny IA. This property offers many opportunities for development including corporate campus, warehousing, flex industrial warehouse, or commercial flex office use. An A+ location with convenient access to I-35 and I-80 for trucking, transportation and ease of accessibility needs. New development and expansion in the immediate areas include: Casey's truck stop, Amazon Distribution facility, Pure Foods Corporation, Kreg Enterprises, Northstar Power and Equipment, and Housby Trucking to name a few. Owner is interested in Build To Suit opportunities for qualifying prospects.