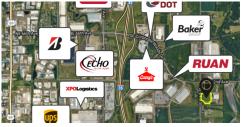

## \$1,672,704

7405 SE NORTHSTAR DRIVE, ANKENY, IA 50023

6.4 ACRES

LAND

Developed commercial and flex use industrial lots located approximately one mile east of the I-35 and Corporate Woods interchange in Ankeny IA. This property offers many opportunities for development including corporate campus, warehousing, flex industrial warehouse, or commercial flex office use. An A+ location with convenient access to I-35 and I-80 for trucking, transportation and ease of accessibility needs. New development and expansion in the immediate areas include: Casey's truck stop, Amazon Distribution facility, Pure Foods Corporation, Kreg Enterprises, Northstar Power and Equipment, and Housby Trucking to name a few. Owner is interested in Build To Suit opportunities for qualifying prospects.