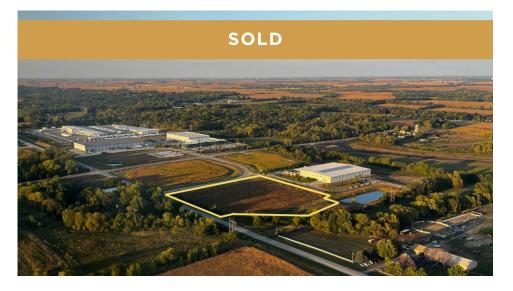

## NORTHSTAR POWER INDUSTRIAL LAND

## \$1,672,704

7405 SE NORTHSTAR DRIVE, ANKENY, IA 50023

6.4 ACRES

LAND

Developed commercial and flex use industrial lots located approximately one mile east of the I-35 and Corporate Woods interchange in Ankeny IA. This property offers many opportunities for development including corporate campus, warehousing, flex industrial warehouse, or commercial flex office use. An A+ location with convenient access to I-35 and I-80 for trucking, transportation and ease of accessibility needs. New development and expansion in the immediate areas include: Casey's truck stop, Amazon Distribution facility, Pure Foods Corporation, Kreg Enterprises, Northstar Power and Equipment, and Housby Trucking to name a few. Owner is interested in Build To Suit opportunities for qualifying prospects.