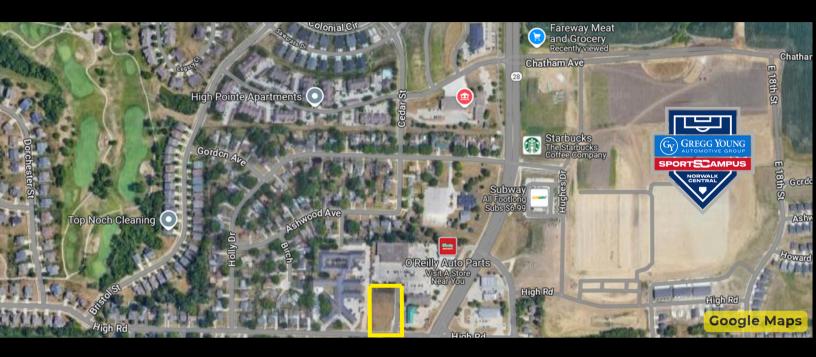

## PROPERTY DESCRIPTION

1.09 ACRES FOR SALE OR BUILD-TO-SUIT | PRIME COMMERCIAL LAND

Seize this exceptional opportunity for a turn key, build to suit for your business, or purchase this fully developed commercial lot in Norwalk, lowa. Positioned just off of Sunset Drive, this site offers visibility from well established retail, strong traffic counts, and excellent accessibility. Ideal for retail, office, medical, or other commercial uses, don't miss the chance to establish or expand your business in the thriving Norwalk community. Contact us today for more details on pricing, zoning, and build to suit opportunities.