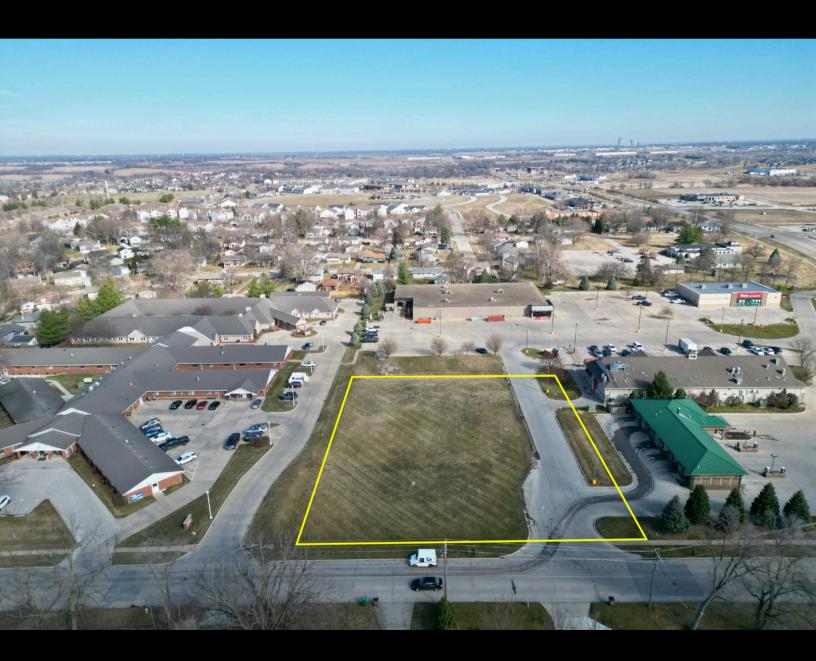

## PROPERTY DESCRIPTION

1.09 ACRES FOR SALE OR BUILD-TO-SUIT | PRIME COMMERCIAL LAND

Seize this exceptional opportunity for a turn key, build to suit for your business, or purchase this fully developed commercial lot in Norwalk, lowa. Positioned just off of Sunset Drive, this site offers visibility from well established retail, strong traffic counts, and excellent accessibility. Ideal for retail, office, medical, or other commercial uses, don't miss the chance to establish or expand your business in the thriving Norwalk community. Contact us today for more details on pricing, zoning, and build to suit opportunities.