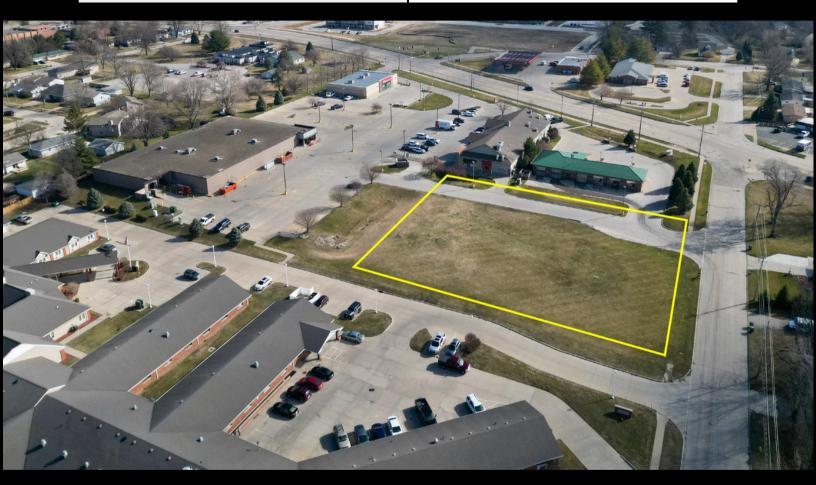

## PROPERTY DESCRIPTION

1.09 ACRES FOR SALE OR BUILD-TO-SUIT | PRIME COMMERCIAL LAND

Seize this exceptional opportunity for a turn key, build to suit for your business, or purchase this fully developed commercial lot in Norwalk, lowa. Positioned just off of Sunset Drive, this site offers visibility from well established retail, strong traffic counts, and excellent accessibility. Ideal for retail, office, medical, or other commercial uses, don't miss the chance to establish or expand your business in the thriving Norwalk community. Contact us today for more details on pricing, zoning, and build to suit opportunities.