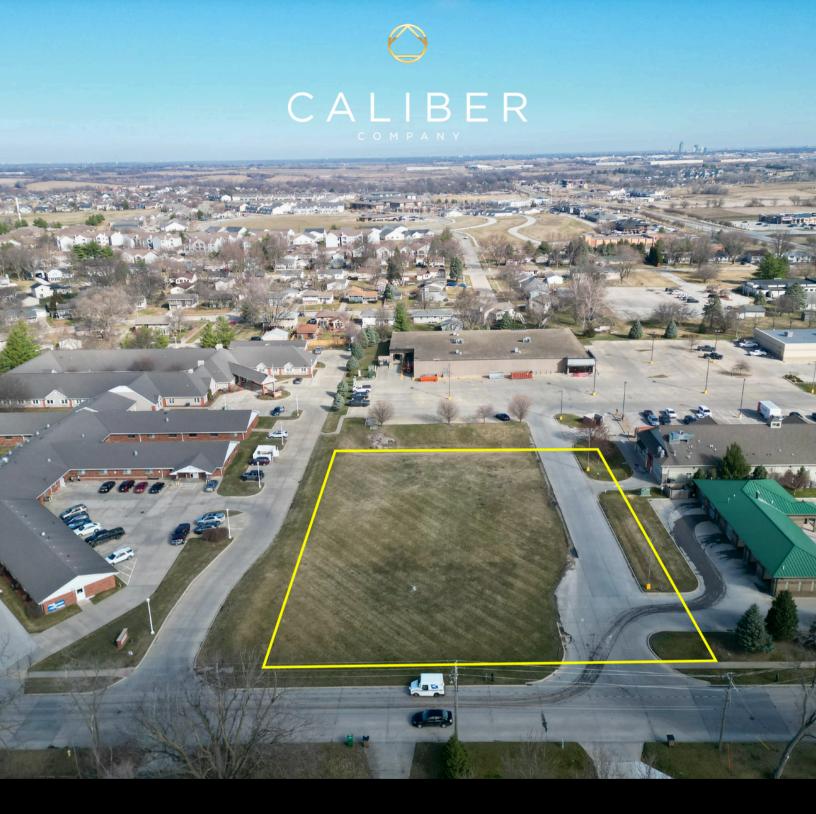

## **NORWALK COMMERCIAL LOT**

FOR SALE OR BUILD TO SUIT

SUNSET DRIVE, NORWALK

JUSTIN WASHBURN 515.238.4528 justin.washburn@calibercompany.com Licensed in IA JULIANAH RODGERS 515.249.9260 julianah.rodgers@calibercompany.com Liscensed in IA

## PROPERTY DESCRIPTION

1.09 ACRES FOR SALE OR BUILD-TO-SUIT | PRIME COMMERCIAL LAND

Seize this exceptional opportunity for a turn key, build to suit for your business, or purchase this fully developed commercial lot in Norwalk, lowa. Positioned just off of Sunset Drive, this site offers visibility from well established retail, strong traffic counts, and excellent accessibility. Ideal for retail, office, medical, or other commercial uses, don't miss the chance to establish or expand your business in the thriving Norwalk community. Contact us today for more details on pricing, zoning, and build to suit opportunities.