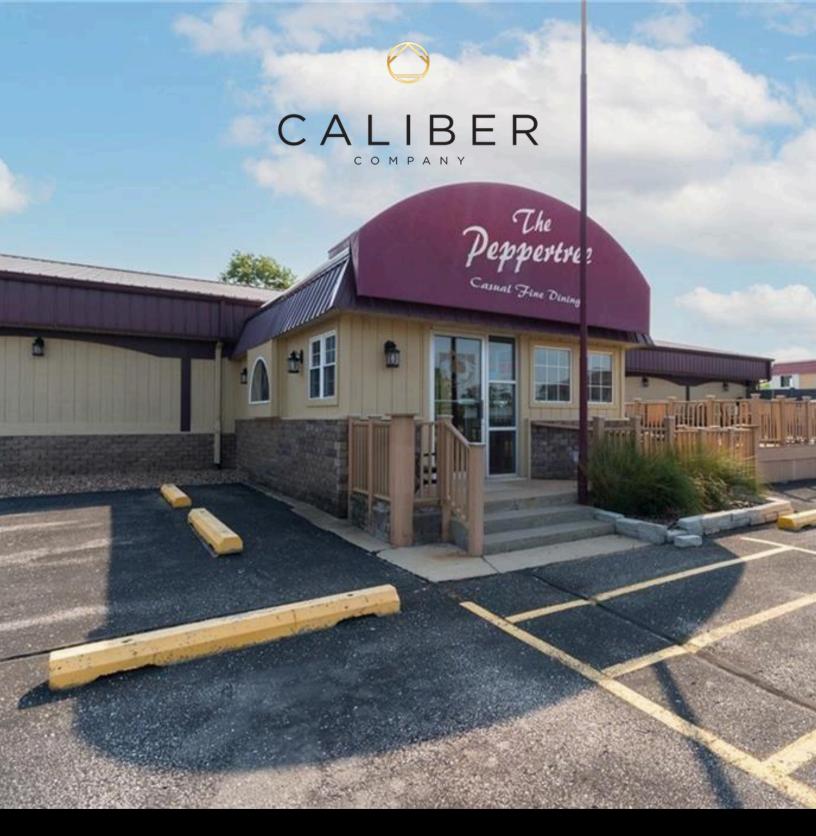

#### **PROPERTY DESCRIPTION**

The Peppertree has been a landmark in Oskaloosa for years and been the host to many receptions, reunions, parties and events. This turnkey restaurant is ready for operation with all restaurant fixtures, furniture & equipment included and offering 3 unique atmospheres. A formal dining room that can accommodate large private functions, an upscale bar / lounge area and a large patio for outdoor seating. The 8,400 + square foot restaurant sits on 2.77 acres with plenty of parking for the busiest of nights. The restaurant has been under current ownership for 17 years. The restaurant closed this past March due to the owner's retirement. This being said, an excellent opportunity presents itself for the next owner as the community is impatiently waiting for the venue to reopen. Prior to closing, The Peppertree was boasting the best revenues in its existence being open only 17 hours a week and leaving room for expansion and additional revenue possibilities

# **FOR SALE** 2274 US HWY 63 OSKALOOSA, IA 52577

Caliber Company | P: 515.360.2247 | calibercompany.com | Licensed by the State of Iowa