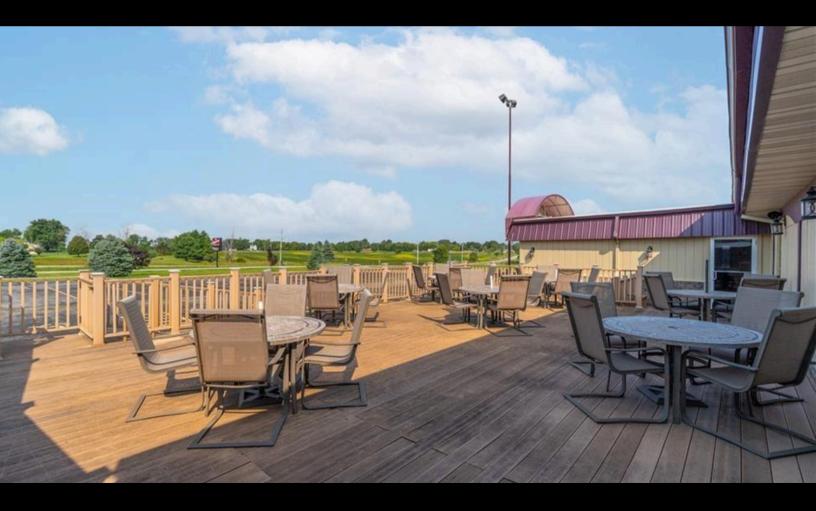

#### INTERIOR PHOTOS

## INTERIOR PHOTOS

#### **PROPERTY DESCRIPTION**

The Peppertree has been a landmark in Oskaloosa for years and been the host to many receptions, reunions, parties and events. This turnkey restaurant is ready for operation with all restaurant fixtures, furniture & equipment included and offering 3 unique atmospheres. A formal dining room that can accommodate large private functions, an upscale bar / lounge area and a large patio for outdoor seating. The 8,400 + square foot restaurant sits on 2.77 acres with plenty of parking for the busiest of nights. The restaurant has been under current ownership for 17 years. The restaurant closed this past March due to the owner's retirement. This being said, an excellent opportunity presents itself for the next owner as the community is impatiently waiting for the venue to reopen. Prior to closing, The Peppertree was boasting the best revenues in its existence being open only 17 hours a week and leaving room for expansion and additional revenue possibilities