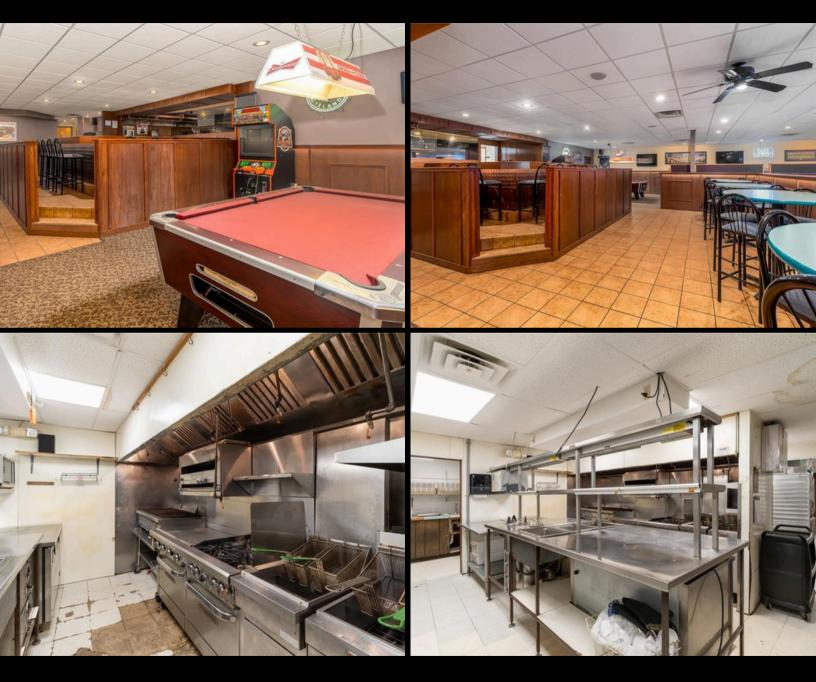

| 4,712    | 6,317     |
| # of Persons per HH  | 2.4       | 2.2      | 2.3       |
| Average HH Income    | \$61,325  | \$55,641 | \$58,815  |
| Average House Value  | \$115,451 | \$98,099 | \$105,707 |
| RACE                 | 1 MILE    | 3 MILES  | 5 MILES   |
| % White              | 93.2%     | 92.3%    | 92.4%     |
| % Black              | 4.8%      | 3.0%     | 2.3%      |
| % Asian              | 0.7%      | 1.4%     | 1.9%      |
| % Hawaiian           | 0.0%      | 0.1%     | 0.3%      |
| % American Indian    | 0.1%      | 0.1%     | 0.2%      |
| % Other              | 0.1%      | 1.2%     | 0.9%      |
| TRAFFIC COUNTS       |           |          |           |
|                      | /day      |          |           |





#### INTERIOR PHOTOS





## INTERIOR PHOTOS





#### LISTING AGENTS



MATT SHAW matt.shaw@calibercompany.com EMAIL MATT (515) 360-2247





Caliber Company | P: 515.360.2247 | calibercompany.com | Licensed by the State of Iowa



# **FOR SALE** 2274 US HWY 63 OSKALOOSA, IA 52577

Caliber Company | P: 515.360.2247 | calibercompany.com | Licensed by the State of Iowa