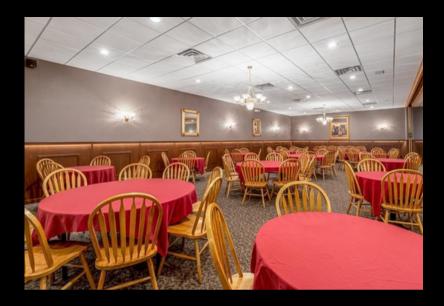

#### INTERIOR PHOTOS

## INTERIOR PHOTOS

#### **PROPERTY DESCRIPTION**

The Peppertree has been a landmark in Oskaloosa for years and been the host to many receptions, reunions, parties and events. This turnkey restaurant is ready for operation with all restaurant fixtures, furniture & equipment included and offering 3 unique atmospheres. A formal dining room that can accommodate large private functions, an upscale bar / lounge area and a large patio for outdoor seating. The 8,400 + square foot restaurant sits on 2.77 acres with plenty of parking for the busiest of nights. The restaurant has been under current ownership for 17 years. The restaurant closed this past March due to the owner's retirement. This being said, an excellent opportunity presents itself for the next owner as the community is impatiently waiting for the venue to reopen. Prior to closing, The Peppertree was boasting the best revenues in its existence being open only 17 hours a week and leaving room for expansion and additional revenue possibilities