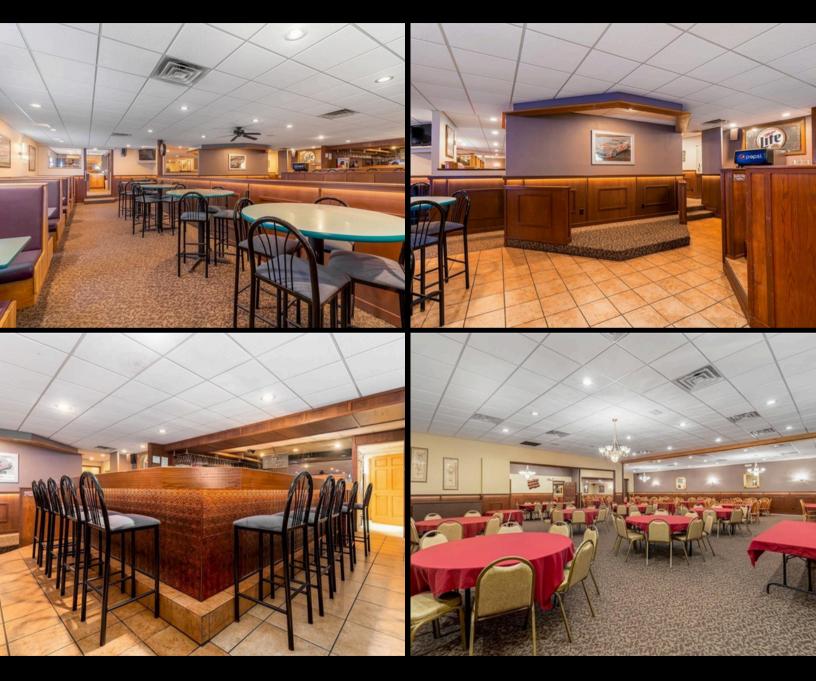

Households     | 671       | 4,712    | 6,317     |
| # of Persons per HH  | 2.4       | 2.2      | 2.3       |
| Average HH Income    | \$61,325  | \$55,641 | \$58,815  |
| Average House Value  | \$115,451 | \$98,099 | \$105,707 |
| RACE                 | 1 MILE    | 3 MILES  | 5 MILES   |
| % White              | 93.2%     | 92.3%    | 92.4%     |
| % Black              | 4.8%      | 3.0%     | 2.3%      |
| % Asian              | 0.7%      | 1.4%     | 1.9%      |
| % Hawaiian           | 0.0%      | 0.1%     | 0.3%      |
| % American Indian    | 0.1%      | 0.1%     | 0.2%      |
| % Other              | 0.1%      | 1.2%     | 0.9%      |
| TRAFFIC COUNTS       |           |          |           |
|                      | /day      |          |           |





#### INTERIOR PHOTOS





## INTERIOR PHOTOS





#### LISTING AGENTS



MATT SHAW matt.shaw@calibercompany.com EMAIL MATT (515) 360-2247





Caliber Company | P: 515.360.2247 | calibercompany.com | Licensed by the State of Iowa



# **FOR SALE** 2274 US HWY 63 OSKALOOSA, IA 52577

Caliber Company | P: 515.360.2247 | calibercompany.com | Licensed by the State of Iowa