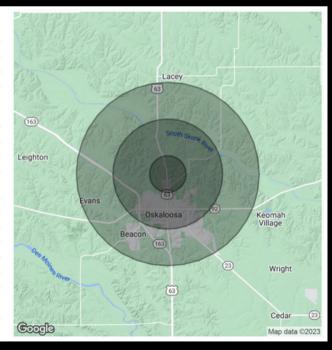

## DEMOGRAPHIC DETAILS

| POPULATION           | 1 MILE    | 3 MILES  | 5 MILES   |
|----------------------|-----------|----------|-----------|
| Total Population     | 1,624     | 10,601   | 14,349    |
| Average Age          | 31.3      | 34.1     | 35.6      |
| Average Age (Male)   | 29.7      | 33.3     | 33.9      |
| Average Age (Female) | 32.1      | 35.2     | 38        |
| HOUSEHOLDS & INCOME  | 1 MILE    | 3 MILES  | 5 MILES   |
| Total Households     | 671       | 4,712    | 6,317     |
| # of Persons per HH  | 2.4       | 2.2      | 2.3       |
| Average HH Income    | \$61,325  | \$55,641 | \$58,815  |
| Average House Value  | \$115,451 | \$98,099 | \$105,707 |
| RACE                 | 1 MILE    | 3 MILES  | 5 MILES   |
| % White              | 93.2%     | 92.3%    | 92.4%     |
| % Black              | 4.8%      | 3.0%     | 2.3%      |
| % Asian              | 0.7%      | 1.4%     | 1.9%      |
| % Hawaiian           | 0.0%      | 0.1%     | 0.3%      |
| % American Indian    | 0.1%      | 0.1%     | 0.2%      |
| % Other              | 0.1%      | 1.2%     | 0.9%      |
| TRAFFIC COUNTS       |           |          |           |
|                      | /day      |          |           |