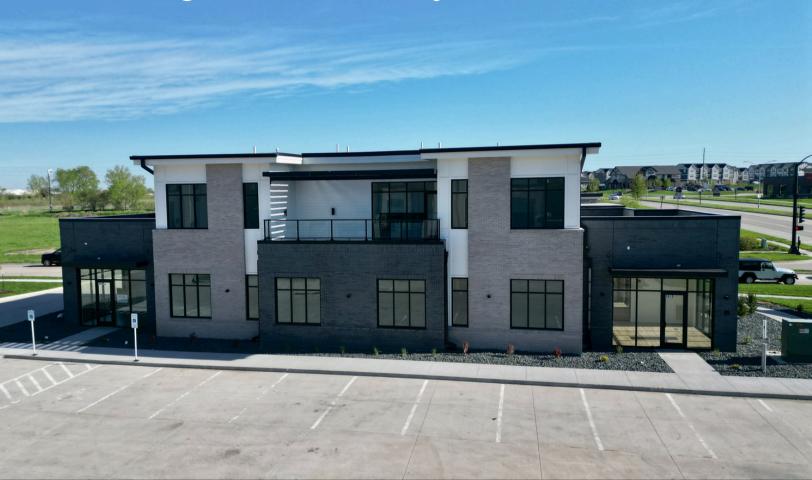

## **EXTERIOR PHOTOS**

#### PROPERTY DESCRIPTION

Located in the heart of Prairie Trail at the lighted intersection of SW Magazine Road and State Street, Vintage Lake Offices offers professional office users the opportunity to lease 3,283 square feet of Class A, first generation office space with excellent visibility and access to Ankeny and the greater Des Moines metro. The remaining space spans two levels featuring a reception area, conference room, two kitchenettes, three bathrooms, private offices and an outdoor patio. Call us today to set up a showing!