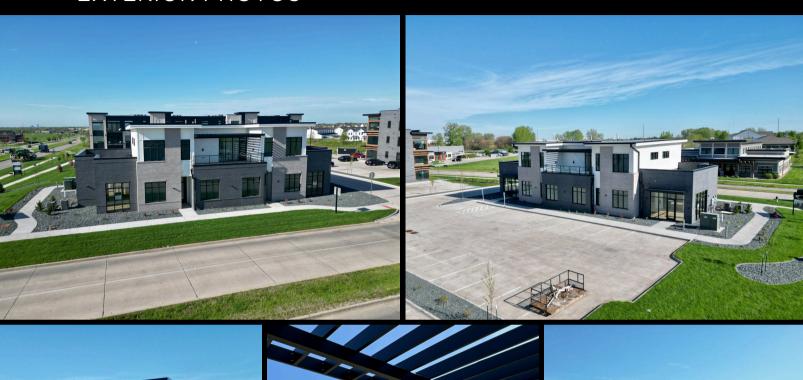

Building Size:   | 6,566 SF            |  |  |







| POPULATION           | 1 MILE    | 2 MILES   | 3 MILES   |
|----------------------|-----------|-----------|-----------|
| Total Population     | 1,006     | 4,595     | 1,109     |
| Average Age          | 24.6      | 26.7      | 34.4      |
| Average Age (Male)   | 25.9      | 27.7      | 35.6      |
| Average Age (Female) | 22.7      | 25.1      | 33.8      |
| HOUSEHOLDS & INCOME  | 1 MILE    | 2 MILES   | 3 MILES   |
| Total Households     | 342       | 1,680     | 4,030     |
| # of Persons per HH  | 2.9       | 2.7       | 2.5       |
| Average HH Income    | \$122,202 | \$112,517 | \$100,853 |
| Average House Value  | \$769,834 | \$858,609 | \$448,071 |



## INTERIOR PHOTOS





## INTERIOR PHOTOS





## **EXTERIOR PHOTOS**









#### **3D LANDSCAPE**



#### **BIRDSEYE VIEW**





### LISTING AGENTS



DIRECTOR OF REALTY

JUSTIN WASHBURN

 ${\it justin.washburn@calibercompany.com} \\ 515-238-4528$ 



SALES AGENT

JULIANAH LOUTSCH

 ${\it julianah.loutsch@calibercompany.com} \\ 515-249-9260$ 





## **FOR LEASE**

1615 SW Magazine Rd., Ankeny, IA 50023