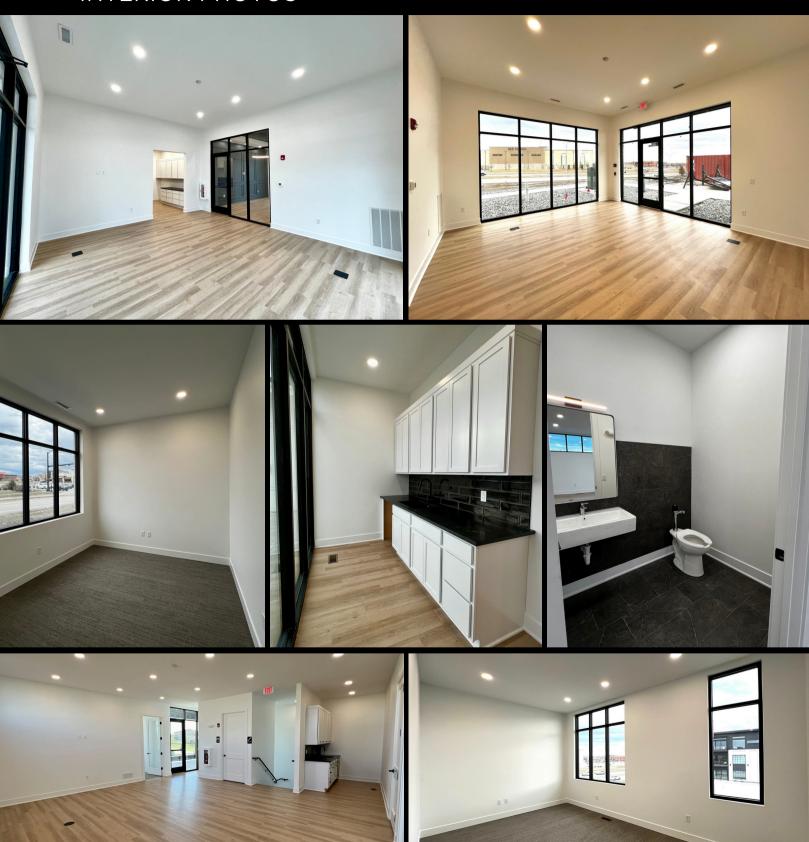

283 SF            |  |  |
| Building Size:   | 6,566 SF            |  |  |







| POPULATION           | 1 MILE    | 2 MILES   | 3 MILES   |
|----------------------|-----------|-----------|-----------|
| Total Population     | 1,006     | 4,595     | 1,109     |
| Average Age          | 24.6      | 26.7      | 34.4      |
| Average Age (Male)   | 25.9      | 27.7      | 35.6      |
| Average Age (Female) | 22.7      | 25.1      | 33.8      |
| HOUSEHOLDS & INCOME  | 1 MILE    | 2 MILES   | 3 MILES   |
| Total Households     | 342       | 1,680     | 4,030     |
| # of Persons per HH  | 2.9       | 2.7       | 2.5       |
| Average HH Income    | \$122,202 | \$112,517 | \$100,853 |
| Average House Value  | \$769,834 | \$858,609 | \$448,071 |



## INTERIOR PHOTOS





## INTERIOR PHOTOS





## **EXTERIOR PHOTOS**









#### **3D LANDSCAPE**



#### **BIRDSEYE VIEW**





### LISTING AGENTS



DIRECTOR OF REALTY

JUSTIN WASHBURN

 ${\it justin.washburn@calibercompany.com} \\ 515-238-4528$ 



SALES AGENT

JULIANAH LOUTSCH

 ${\it julianah.loutsch@calibercompany.com} \\ 515-249-9260$ 





## **FOR LEASE**

1615 SW Magazine Rd., Ankeny, IA 50023