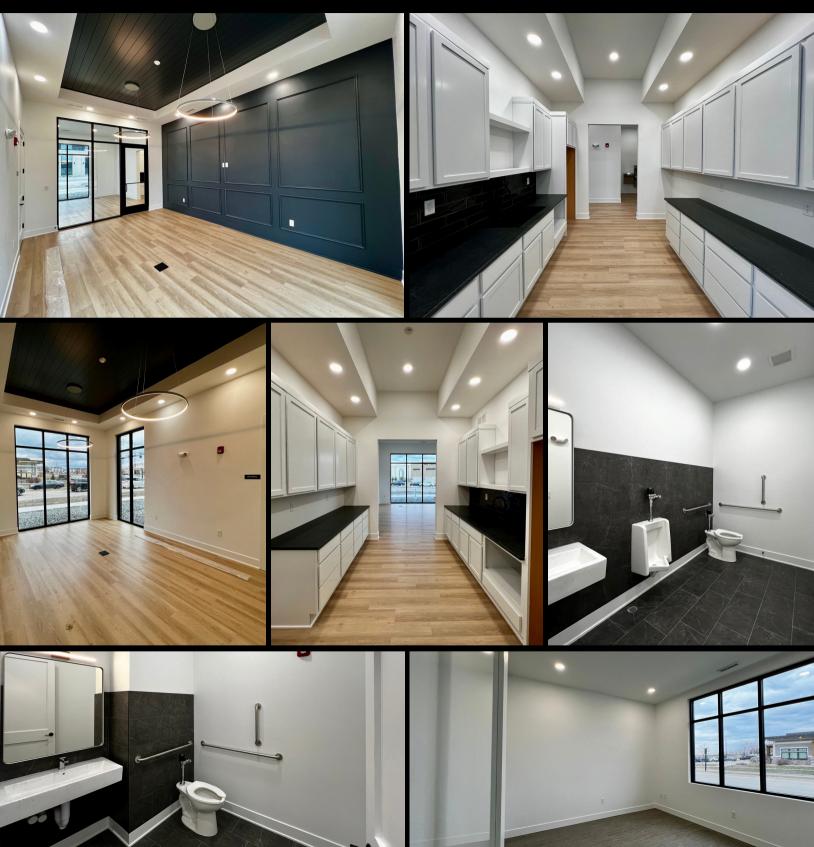

| Available SF:    | 3,283 SF            |  |  |
| Building Size:   | 6,566 SF            |  |  |







| POPULATION           | 1 MILE    | 2 MILES   | 3 MILES   |
|----------------------|-----------|-----------|-----------|
| Total Population     | 1,006     | 4,595     | 1,109     |
| Average Age          | 24.6      | 26.7      | 34.4      |
| Average Age (Male)   | 25.9      | 27.7      | 35.6      |
| Average Age (Female) | 22.7      | 25.1      | 33.8      |
| HOUSEHOLDS & INCOME  | 1 MILE    | 2 MILES   | 3 MILES   |
| Total Households     | 342       | 1,680     | 4,030     |
| # of Persons per HH  | 2.9       | 2.7       | 2.5       |
| Average HH Income    | \$122,202 | \$112,517 | \$100,853 |
| Average House Value  | \$769,834 | \$858,609 | \$448,071 |



## INTERIOR PHOTOS





## INTERIOR PHOTOS





## **EXTERIOR PHOTOS**









#### **3D LANDSCAPE**



#### **BIRDSEYE VIEW**





### LISTING AGENTS



DIRECTOR OF REALTY

JUSTIN WASHBURN

 ${\it justin.washburn@calibercompany.com} \\ 515-238-4528$ 



SALES AGENT

JULIANAH LOUTSCH

 ${\it julianah.loutsch@calibercompany.com} \\ 515-249-9260$ 





## **FOR LEASE**

1615 SW Magazine Rd., Ankeny, IA 50023