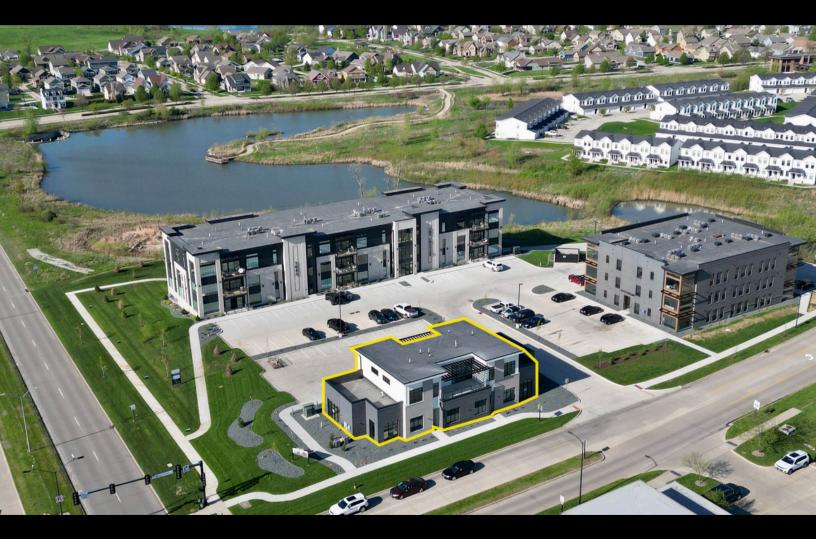

LEASE



#### PROPERTY DESCRIPTION

Located in the heart of Prairie Trail at the lighted intersection of SW Magazine Road and State Street, Vintage Lake Offices offers professional office users the opportunity to lease 3,283 square feet of Class A, first generation office space with excellent visibility and access to Ankeny and the greater Des Moines metro. The remaining space spans two levels featuring a reception area, conference room, two kitchenettes, three bathrooms, private offices and an outdoor patio. Call us today to set up a showing!



| OFFERING SUMMARY |                     |  |  |
|------------------|---------------------|--|--|
| Lease Rate:      | \$28.00 SF/yr (NNN) |  |  |
| Available SF:    | 3,283 SF            |  |  |
| Building Size:   | 6,566 SF            |  |  |







| POPULATION           | 1 MILE    | 2 MILES   | 3 MILES   |
|----------------------|-----------|-----------|-----------|
| Total Population     | 1,006     | 4,595     | 1,109     |
| Average Age          | 24.6      | 26.7      | 34.4      |
| Average Age (Male)   | 25.9      | 27.7      | 35.6      |
| Average Age (Female) | 22.7      | 25.1      | 33.8      |
| HOUSEHOLDS & INCOME  | 1 MILE    | 2 MILES   | 3 MILES   |
| Total Households     | 342       | 1,680     | 4,030     |
| # of Persons per HH  | 2.9       | 2.7       | 2.5       |
| Average HH Income    | \$122,202 | \$112,517 | \$100,853 |
| Average House Value  | \$769,834 | \$858,609 | \$448,071 |



## INTERIOR PHOTOS





## INTERIOR PHOTOS





## **EXTERIOR PHOTOS**









#### **3D LANDSCAPE**



#### **BIRDSEYE