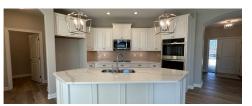

## \$614,900

1018 NW CREEKSIDE

ORIVE, WAUKEE,

IA 50263

3 BATHROOMS

This Portico plan is situated up near the front of the development with close access to the community clubhouse, swimming pool, and fitness center. A view of the pond behind the home is visible from the living room, kitchen, master bedroom, and private courtyard patio! Inside this home you will find several options and features including a deluxe kitchen with cabinetry and appliance upgrades, lighting and plumbing fixture packages, and a stunning stone fireplace. This home also features the popular upper level "Bonus Suite" which provides a living room, bedroom, and full bathroom! This home is designed for aging in place with zero entry at the front and garage door. The Home Owners association maintains the yard, snow removal, clubhouse facility, swimming pool, and fitness center. A true "staycation" lifestyle awaits!