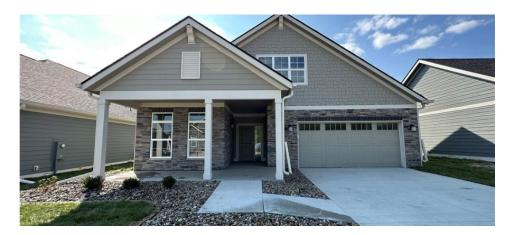

## 1018 NW CREEKSIDE DRIVE

## \$614,900

1018 NW CREEKSIDE

ORIVE, WAUKEE,

IA 50263

3 BATHROOMS

This Portico plan is situated up near the front of the development with close access to the community clubhouse, swimming pool, and fitness center. A view of the pond behind the home is visible from the living room, kitchen, master bedroom, and private courtyard patio! Inside this home you will find several options and features including a deluxe kitchen with cabinetry and appliance upgrades, lighting and plumbing fixture packages, and a stunning stone fireplace. This home also features the popular upper level "Bonus Suite" which provides a living room, bedroom, and full bathroom! This home is designed for aging in place with zero entry at the front and garage door. The Home Owners association maintains the yard, snow removal, clubhouse facility, swimming pool, and fitness center. A true "staycation" lifestyle awaits!