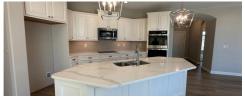

## \$614,900

1018 NW CREEKSIDE

ORIVE, WAUKEE,

IA 50263

3 BATHROOMS

This Portico plan is situated up near the front of the development with close access to the community clubhouse, swimming pool, and fitness center. A view of the pond behind the home is visible from the living room, kitchen, master bedroom, and private courtyard patio! Inside this home you will find several options and features including a deluxe kitchen with cabinetry and appliance upgrades, lighting and plumbing fixture packages, and a stunning stone fireplace. This home also features the popular upper level "Bonus Suite" which provides a living room, bedroom, and full bathroom! This home is designed for aging in place with zero entry at the front and garage door. The Home Owners association maintains the yard, snow removal, clubhouse facility, swimming pool, and fitness center. A true "staycation" lifestyle awaits!