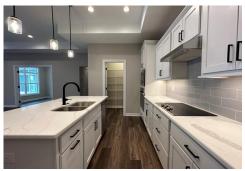

## 1022 NW CREEKSIDE DRIVE

\$564,075

🖺 2 BATHROOMS

This Promenade III plan is designed for luxury, convenience, and comfort. Age-In-Place with Zero Entry at both the front and garage entrances. This home boasts just over 2,000 square feet all on one level. This home is loaded with finish options such as the Deluxe Kitchen with cabinetry and appliance upgrades! Quartz Countertops run through the Kitchen and both bathrooms. Flooring throughout has been upgraded to Luxury Vinyl Plank, Tile, and Carpet. Buyers of this home will enjoy a remarkable outdoor living experience with the partially covered private main courtyard patio area as well as the covered patio that is...