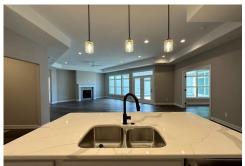

## 1022 NW CREEKSIDE DRIVE

\$564,075

🖺 2 BATHROOMS

This Promenade III plan is designed for luxury, convenience, and comfort. Age-In-Place with Zero Entry at both the front and garage entrances. This home boasts just over 2,000 square feet all on one level. This home is loaded with finish options such as the Deluxe Kitchen with cabinetry and appliance upgrades! Quartz Countertops run through the Kitchen and both bathrooms. Flooring throughout has been upgraded to Luxury Vinyl Plank, Tile, and Carpet. Buyers of this home will enjoy a remarkable outdoor living experience with the partially covered private main courtyard patio area as well as the covered patio that is...