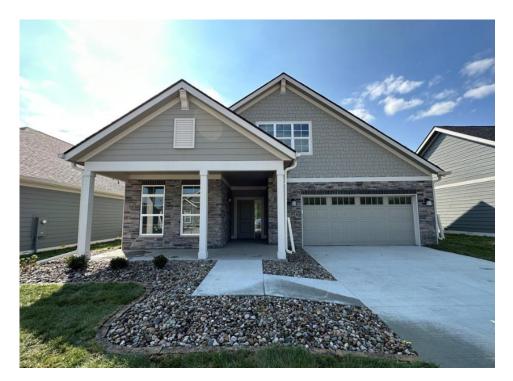

## 1022 NW CREEKSIDE DRIVE

\$564,075

🖺 2 BATHROOMS

This Promenade III plan is designed for luxury, convenience, and comfort. Age-In-Place with Zero Entry at both the front and garage entrances. This home boasts just over 2,000 square feet all on one level. This home is loaded with finish options such as the Deluxe Kitchen with cabinetry and appliance upgrades! Quartz Countertops run through the Kitchen and both bathrooms. Flooring throughout has been upgraded to Luxury Vinyl Plank, Tile, and Carpet. Buyers of this home will enjoy a remarkable outdoor living experience with the partially covered private main courtyard patio area as well as the covered patio that is...