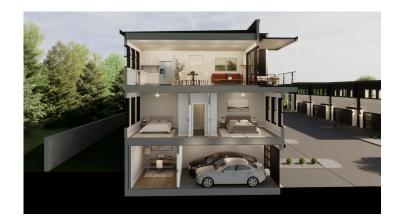

#### \$465,000

1328 THOMAS BECK ROAD #30, DES MOINES, IA 50315

- 🖞 2 BEDROOMS
  - 2.5 BATHROOMS

The Grand Plan at Bricktop36 offers spectacular views of Downtown Des Moines to the north while backing to a tranquil timbered landscape. Luxury living at its finest, The Grand Plan boasts elegant finishes and a modern living feel throughout. Owners are greeted with a nice entry on the first level with access to the garage and a flex room, great for a home office or storage. On the second level, the spacious primary suite includes an en suite bathroom with tiled floors, engineered marble shower walls, and a walk-in closet. The secondary bedroom captures views of the wooded canopy to the south and has quick access to another full bathroom in the hallway. An open-concept top floor features the kitchen, pantry, dining space, living room, laundry room and a half bath. LVP Floors, Carrara Trinita quartz countertops, marble tile backsplash, stainless steel Samsung appliances, and a Delta Trinsic Pull Faucet...