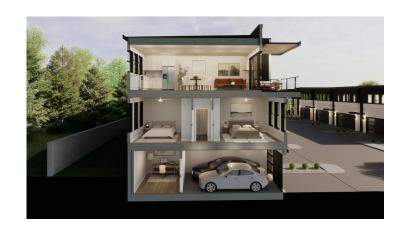

## \$485,000

The Grand Plan at Bricktop36 offers spectacular views of Downtown Des Moines to the north while backing to a tranquil timbered landscape. Luxury living at its finest, The Grand Plan boasts elegant finishes and a modern living feel throughout. Owners are greeted with a nice entry on the first level with access to the garage and a flex room, great for a home office or storage. On the second level, the spacious primary suite includes an en suite bathroom with tiled floors, engineered marble shower walls, and a walk-in closet. The secondary bedroom captures views of the wooded canopy to...