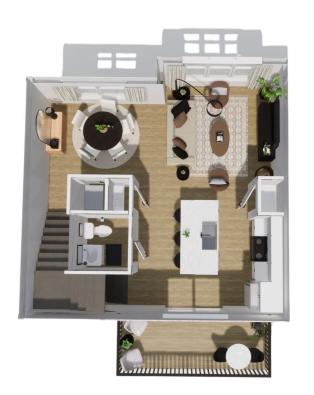

## \$245,000

4441 154TH STREET,

URBANDALE,

IA 50323

2 BEDROOMS

2.5 BATHROOMS

Welcome to the Walnut Crest Townhomes, Caliber Company's newest boutique townhome community in Urbandale, IA. Located at the corner of 156th Street and Meredith Drive, homeowners will enjoy easy access to numerous dining, shopping, and entertainment options in Urbandale and Waukee. The home features 2 Bedrooms, 2.5 Bathrooms, luxury vinyl plank flooring, Carrera Trinita quartz countertops, White Subway Tile kitchen back splash, Peerless plumbing fixtures and shaker style cabinetry. Aesthetically appealing architecture and design paired with high quality products, such as James Hardie siding, distinguish the Walnut Crest Townhomes from the rest of the market.