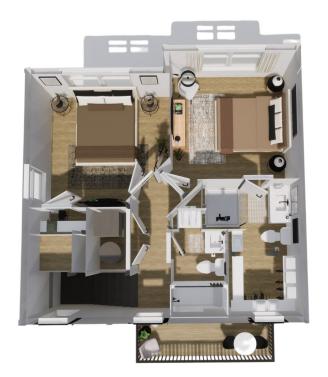

## \$245,000

4441 154TH STREET,

URBANDALE,

IA 50323

2 BEDROOMS

2.5 BATHROOMS

Welcome to the Walnut Crest Townhomes, Caliber Company's newest boutique townhome community in Urbandale, IA. Located at the corner of 156th Street and Meredith Drive, homeowners will enjoy easy access to numerous dining, shopping, and entertainment options in Urbandale and Waukee. The home features 2 Bedrooms, 2.5 Bathrooms, luxury vinyl plank flooring, Carrera Trinita quartz countertops, White Subway Tile kitchen back splash, Peerless plumbing fixtures and shaker style cabinetry. Aesthetically appealing architecture and design paired with high quality products, such as James Hardie siding, distinguish the Walnut Crest Townhomes from the rest of the market.