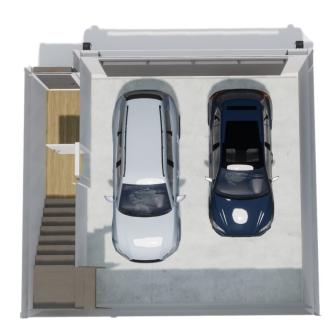

## \$245,000

4441 154TH STREET,

URBANDALE,

IA 50323

2 BEDROOMS

2.5 BATHROOMS

Welcome to the Walnut Crest Townhomes, Caliber Company's newest boutique townhome community in Urbandale, IA. Located at the corner of 156th Street and Meredith Drive, homeowners will enjoy easy access to numerous dining, shopping, and entertainment options in Urbandale and Waukee. The home features 2 Bedrooms, 2.5 Bathrooms, luxury vinyl plank flooring, Carrera Trinita quartz countertops, White Subway Tile kitchen back splash, Peerless plumbing fixtures and shaker style cabinetry. Aesthetically appealing architecture and design paired with high quality products, such as James Hardie siding, distinguish the Walnut Crest Townhomes from the rest of the market.