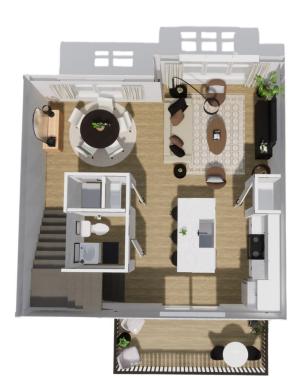

## 2 BEDROOMS

2.5 BATHROOMS

Welcome to the Walnut Crest Townhomes, Caliber Company's newest boutique townhome community in Urbandale, IA. Located at the corner of 156th Street and Meredith Drive, homeowners will enjoy easy access to numerous dining, shopping, and entertainment options in Urbandale and Waukee. The home features 2 Bedrooms, 2.5 Bathrooms, luxury vinyl plank flooring, Carrera Trinita quartz countertops, White Subway Tile kitchen back splash, Peerless plumbing fixtures and shaker style cabinetry. Aesthetically appealing architecture and design paired with high quality products, such as James Hardie siding, distinguish the Walnut Crest Townhomes from the rest of the market.