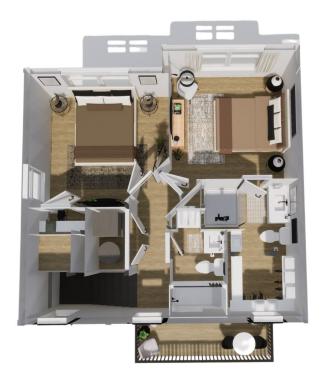

## 2 BEDROOMS

2.5 BATHROOMS

Welcome to the Walnut Crest Townhomes, Caliber Company's newest boutique townhome community in Urbandale, IA. Located at the corner of 156th Street and Meredith Drive, homeowners will enjoy easy access to numerous dining, shopping, and entertainment options in Urbandale and Waukee. The home features 2 Bedrooms, 2.5 Bathrooms, luxury vinyl plank flooring, Carrera Trinita quartz countertops, White Subway Tile kitchen back splash, Peerless plumbing fixtures and shaker style cabinetry. Aesthetically appealing architecture and design paired with high quality products, such as James Hardie siding, distinguish the Walnut Crest Townhomes from the rest of the market.