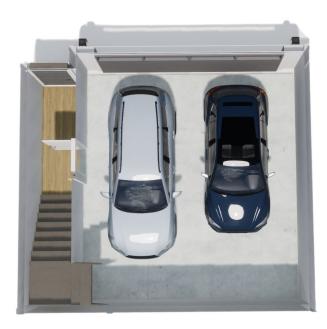

## 2 BEDROOMS

2.5 BATHROOMS

Welcome to the Walnut Crest Townhomes, Caliber Company's newest boutique townhome community in Urbandale, IA. Located at the corner of 156th Street and Meredith Drive, homeowners will enjoy easy access to numerous dining, shopping, and entertainment options in Urbandale and Waukee. The home features 2 Bedrooms, 2.5 Bathrooms, luxury vinyl plank flooring, Carrera Trinita quartz countertops, White Subway Tile kitchen back splash, Peerless plumbing fixtures and shaker style cabinetry. Aesthetically appealing architecture and design paired with high quality products, such as James Hardie siding, distinguish the Walnut Crest Townhomes from the rest of the market.