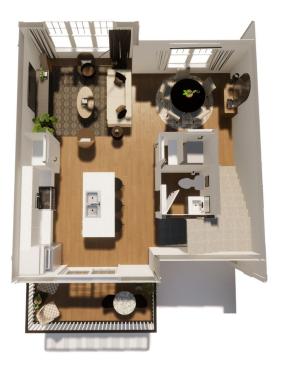

## 2 BEDROOMS

2.5 BATHROOMS

Welcome to the Walnut Crest Townhomes, Caliber Company's newest boutique townhome community in Urbandale, IA. Located at the corner of 156th Street and Meredith Drive, homeowners will enjoy easy access to numerous dining, shopping, and entertainment options in Urbandale and Waukee. The home features 2 Bedrooms, 2.5 Bathrooms, luxury vinyl plank flooring, Carrera Trinita quartz countertops, White Subway Tile kitchen back splash, Peerless plumbing fixtures and shaker style cabinetry. Aesthetically appealing architecture and design paired with high quality products, such as James Hardie siding, distinguish the Walnut Crest Townhomes from the rest of the market.