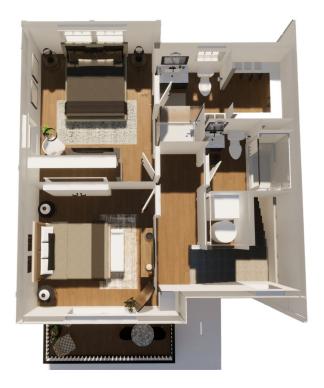

## 2 BEDROOMS

2.5 BATHROOMS

Welcome to the Walnut Crest Townhomes, Caliber Company's newest boutique townhome community in Urbandale, IA. Located at the corner of 156th Street and Meredith Drive, homeowners will enjoy easy access to numerous dining, shopping, and entertainment options in Urbandale and Waukee. The home features 2 Bedrooms, 2.5 Bathrooms, luxury vinyl plank flooring, Carrera Trinita quartz countertops, White Subway Tile kitchen back splash, Peerless plumbing fixtures and shaker style cabinetry. Aesthetically appealing architecture and design paired with high quality products, such as James Hardie siding, distinguish the Walnut Crest Townhomes from the rest of the market.