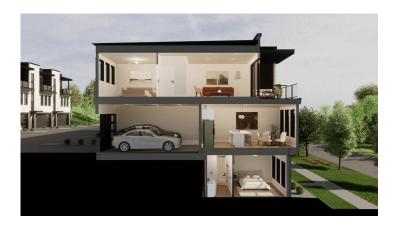

The professionally designed modern plans feature 2 bedrooms, 2 1/2 bathrooms, and large two-car garages. A tree filled area to the south buffers Bricktop36 from any future development and creates a park-like setting for owners and their guests.